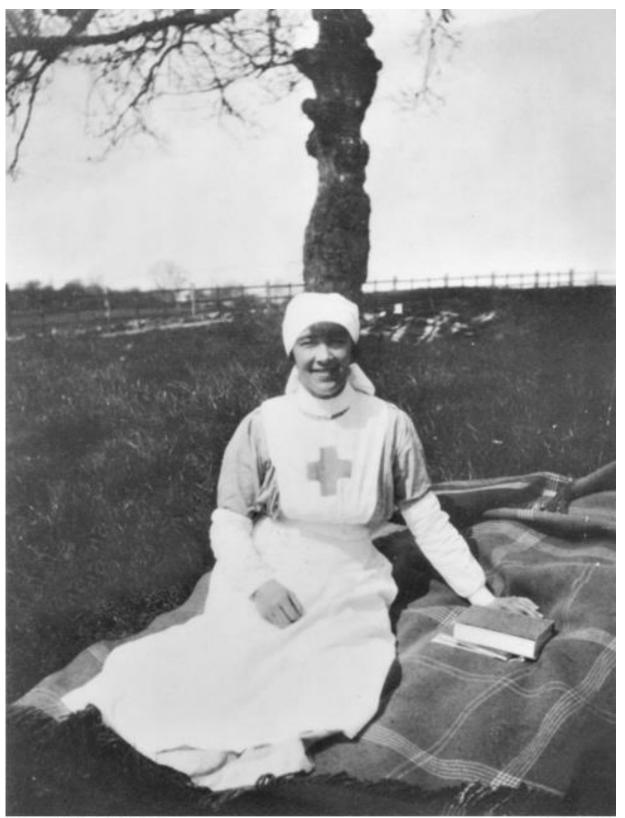

Voluntary Aid Detachment member Adele Brennan was posted to 5th Northern General Hospital at Leicester, England from 18th November, 1916.

#### **Voluntary Aid Detachment**

The primary role of a Voluntary Aid Detachment (VAD) member was that of nursing orderly in hospitals, carrying out menial but essential tasks - scrubbing floors, sweeping, dusting and cleaning bathrooms and other areas, dealing with bedpans, and washing patients. They were not employed in military hospitals, except as ward and pantry maids; rather, they worked in Red Cross convalescent and rest homes, canteens, and on troop trains.

#### (Information from The Australian War Memorial)

World War 1 recruitment poster for Voluntary Aid Detachments

Nurse Kathleen Adele Brennan died on 24th November, 1918 at 5th Northern General Hospital, Leicester, England from Septic Pericarditis following Influenza. (Note: Some sources state that Miss Brennan died at North Evington War Hospital, Leicester, Leicestershire, England.)