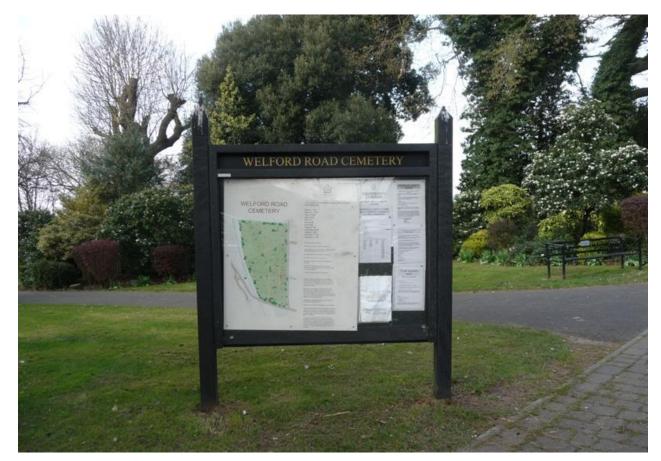

A death for Kathleen A. Brennan, aged 30, was registered in the December quarter, 1918 in the district of Billesdon, Leicestershire, England.

Nurse Kathleen Adele Brennan was buried on 26th November, 1918 in Welford Road Cemetery, Leicester, Leicestershire, England – Memorial Reference – Screen Wall 01. 198. She does not have a headstone but her death is still acknowledged by the Commonwealth War Graves Commission.

#### ROUND ABOUT AUSTRALIA

Full military honors were associated with the funeral at Welford-road cemetery, yesterday, of Miss Kathleen Adele Brennan, the Australian V.A.D. nurse, who for two years has been serving at the North Evington War Hospital, and who died on Sunday last at that institution from the after-effects of influenza.

The coffin, which, was covered with a Union Jack, was borne to the cemetery on a gun carriage, followed by a large procession of the R.A.M.C. staff and V.A.D. nurses from North Evington and the Base Hospitals. The cortege was met by the Rev Father Lindeboom, who, with cross-bearer and acolytes led the procession to the soldiers' corner of the cemetery, where the body was interred, close to the graves of some Australian soldiers. Lieut J. Brennan of the Australian Forces (brother) and three of the deceased's Australian V.A.D.'s at the hospital, were the principle mourners, and amongst others present were Col. L.K. Harrison (Administrator 5th Northern Hospital), Capt. Moffat Holmes (North Evington), Major Slight, and Captains Mason, Payne and Hedley of the R.A.M.C., Miss Barrow (Matron at North Evington), and Mr D. Michael, Australian Commissioners for the 5th Northern Hospital district.