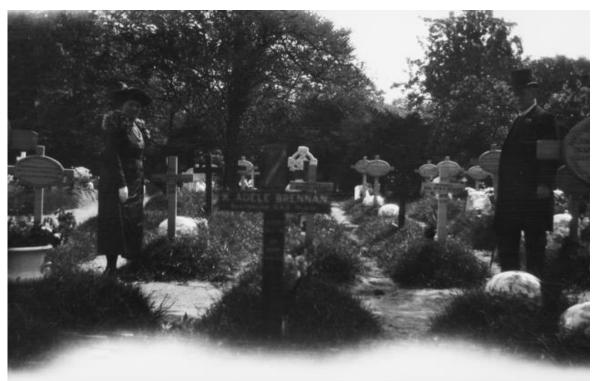

#### ROUND ABOUT AUSTRALIA

Full military honors were associated with the funeral at Welford-road cemetery, yesterday, of Miss Kathleen Adele Brennan, the Australian V.A.D. nurse, who for two years has been serving at the North Evington War Hospital, and who died on Sunday last at that institution from the after-effects of influenza.

The coffin, which, was covered with a Union Jack, was borne to the cemetery on a gun carriage, followed by a large procession of the R.A.M.C. staff and V.A.D. nurses from North Evington and the Base Hospitals. The cortege was met by the Rev Father Lindeboom, who, with cross-bearer and acolytes led the procession to the soldiers' corner of the cemetery, where the body was interred, close to the graves of some Australian soldiers. Lieut J. Brennan of the Australian Forces (brother) and three of the deceased's Australian V.A.D.'s at the hospital, were the principle mourners, and amongst others present were Col. L.K. Harrison (Administrator 5th Northern Hospital), Capt. Moffat Holmes (North Evington), Major Slight, and Captains Mason, Payne and Hedley of the R.A.M.C., Miss Barrow (Matron at North Evington), and Mr D. Michael, Australian Commissioners for the 5th Northern Hospital district.