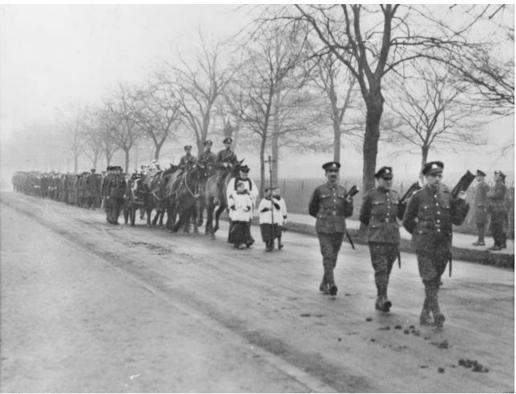

AUSTRALIAN WAR MEMORIAL

P05074.004

The Military funeral procession of Kathleen Adele Brennan, Australian Red Cross Society, member of the Voluntary Aid Detachment. Brennan died of influenza at Leicester, England on 24 November 1918.

#### ROUND ABOUT AUSTRALIA

Full military honors were associated with the funeral at Welford-road cemetery, yesterday, of Miss Kathleen Adele Brennan, the Australian V.A.D. nurse, who for two years has been serving at the North Evington War Hospital, and who died on Sunday last at that institution from the after-effects of influenza.

The coffin, which, was covered with a Union Jack, was borne to the cemetery on a gun carriage, followed by a large procession of the R.A.M.C. staff and V.A.D. nurses from North Evington and the Base Hospitals. The cortege was met by the Rev Father Lindeboom, who, with cross-bearer and acolytes led the procession to the soldiers' corner of the cemetery, where the body was interred, close to the graves of some Australian soldiers. Lieut J. Brennan of the Australian Forces (brother) and three of the deceased's Australian V.A.D.'s at the hospital, were the principle mourners, and amongst others present were Col. L.K. Harrison (Administrator 5th Northern Hospital), Capt. Moffat Holmes (North Evington), Major Slight, and Captains Mason, Payne and Hedley of the R.A.M.C., Miss Barrow (Matron at North Evington), and Mr D. Michael, Australian Commissioners for the 5th Northern Hospital district.

A party from Glen Parva Barracks fired volleys and the "Last Post" was sounded by R.A.M.C. buglers. Floral tributes were sent by the four Australian V.A.D. nurses at the Hospital (Miss Enid Armstrong, Mary McAlister, Stevenson),