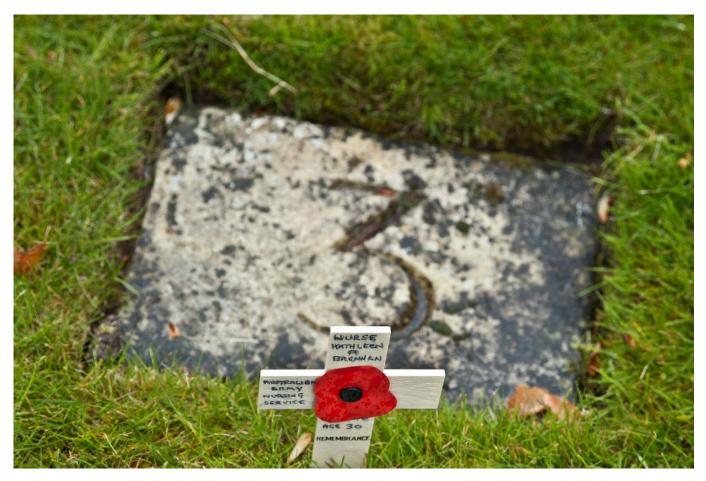

## K. A. BRENNAN

AUSTRALIAN ARMY NURSING SERVICE

24TH NOVEMBER, 1918

A death for Kathleen A. Brennan, aged 30, was registered in the December quarter, 1918 in the district of Billesdon, Leicestershire, England.

Nurse Kathleen Adele Brennan was buried on 26th November, 1918 in Welford Road Cemetery, Leicester, Leicestershire, England – Memorial Reference – Screen Wall 01. 198. She does not have a headstone but her death is still acknowledged by the Commonwealth War Graves Commission.