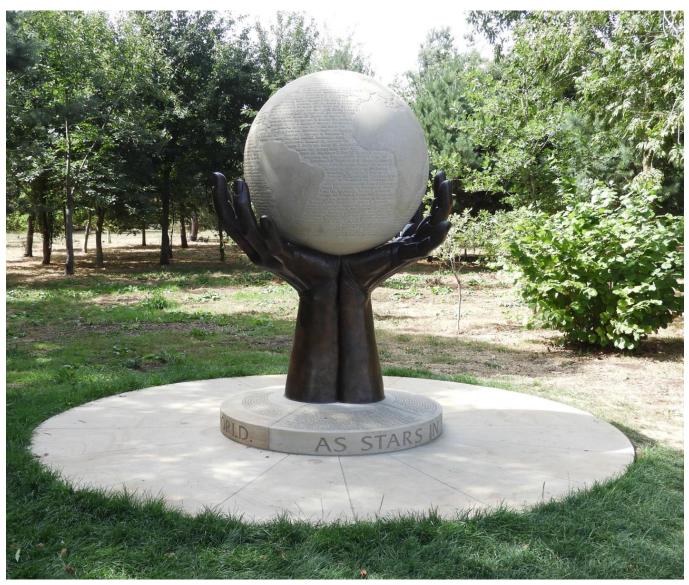

(Photo courtesy jonrb - Great War Forum)

K. A. Brennan is remembered on the Memorial to the Nurses and Voluntary Aid Detachment Nurses who died during both World Wars. The Memorial lists almost 1,300 names & is located at the National Memorial Arboretum, Croxwall Road, Alrewas, Burton-on-Trent, Staffordshire, England.

K. A. Brennan is also remembered on the newly installed Nurses' Memorial located in Edinburgh's Central Library.

WODID WAD ONE

**CUIMHNEACHAN** 