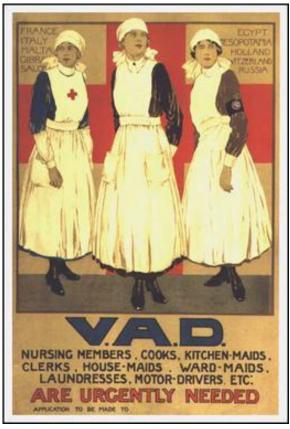

#### **Voluntary Aid Detachment**

The primary role of a Voluntary Aid Detachment (VAD) member was that of nursing orderly in hospitals, carrying out menial but essential tasks - scrubbing floors, sweeping, dusting and cleaning bathrooms and other areas, dealing with bedpans, and washing patients. They were not employed in military hospitals, except as ward and pantry maids; rather, they worked in Red Cross convalescent and rest homes, canteens, and on troop trains.

At the start of the First World War, Australian VADs were restricted from traveling overseas by the Defence Council. As a result, many chose to travel on their own initiative and join British detachments, often in Australian Hospitals. It is reported that the 1st Australian Auxiliary Hospital included in their nursing staff some 120 VADs, chiefly Australians in the British service, employed through the Australian Red Cross Society. This policy was changed in 1916 after a request from Great Britain, and the first detachment of thirty official Australian VADs to serve overseas left Australia in September 1916.

#### (Information from The Australian War Memorial)

World War 1 recruitment poster for Voluntary Aid Detachments

Nurse Kathleen Adele Brennan died on 24th November, 1918 at 5th Northern General Hospital, Leicester, England from Septic Pericarditis following Influenza. (Note: Some sources state that Miss Brennan died at North Evington War Hospital, Leicester, Leicestershire, England.)