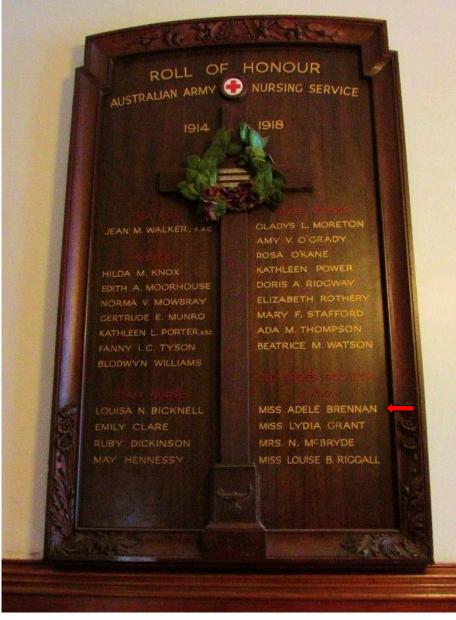

The Commonwealth War Graves Commission lists Nurse Kathleen Adele Brennan, of Australian Voluntary Aid Detachment. No family details are listed.

Nurse Kathleen Adele Brennan is remembered on the Commemorative Roll Book, located in the Commemorative Area at the Australian War Memorial, Canberra. The Commemorative Roll records the names of those Australians who died during or as a result of wars in which Australians served, but who were not serving in the Australian Armed Forces and therefore not eligible for inclusion on the Roll of Honour.

Commemorative Roll (Photo from AWM)

Commemorative Area of the Australian War Memorial (Capital Photographer)

Miss Adele Brennan is remembered on St. Paul's Cathedral Nurses Honour Roll, located in St. Paul's Anglican Cathedral, Flinders & Swanston Streets, Melbourne, Victoria.