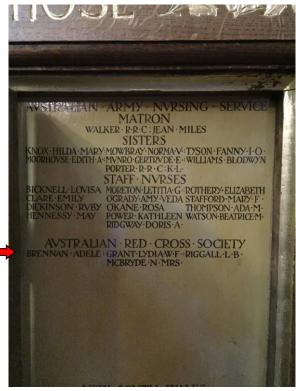

The Commonwealth War Graves Commission lists Nurse Kathleen Adele Brennan, of Australian Voluntary Aid Detachment. No family details are listed.

Nurse Kathleen Adele Brennan is remembered on the Commemorative Roll Book, located in the Commemorative Area at the Australian War Memorial, Canberra. The Commemorative Roll records the names of those Australians who died during or as a result of wars in which Australians served, but who were not serving in the Australian Armed Forces and therefore not eligible for inclusion on the Roll of Honour.

Commemorative Roll (Photo from AWM)

Commemorative Area of the Australian War Memorial (Capital Photographer)

Miss Adele Brennan is remembered on St. Paul's Cathedral Nurses Honour Roll, located in St. Paul's Anglican Cathedral, Flinders & Swanston Streets, Melbourne, Victoria.