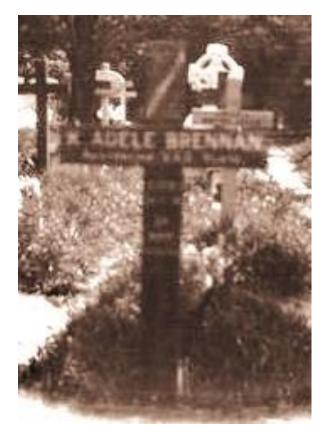

#### ROUND ABOUT AUSTRALIA

Full military honors were associated with the funeral at Welford-road cemetery, yesterday, of Miss Kathleen Adele Brennan, the Australian V.A.D. nurse, who for two years has been serving at the North Evington War Hospital, and who died on Sunday last at that institution from the after-effects of influenza.

The coffin, which, was covered with a Union Jack, was borne to the cemetery on a gun carriage, followed by a large procession of the R.A.M.C. staff and V.A.D. nurses from North Evington and the Base Hospitals. The cortege was met by the Rev Father Lindeboom, who, with cross-bearer and acolytes led the procession to the soldiers' corner of the cemetery, where the body was interred, close to the graves of some Australian soldiers. Lieut J. Brennan of the Australian Forces (brother) and three of the deceased's Australian V.A.D.'s at the hospital, were the principle mourners, and amongst others present were Col. L.K. Harrison (Administrator 5th Northern Hospital), Capt. Moffat Holmes (North Evington), Major Slight, and Captains Mason, Payne and Hedley of the R.A.M.C., Miss Barrow (Matron at North Evington), and Mr D. Michael, Australian Commissioners for the 5th Northern Hospital district.