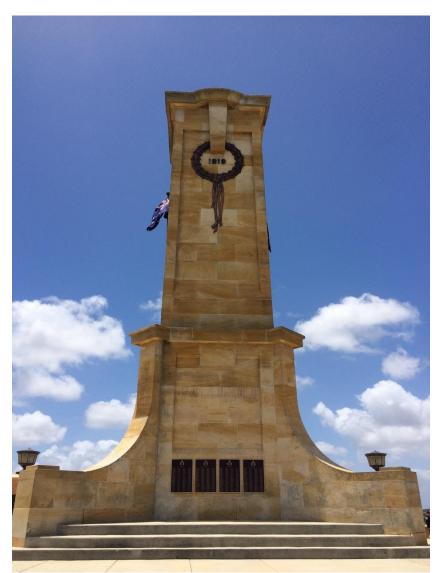

T. R. Brittain is remembered on the Western Australia State War Memorial which is located at the top of Kings Park and Botanic Garden escarpment, ANZAC Bluff, Fraser Avenue, Perth, Western Australia. The memorial was developed around an 18 metre tall obelisk as the principal feature, which is almost a replica of the Australian Imperial Force Memorials erected in France and Belgium.

The heavy concrete foundations are supplemented by heavy brick walls which enclose an inner chamber or crypt. The walls surrounding the crypt are covered with The Roll of Honour; marble tablets which list under their units the names of more than 7,000 members of the services killed in action or as a result of World War One.

Western Australia State War Memorial Cenotaph, Kings Park