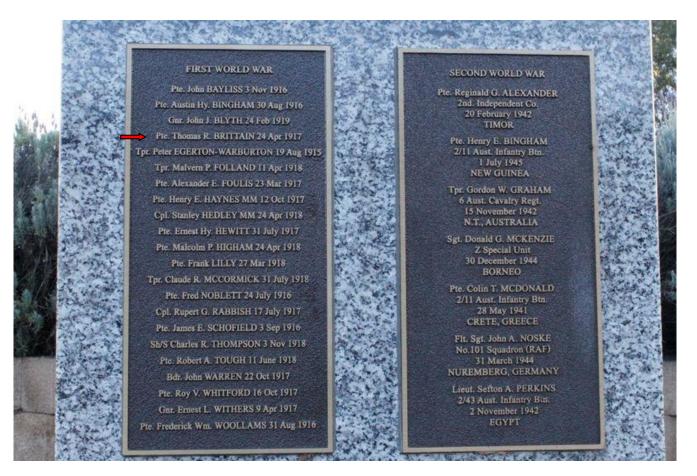

## T. R. BRITTAIN

## 12TH BN. AUSTRALIAN INF.

24TH APRIL, 1917 Age 41

## A Hero At Rest

Commonwealth War Graves Headstone for Pte T. R. Brittain is located in Grave Plot # 235 of Durrington War Graves Cemetery