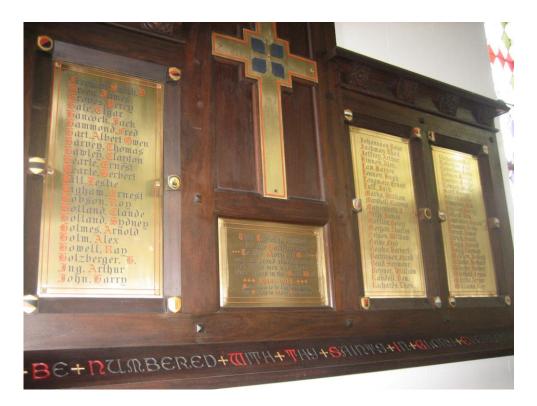

Private T. R. Brittain is commemorated in the Hall of Memory Commemorative Area at the Australian War Memorial, Canberra, Australia on Panel 65.

(Photos by Cathy Sedgwick)

Roll Of Honour WW1 Australian War Memorial Canberra, Australia