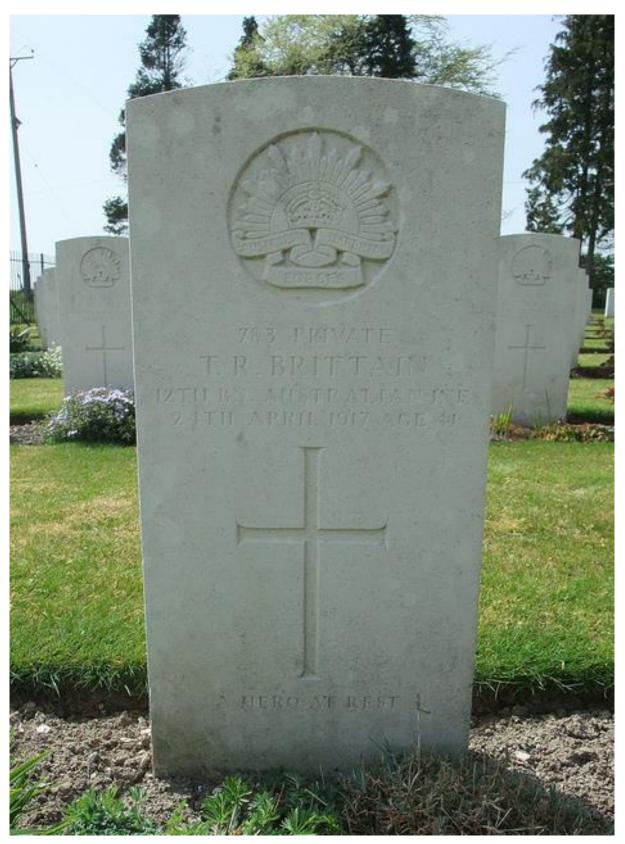

# World War 1

Lest We Forget

783 PRIVATE

## T. R. BRITTAIN

## 12TH BN. AUSTRALIAN INF.

24TH APRIL, 1917 Age 41

## A Hero At Rest

Commonwealth War Graves Headstone for Pte T. R. Brittain is located in Grave Plot # 235 of Durrington War Graves Cemetery

Private Thomas Richard Brittain was buried on 27th April, 1917 at Durrington Cemetery, Wiltshire in plot number 235. From the burial report of Private Brittain - *Coffin was polished wood with brass furniture. Military Funeral.* 