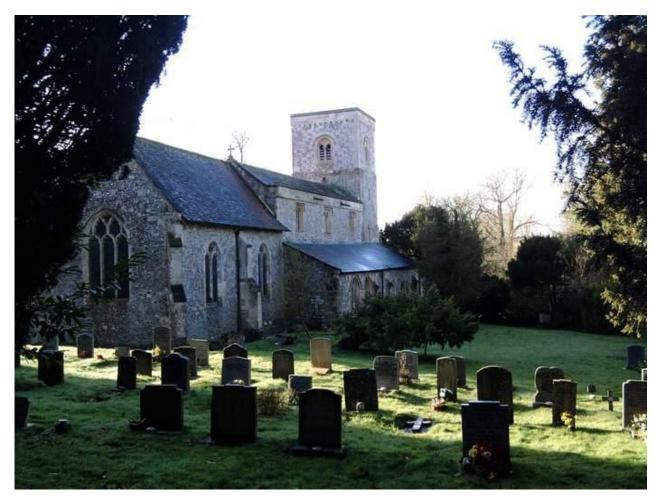

A death for Thomas E. Bulteel, aged 28, was registered in the March quarter, 1918 in the district of Amesbury, Wiltshire, England.

Lieutenant Thomas Edward Bulteel was buried in St. Michael and All Angels Churchyard, Figheldean, Wiltshire, England and now has a Commonwealth War Graves Commission headstone.