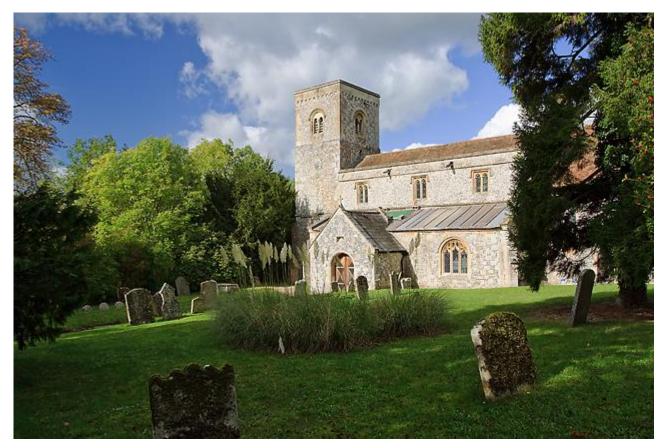

# St. Michael & All Angels Churchyard,

# **Figheldean, Wiltshire**

A death for Thomas E. Bulteel, aged 28, was registered in the March quarter, 1918 in the district of Amesbury, Wiltshire, England.

Lieutenant Thomas Edward Bulteel was buried in St. Michael and All Angels Churchyard, Figheldean, Wiltshire, England and now has a Commonwealth War Graves Commission headstone.