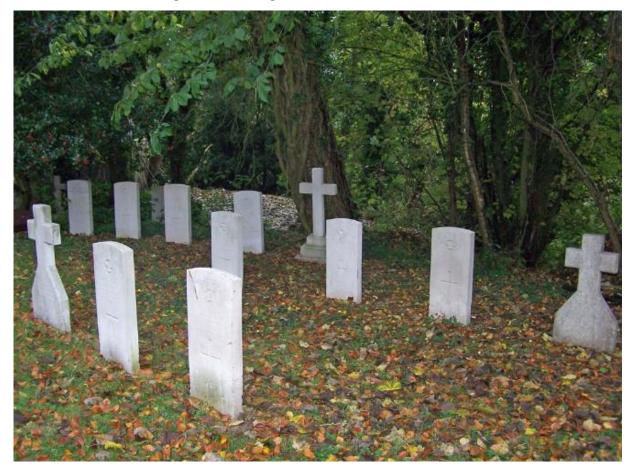

A death for Thomas E. Bulteel, aged 28, was registered in the March quarter, 1918 in the district of Amesbury, Wiltshire, England.

Lieutenant Thomas Edward Bulteel was buried in St. Michael and All Angels Churchyard, Figheldean, Wiltshire, England and now has a Commonwealth War Graves Commission headstone.