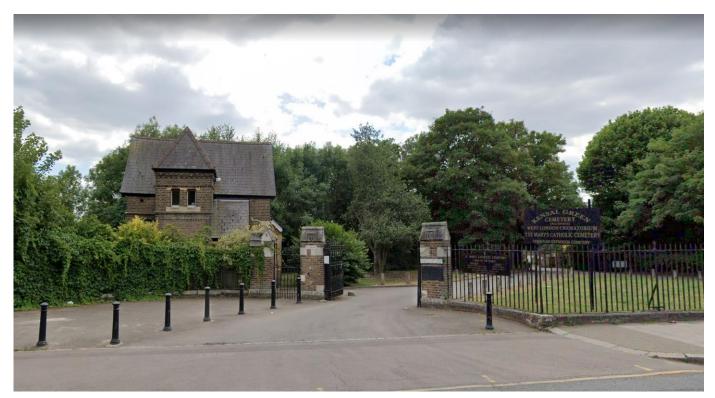

## St. Mary's Roman Catholic Cemetery, Kensal Green, London, England

Kensal Green (St Mary's) Roman Catholic Cemetery contains burials of both wars. Some of the 208 First World War burials are grouped together. The largest, known as the War Plot, contains graves of United Kingdom forces and there are smaller groups of Canadian and Australian graves. The rest of the First World War graves, and all ot the 107 Second World War graves, are scattered elsewhere in the cemetery. A Screen Wall and a low kerb bear the names of casualties of both wars whose graves could not be marked individually. In addition to the Commonwealth war graves, the cemetery contains a number of war graves of other nationalities, including a substantial Belgian plot from the First World War.

(Information from CWGC)

St. Mary's Roman Catholic Cemetery (Photo above from Find a Grave – Len)

**Cross of Sacrifice** (Photo from Find a Grave – Mike Ganley)

Australian Plot in St. Mary's Roman Catholic Cemetery, Kensal Green (Photo from Find a Grave – Lighthouseman)