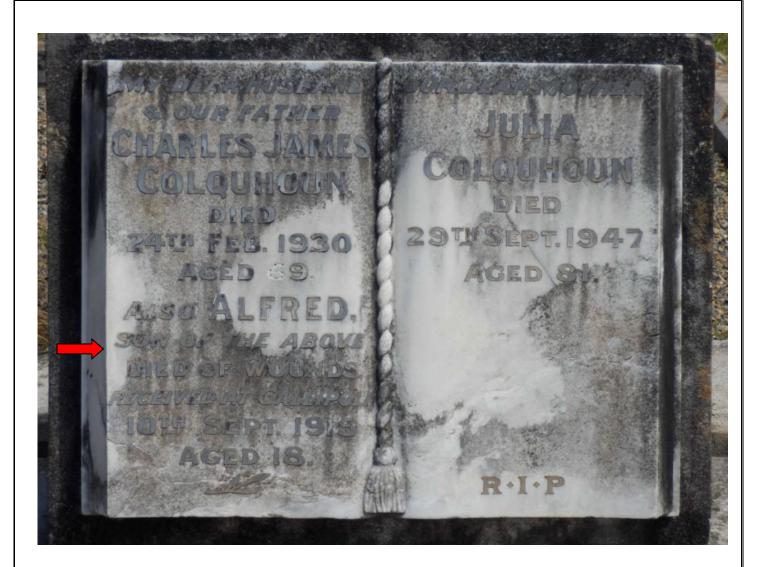

Inserted by his loving parents, sisters, and brothers, Lily-street, Hurstville.

(The Sydney Morning Herald, NSW - 10 September, 1919)

\*\* Notices were also placed in 1920, 1921, 1922, 1923, 1924, 1926

Alfred Colquhoun is remembered on his parents' headstone in Woronora Cemetery, Sutherland, New South Wales.

**Colquhoun Plot in Woronora Cemetery** 

Also ALFRED Son of the Above Died of Wounds Received at Gallipoli 10TH Sept. 1915 Aged 18.