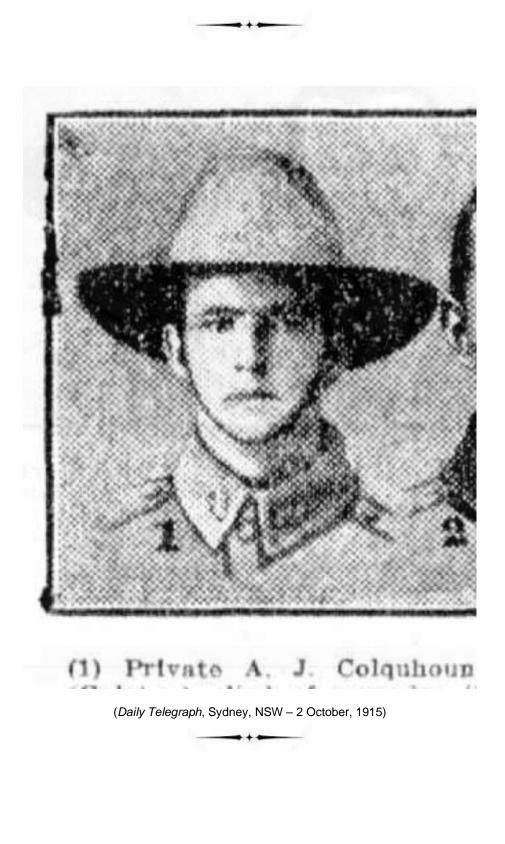

## FOR THE EMPIRE

This week's casualty lists contain the following names of local soldiers:-

DIED OF WOUNDS

Private A. J. Colquhoun, Hurstville

(The Propeller, Hurstville, NSW - 1 October, 1915)

 Private A. J. Colquhoun (Hurstville), died of wounds; (2) Private C. Fuller (Galston), died of wounds; (3) Private W. T. Thrower (Lithgow), killed; (4) Private M. O. Phillips (Humula), killed).

(Daily Telegraph, Sydney, NSW - 2 October, 1915)

© Cathy Sedgwick 2023