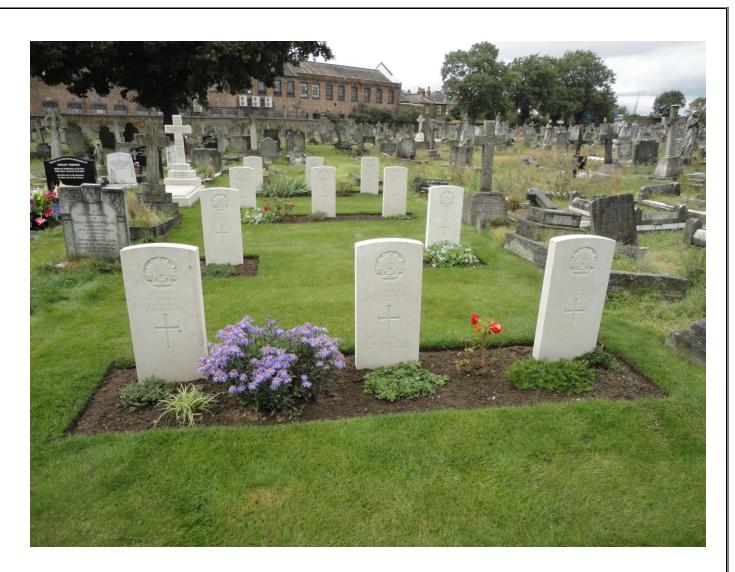

(Information from CWGC)

St. Mary's Roman Catholic Cemetery (Photo above from Find a Grave – Len)

**Cross of Sacrifice** (Photo from Find a Grave – Mike Ganley)

Australian Plot in St. Mary's Roman Catholic Cemetery, Kensal Green (Photo from Find a Grave – Lighthouseman)