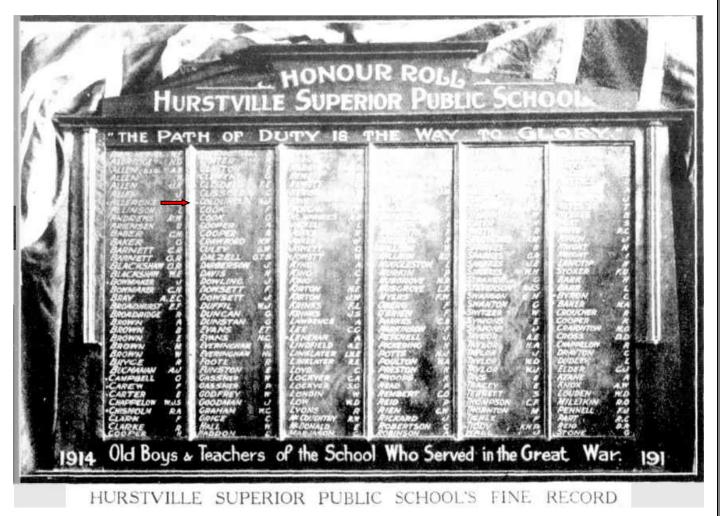

© Cathy Sedgwick 2023

A. J. Colquhoun was remembered on the Hurstville Superior Public School Honour Roll.

This honour board, of Queensland maple (presented by Mr. H. Woodley, patron of the Hurstville Parents and Citizens Association) was unveiled by the Minister for Education. Mr. W. J. Cunningham is principal of the school. The board contains the names of 261 soldiers, 18 of whom have been killed— C. S. Allerdice, J. Bowmaker, G. Campbell, F. Carew, E. Carter, <u>A. J. Colquhoun</u>, A. Lenehan, L. Majason, W. Millikin, W. Switzer. C. N. Thornton, K. H. P. Tiddy, O. Tollefson, T. Watts, B. Weekes, P. C. White, C. Byron, R. Chisholm.

(Article from Sydney Mail, NSW - 14 November, 1917)

Private A. J. Colquhoun is commemorated on the Roll of Honour, located in the Hall of Memory Commemorative Area at the Australian War Memorial, Canberra, Australia on Panel 68.