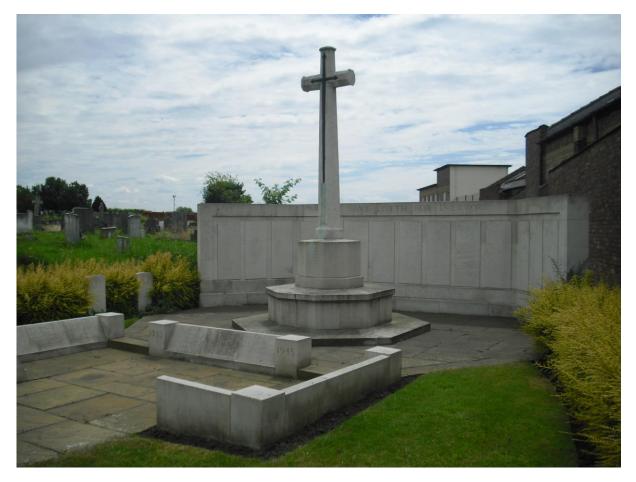

(Information from CWGC)

St. Mary's Roman Catholic Cemetery (Photo above from Find a Grave – Len)

**Cross of Sacrifice** (Photo from Find a Grave – Mike Ganley)

Australian Plot in St. Mary's Roman Catholic Cemetery, Kensal Green (Photo from Find a Grave – Lighthouseman)