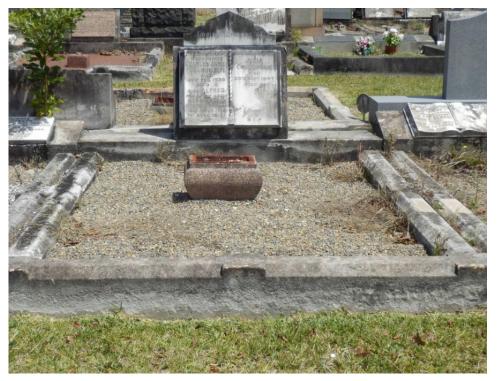

Inserted by his loving parents, sisters, and brothers, Lily-street, Hurstville.

(The Sydney Morning Herald, NSW - 10 September, 1919)

\*\* Notices were also placed in 1920, 1921, 1922, 1923, 1924, 1926

Alfred Colquhoun is remembered on his parents' headstone in Woronora Cemetery, Sutherland, New South Wales.

**Colquhoun Plot in Woronora Cemetery** 

Also ALFRED Son of the Above Died of Wounds Received at Gallipoli 10TH Sept. 1915 Aged 18.