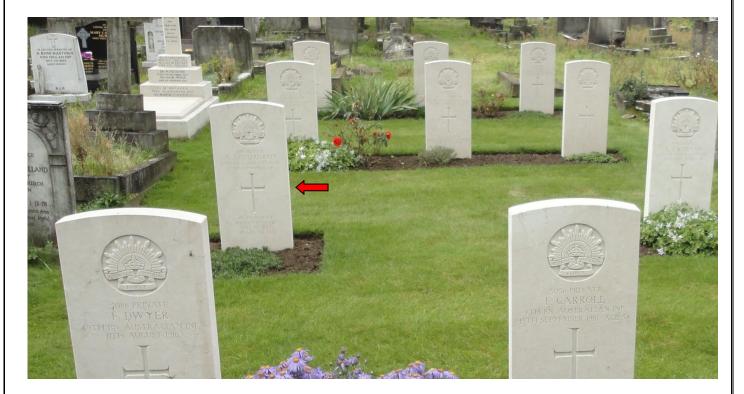

Private Alfred John Colquhoun was buried in St. Mary's Cemetery, Harrow Road, College Park, N.W., London, England – Grave number 3.

Base Records wrote to Mrs J. Colquhoun, Lily Street, Hurstville, NSW on 20th April, 1920 with the following letter: "With reference to my communication of the 19th December, 1915, regarding the regrettable loss of your son the late No. 2138 Private A. J. Colquhoun, 13th Battalion, I am now in receipt of further advice which shows that his remains have been exhumed from the former site, and re-interred in grave No. 5, St. Mary's (R.C.) Cemetery, Kensal Green. This work is carried out with every measure of care and reverence in the presence of a Chaplain."

This is now recorded by CWGC as St. Mary's Roman Catholic Cemetery, Kensal Green, London, England – Plot number Australian 2159 and he now has a Commonwealth War Graves Commission headstone.

The Red Cross Wounded & Missing file for Private Alfred John Colquhoun contains two reports regarding Private Colquhoun:

(Information from CWGC)

St. Mary's Roman Catholic Cemetery (Photo above from Find a Grave – Len)

**Cross of Sacrifice** (Photo from Find a Grave – Mike Ganley)

Australian Plot in St. Mary's Roman Catholic Cemetery, Kensal Green (Photo from Find a Grave – Lighthouseman)