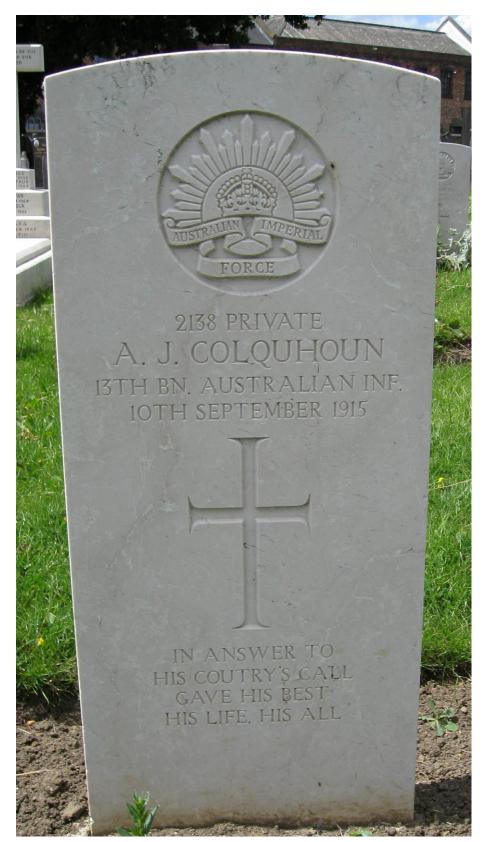

## 2138 PRIVATE

# A. J. COLQUHOUN

## 13TH BN. AUSTRALIAN INF.

## 10TH SEPTEMBER, 1915

In Answer To His Coutry's Call Gave His Best His Life, His All

Private A. J. Colquhoun has a Commonwealth War Graves Commission headstone with the following inscription:

In Answer to His Coutry's Call Gave His Best His Life His All

(\*Note: The spelling error in "country")

Photo of Private A. J. Colquhoun's Commonwealth War Graves Commission Headstone in St. Mary's Roman Catholic Cemetery, Kensal Green, London, England.

(Note: CWGC were advised at the time of researching of a spelling error in Inscription for "country's" – engraved as "coutry's")