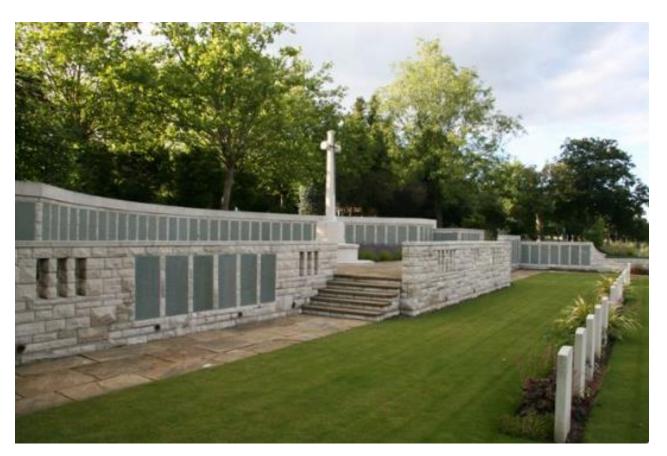

#### Hollybrook Memorial, Southampton, Hampshire, England

The Hollybrook Memorial is situated in Southampton (Hollybrook) Cemetery behind the plot of First World War graves near the main entrance.

The Hollybrook Memorial commemorates by name almost 1,900 servicemen and women of the Commonwealth land and air forces\* whose graves are not known, many of whom were lost in transports or other vessels torpedoed or mined in home waters (\*Officers and men of the Commonwealth's navies who have no grave but the sea are commemorated on memorials elsewhere). The memorial also bears the names of those who were lost or buried at sea, or who died at home but whose bodies could not be recovered for burial. Almost one third of the names on the memorial are those of officers and men of the South African Native Labour Corps, who died when the troop transport Mendi sank in the Channel following a collision on 21 February 1917. Other vessels sunk with significant loss of life were: HS Anglia, a hospital ship sunk by mine off Dover on 17 November 1915. SS Citta Di Palermo, an Italian transport carrying Commonwealth troops, sunk by mine off Brindisi on 8 January 1916. In rescuing survivors, two Royal Naval Otranto drifters were themselves mined and blown up. HMTs Donegal and Warilda, ambulance transports torpedoed and sunk between Le Havre and Southampton on 17 April 1917 and 3 August 1918. HS Glenart Castle, a hospital ship torpedoed and sunk off Lundy on 26 February 1918. SS Galway Castle, torpedoed and sunk in the Atlantic on 12 September 1918. RMS Leinster, the Irish mail boat, torpedoed and sunk in the Irish Sea on 10 October 1918. Among those commemorated on the Hollybrook Memorial is Field Marshall Lord Kitchener, Secretary of State for War, who died when the battle cruiser HMS Hampshire was mined and sunk off Scapa Flow on 5 June 1916.

The memorial was designed by T. Newham and unveiled by Sir William Robertson on 10 December 1930.

There are approximately 162 Australian World War 1 Service Personnel commemorated on the Hollybrook Memorial, Southampton, Hampshire, England.

(Information & photos from CWGC)

**Cross of Sacrifice** 

Name Panels behind Cross of Sacrifice

CWGC Graves in Hollybrook Cemetery with Cross of Sacrifice & Hollybrook Memorial

(Photo from CWGC)

Photo of Private E. Creswell's name on the Commonwealth War Graves Commission's Hollybrook Memorial, Southampton, Hampshire, England.