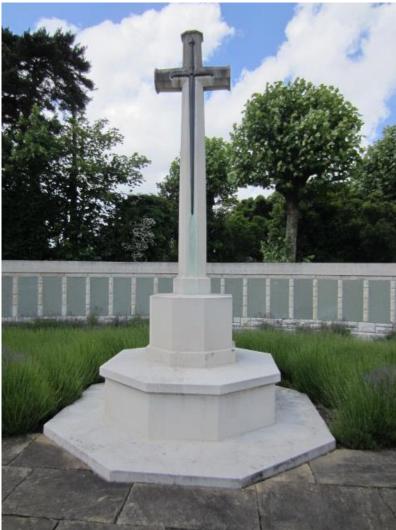

(Information & photos from CWGC)

**Cross of Sacrifice** 

Name Panels behind Cross of Sacrifice

CWGC Graves in Hollybrook Cemetery with Cross of Sacrifice & Hollybrook Memorial

(Photo from CWGC)

Photo of Private E. Creswell's name on the Commonwealth War Graves Commission's Hollybrook Memorial, Southampton, Hampshire, England.