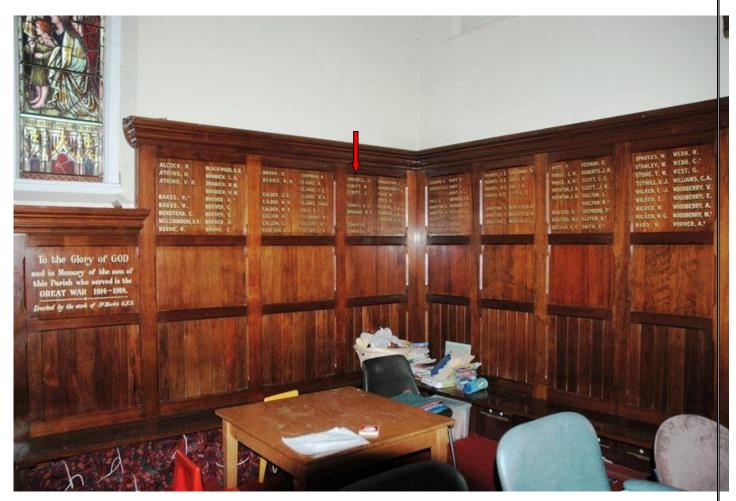

Roll Of Honour WW1 Australian War Memorial Canberra, Australia

E. Creswell is remembered on the St Hilda's School Honour Roll, located in St. Mark's Anglican Church, East Westbury Place, Deloraine, Tasmania. The Honour Roll was previously held in the former St. Hilda's School, Deloraine.

St Hilda's School Honour Roll (Photo from Monument Australia)

E. Creswell is remembered on St Mark's Honour Roll, located in St. Mark's Anglican Church, East Westbury Place, Deloraine, Tasmania.

St Mark's Honour Roll (Photos by Arthur Garland)