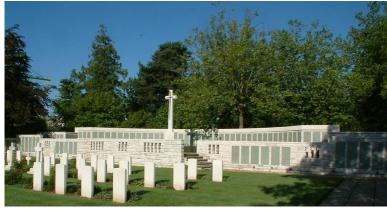

#### Hollybrook Memorial, Southampton, Hampshire, England

The Hollybrook Memorial is situated in Southampton (Hollybrook) Cemetery behind the plot of First World War graves near the main entrance.

The Hollybrook Memorial commemorates by name almost 1,900 servicemen and women of the Commonwealth land and air forces\* whose graves are not known, many of whom were lost in transports or other vessels torpedoed or mined in home waters (\*Officers and men of the Commonwealth's navies who have no grave but the sea are commemorated on memorials elsewhere). The memorial also bears the names of those who were lost or buried at sea, or who died at home but whose bodies could not be recovered for burial. Almost one third of the names on the memorial are those of officers and men of the South African Native Labour Corps, who died when the troop transport Mendi sank in the Channel following a collision on 21 February 1917. Other vessels sunk with significant loss of life were: HS Anglia, a hospital ship sunk by mine off Dover on 17 November 1915. SS Citta Di Palermo, an Italian transport carrying Commonwealth troops, sunk by mine off Brindisi on 8 January 1916. In rescuing survivors, two Royal Naval Otranto drifters were themselves mined and blown up. HMTs Donegal and Warilda, ambulance transports torpedoed and sunk between Le Havre and Southampton on 17 April 1917 and 3 August 1918. HS Glenart Castle, a hospital ship torpedoed and sunk off Lundy on 26 February 1918. SS Galway Castle, torpedoed and sunk in the Atlantic on 12 September 1918. RMS Leinster, the Irish mail boat, torpedoed and sunk in the Irish Sea on 10 October 1918. Among those commemorated on the Hollybrook Memorial is Field Marshall Lord Kitchener, Secretary of State for War, who died when the battle cruiser HMS Hampshire was mined and sunk off Scapa Flow on 5 June 1916.

The memorial was designed by T. Newham and unveiled by Sir William Robertson on 10 December 1930.

There are approximately 162 Australian World War 1 Service Personnel commemorated on the Hollybrook Memorial, Southampton, Hampshire, England.

(Information & photos from CWGC)

**Cross of Sacrifice** 

Name Panels behind Cross of Sacrifice

CWGC Graves in Hollybrook Cemetery with Cross of Sacrifice & Hollybrook Memorial

(Photo from CWGC)

Photo of Private E. Creswell's name on the Commonwealth War Graves Commission's Hollybrook Memorial, Southampton, Hampshire, England.