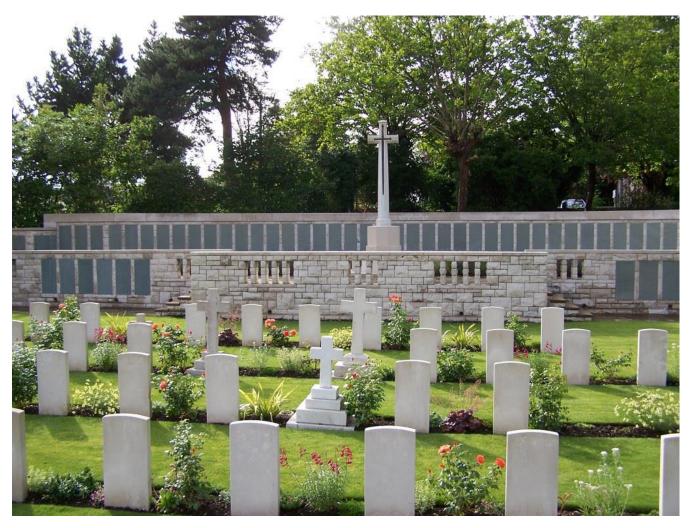

#### Hollybrook Memorial, Southampton, Hampshire, England

The Hollybrook Memorial is situated in Southampton (Hollybrook) Cemetery behind the plot of First World War graves near the main entrance.

The Hollybrook Memorial commemorates by name almost 1,900 servicemen and women of the Commonwealth land and air forces\* whose graves are not known, many of whom were lost in transports or other vessels torpedoed or mined in home waters (\*Officers and men of the Commonwealth's navies who have no grave but the sea are commemorated on memorials elsewhere). The memorial also bears the names of those who were lost or buried at sea, or who died at home but whose bodies could not be recovered for burial. Almost one third of the names on the memorial are those of officers and men of the South African Native Labour Corps, who died when the troop transport Mendi sank in the Channel following a collision on 21 February 1917. Other vessels sunk with significant loss of life were: HS Anglia, a hospital ship sunk by mine off Dover on 17 November 1915. SS Citta Di Palermo, an Italian transport carrying Commonwealth troops, sunk by mine off Brindisi on 8 January 1916. In rescuing survivors, two Royal Naval Otranto drifters were themselves mined and blown up. HMTs Donegal and Warilda, ambulance transports torpedoed and sunk between Le Havre and Southampton on 17 April 1917 and 3 August 1918. HS Glenart Castle, a hospital ship torpedoed and sunk off Lundy on 26 February 1918. SS Galway Castle, torpedoed and sunk in the Atlantic on 12 September 1918. RMS Leinster, the Irish mail boat, torpedoed and sunk in the Irish Sea on 10 October 1918. Among those commemorated on the Hollybrook Memorial is Field Marshall Lord Kitchener, Secretary of State for War, who died when the battle cruiser HMS Hampshire was mined and sunk off Scapa Flow on 5 June 1916.

The memorial was designed by T. Newham and unveiled by Sir William Robertson on 10 December 1930.

There are approximately 162 Australian World War 1 Service Personnel commemorated on the Hollybrook Memorial, Southampton, Hampshire, England.

(Information & photos from CWGC)

**Cross of Sacrifice** 

Name Panels behind Cross of Sacrifice

CWGC Graves in Hollybrook Cemetery with Cross of Sacrifice & Hollybrook Memorial

(Photo from CWGC)

Photo of Private E. Creswell's name on the Commonwealth War Graves Commission's Hollybrook Memorial, Southampton, Hampshire, England.