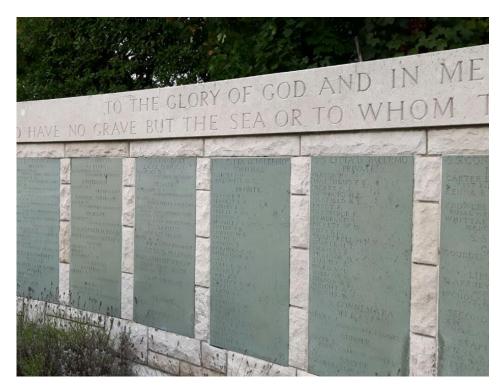

(Information & photos from CWGC)

**Cross of Sacrifice** 

Name Panels behind Cross of Sacrifice

CWGC Graves in Hollybrook Cemetery with Cross of Sacrifice & Hollybrook Memorial

(Photo from CWGC)

Photo of Private E. Creswell's name on the Commonwealth War Graves Commission's Hollybrook Memorial, Southampton, Hampshire, England.

(Photo by julia&keld – Find a Grave)