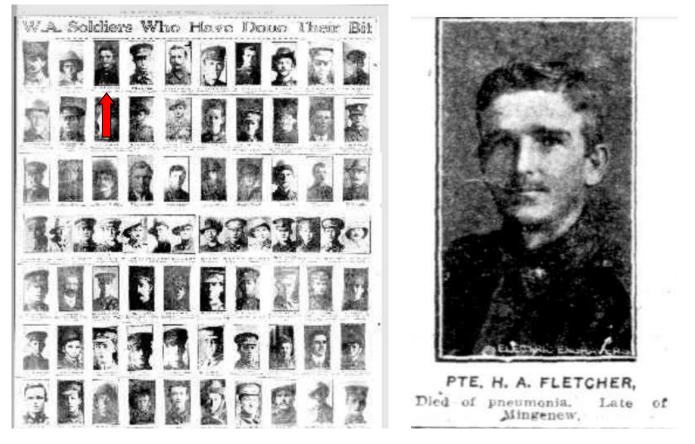

# H. A. FLETCHER

44TH BN. AUSTRALIAN INF.

29TH NOVEMBER, 1916

# Henry Arthur (Artie) FLETCHER

Henry Arthur Fletcher was born on 6th May, 1894 at Dongarra, Western Australia to parents Henry & Annie Eleanor Fletcher (nee Vann).

Henry Arthur Fletcher attended State School at Mingenew, Western Australia.

Henry Arthur Fletcher was a 21 year old, single, (Blacksmith) Striker from Mingenew, West Australia when he enlisted on 8th January, 1916 in Perth, Western Australia with the Australian Imperial Force (A.I.F.). His religion was Church of England & his next of kin was listed as his father – Mr Henry Fletcher, of Mingenew, West Australia.