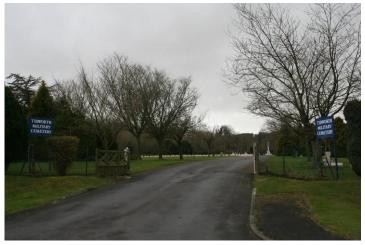

# **Tidworth Military Cemetery,**

# **Tidworth, Wiltshire, England**

A death for Henry A. Fletcher, aged 22, was registered in the December quarter, 1916 in the district of Andover, Hampshire, England.

Private Henry Arthur Fletcher was buried on 1st December, 1916 in Tidworth Military Cemetery, Wiltshire, England – Plot number C. Grave number 221 (this is now recorded by CWGC as C. 221) and has a Commonwealth War Graves Commission headstone.