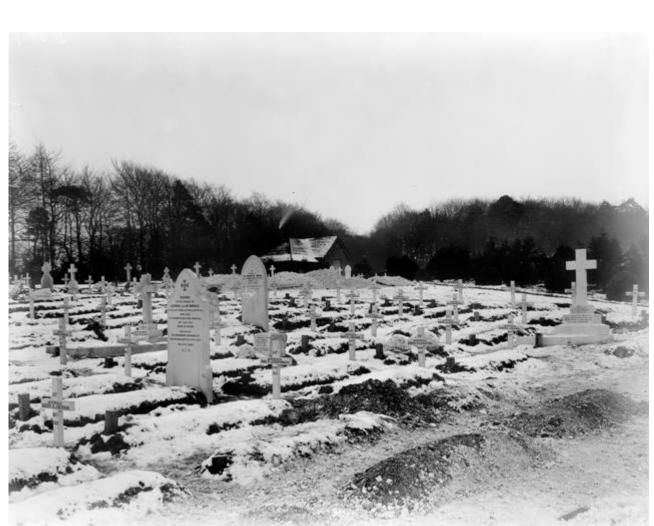

A death for Henry A. Fletcher, aged 22, was registered in the December quarter, 1916 in the district of Andover, Hampshire, England.

Private Henry Arthur Fletcher was buried on 1st December, 1916 in Tidworth Military Cemetery, Wiltshire, England – Plot number C. Grave number 221 (this is now recorded by CWGC as C. 221) and has a Commonwealth War Graves Commission headstone.