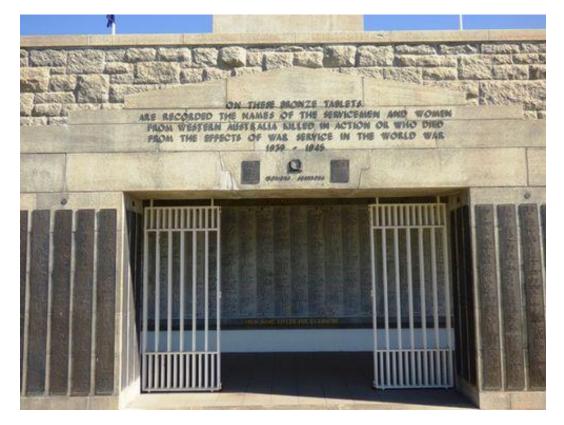

H. A. Fletcher is remembered on the Western Australia State War Memorial which is located at the top of Kings Park and Botanic Garden escarpment, ANZAC Bluff, Fraser Avenue, Perth, Western Australia. The memorial was developed around an 18 metre tall obelisk as the principal feature, which is almost a replica of the Australian Imperial Force Memorials erected in France and Belgium.

The heavy concrete foundations are supplemented by heavy brick walls which enclose an inner chamber or crypt. The walls surrounding the crypt are covered with The Roll of Honour; marble tablets which list under their units the names of more than 7,000 members of the services killed in action or as a result of World War One.