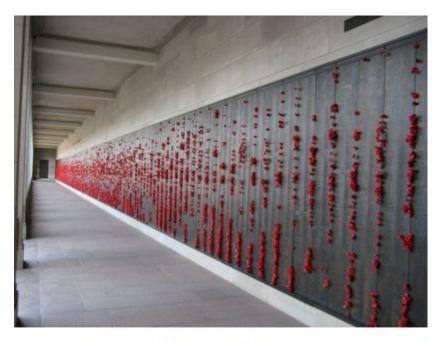

The heavy concrete foundations are supplemented by heavy brick walls which enclose an inner chamber or crypt. The walls surrounding the crypt are covered with The Roll of Honour; marble tablets which list under their units the names of more than 7,000 members of the services killed in action or as a result of World War One.