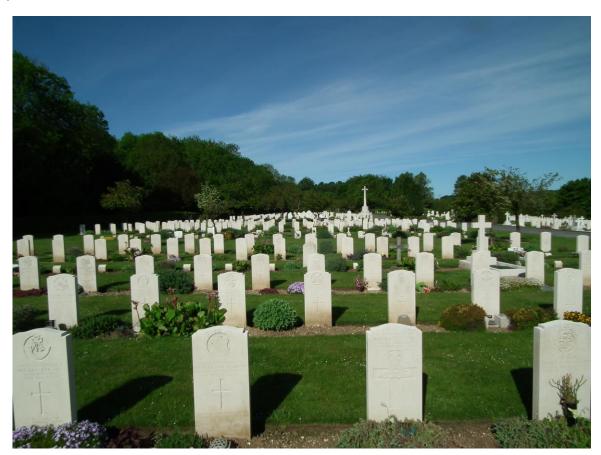

A death for Henry A. Fletcher, aged 22, was registered in the December quarter, 1916 in the district of Andover, Hampshire, England.

Private Henry Arthur Fletcher was buried on 1st December, 1916 in Tidworth Military Cemetery, Wiltshire, England – Plot number C. Grave number 221 (this is now recorded by CWGC as C. 221) and has a Commonwealth War Graves Commission headstone.