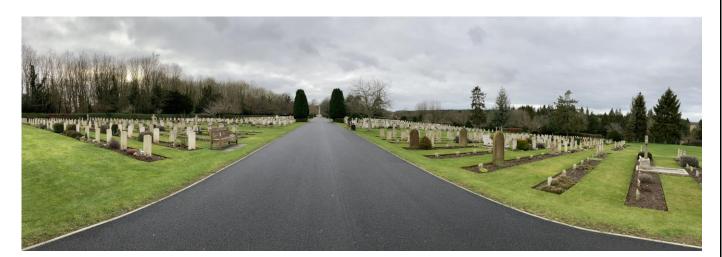

A death for Henry A. Fletcher, aged 22, was registered in the December quarter, 1916 in the district of Andover, Hampshire, England.

Private Henry Arthur Fletcher was buried on 1st December, 1916 in Tidworth Military Cemetery, Wiltshire, England – Plot number C. Grave number 221 (this is now recorded by CWGC as C. 221) and has a Commonwealth War Graves Commission headstone.