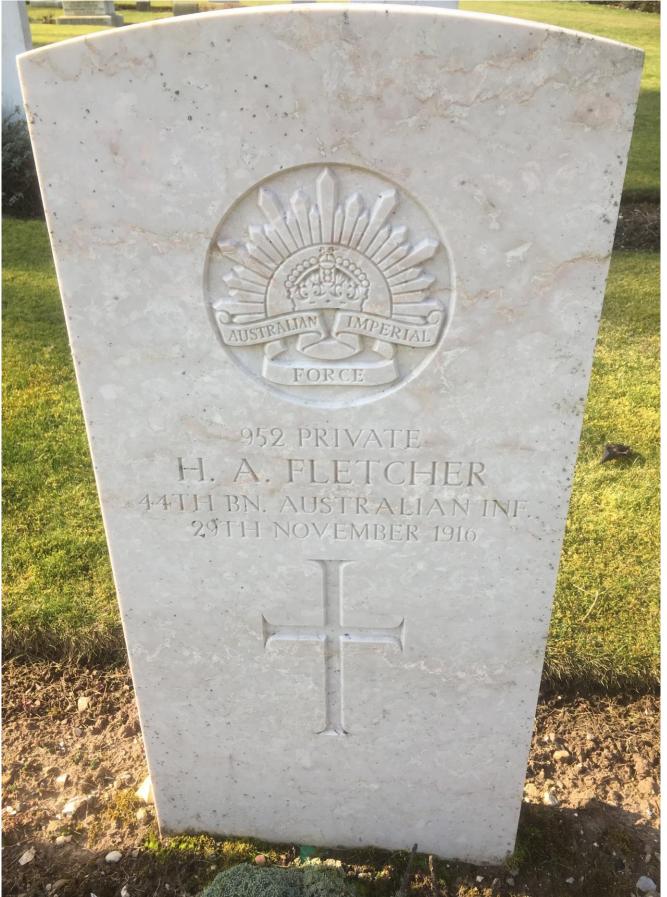

# H. A. FLETCHER

44TH BN. AUSTRALIAN INF.

29TH NOVEMBER, 1916

A death for Henry A. Fletcher, aged 22, was registered in the December quarter, 1916 in the district of Andover, Hampshire, England.

Private Henry Arthur Fletcher was buried on 1st December, 1916 in Tidworth Military Cemetery, Wiltshire, England – Plot number C. Grave number 221 (this is now recorded by CWGC as C. 221) and has a Commonwealth War Graves Commission headstone.