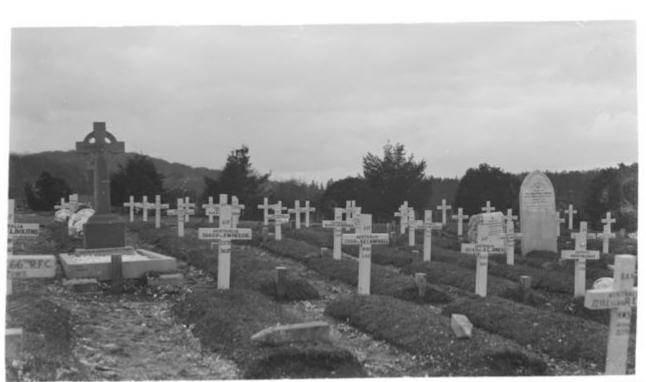

A death for Henry A. Fletcher, aged 22, was registered in the December quarter, 1916 in the district of Andover, Hampshire, England.

Private Henry Arthur Fletcher was buried on 1st December, 1916 in Tidworth Military Cemetery, Wiltshire, England – Plot number C. Grave number 221 (this is now recorded by CWGC as C. 221) and has a Commonwealth War Graves Commission headstone.