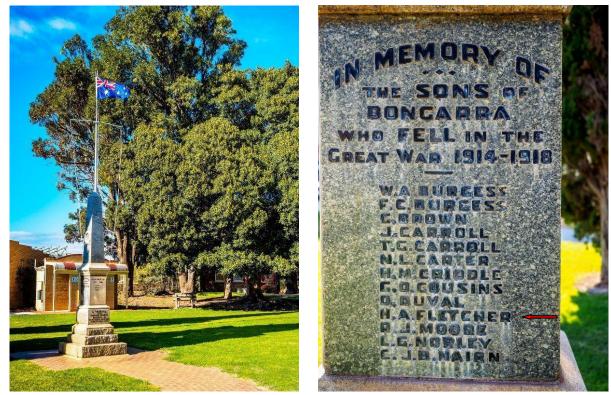

The Commonwealth War Graves Commission lists Private Henry Arthur Fletcher – service number 952, of 44th Battalion, Australian Infantry. No family details are listed.

H. A. Fletcher is remembered on the Dongara War Memorial, now located in Dongara Memorial Park, Moreton Terrace & Point Leander Drive, Dongara, Western Australia.

Dongara War Memorial in Memorial Park (Photos from Monument Australia – Erich Nussbaumer)

A. Fletcher is remembered on the Mingenew Honour Roll, located at Shire of Mingenew Office, 22 Victoria Road, Mingenew, Western Australia.