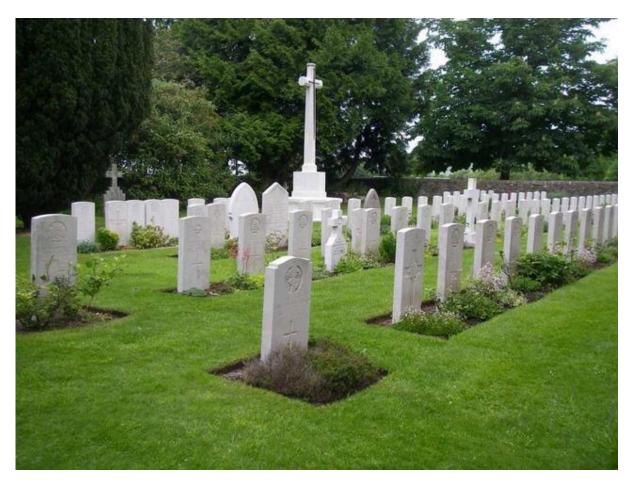

Gunner Archibald Alexander Forsyth was buried at 3.30 p.m. on 24th October, 1918 in St. John the Evangelist Churchyard at Sutton Veny - Grave no. 1. From the burial report of Gunner Forsyth - *Coffin was good polished elm with Brass Mounts* – *The deceased was buried with full Military Honours, the coffin draped with the Australian flag was conveyed to the graveside on a Gun Carriage which was preceded by a Firing Party and Band from the Australian Artillery Reserve Brigade. Six of deceased's comrades supported the Pall. The funeral was attended by 2 Officers and about 100 N.C.O.'s and Men of the Reserve Brigade Australian Artillery. Wreaths from Major and Mrs A. B. Stott and Mrs J. Kibby were placed on the grave after the "Last Post" had been sounded. Headquarters A.I.F. Depots in United Kingdom were represented at the funeral. The following relatives & friends were present at the Funeral – (Sister) Mrs A. B. Stott of 13 Marine Avenue, Westcliffe-on-Sea & (Friend) Mrs J. Kibby of 58 Lyford Road, Wandsworth Common, London.* 