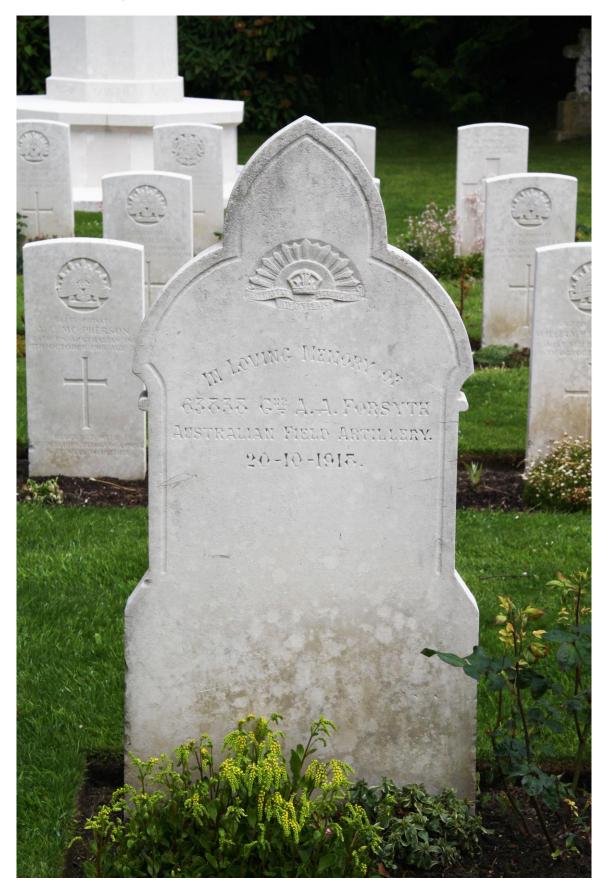

## A. A. FORSYTH

#### **AUSTRALIAN FIELD ARTILLERY**

20TH OCTOBER, 1918

Private Headstone for Gunner A. A. Forsyth is located in Grave Plot # 1. F. 1. of St. John the Evangelist Churchyard, Sutton Veny

© Cathy Sedgwick 2014