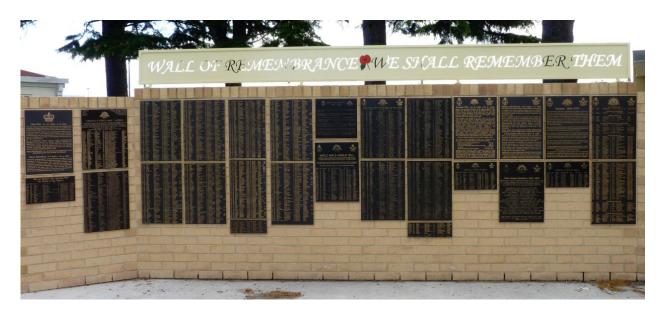

John Galloway is remembered on the Wall of Remembrance, at the War Memorial, Cecilia Street, St. Helens, Tasmania. The Wall of Remembrance commemorates those from Tasmania who died in service or were killed in action in World War One.

### **Front Inscription**

Tasmania's World War One Roll of Honour, 1914 - 1918

The names of 3165 soldiers, sailors and airmen who were Tasmanian by birth or residence and died from their service in WW1 are commemorated on these walls. Their names appear alphabetically, grouped by the year of death. These men served with Australian, New Zealand and British units.