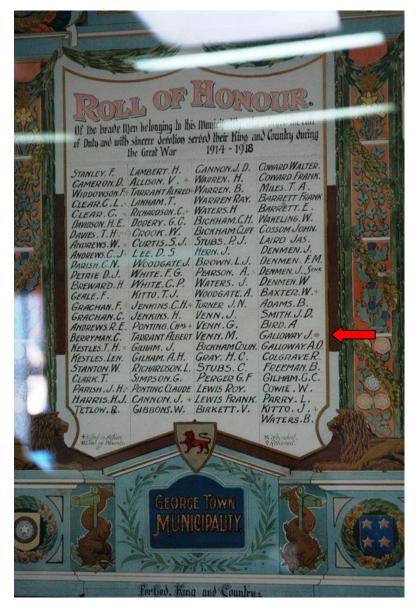

J. Galloway & his brother A. O. Galloway are both remembered on the George Town Municipality Roll of Honour located in George Town RSL, ANZAC Drive, George Town, Tasmania.

George Town Municipality Roll of Honour (Photo from Monument Australia - Arthur Garland)