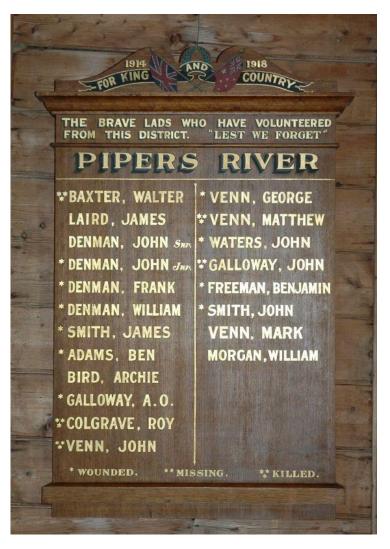

John Galloway & his brother A. O. Galloway are both remembered on the Pipers River Roll of Honour located in St. Albans Anglican Church, School Road, Pipers River, Tasmania.

Pipers River Roll of Honour (Photo from Monument Australia – Arthur Garland)