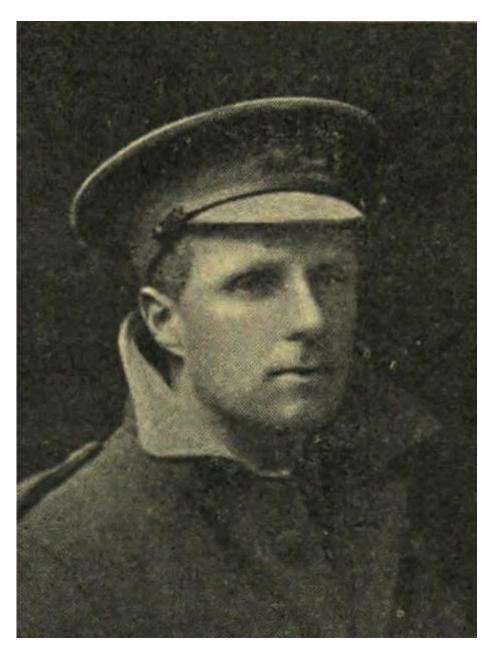

# **World War 1**

2029 PRIVATE

J. GALLOWAY

**40TH BN. AUSTRALIAN INF.** 

17TH JANUARY, 1917 Age 34

### John GALLOWAY

John Galloway was born at Kirriemuir, Forfarshire, Scotland on 11th November, 1881 to parents John and Mary Edward Galloway (nee Barrie).

The 1891 Scotland Census listed John Galloway as a 9 year old Scholar, living with his family at Walnut Cottage, Annan Road, Dumfries. His parents were listed as John Galloway (Assistant Inspector of Schools, aged 46, born Fort William, Wigtownshire) & Mary E. Galloway (aged 45, born Kirriemuir, Forfarshire). Also listed was John's younger brother – Alexander O. Galloway (Scholar, aged 7, born Dumfries). A General Servant – Janet Cowan (aged 25) was also listed on the Census.