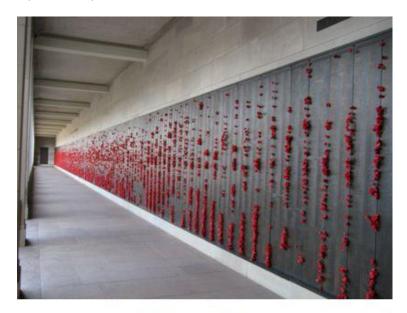

John Galloway is remembered on the Wall of Remembrance, at the War Memorial, Cecilia Street, St. Helens, Tasmania. The Wall of Remembrance commemorates those from Tasmania who died in service or were killed in action in World War One.

### **Front Inscription**

Tasmania's World War One Roll of Honour, 1914 - 1918

The names of 3165 soldiers, sailors and airmen who were Tasmanian by birth or residence and died from their service in WW1 are commemorated on these walls. Their names appear alphabetically, grouped by the year of death. These men served with Australian, New Zealand and British units.

"What these men did nothing can alter now. The good and the bad, the greatness and the smallness of their story will stand. Whatever of glory it contains nothing now can lessen. It rises, as it will always rise, above the mists of ages, a monument to great hearted men; and for their nation, a possession forever."