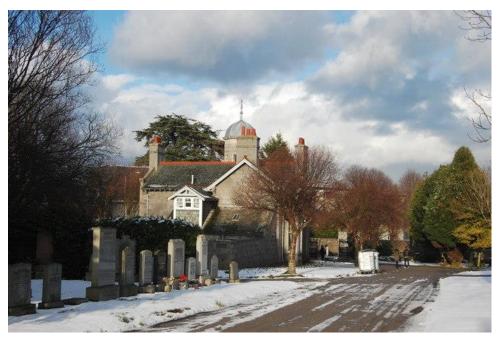

# Springbank Cemetery, Aberdeen, Scotland War Graves

Lest We Forget

Private John Galloway was buried on 22nd January, 1917 in Springbank Cemetery, Aberdeen, Scotland – Plot number N. 89, Section 16. Private John Galloway was given a private funeral in Aberdeen, Scotland & shares a headstone with his mother. His death is still acknowledged by the Commonwealth War Graves Commission.