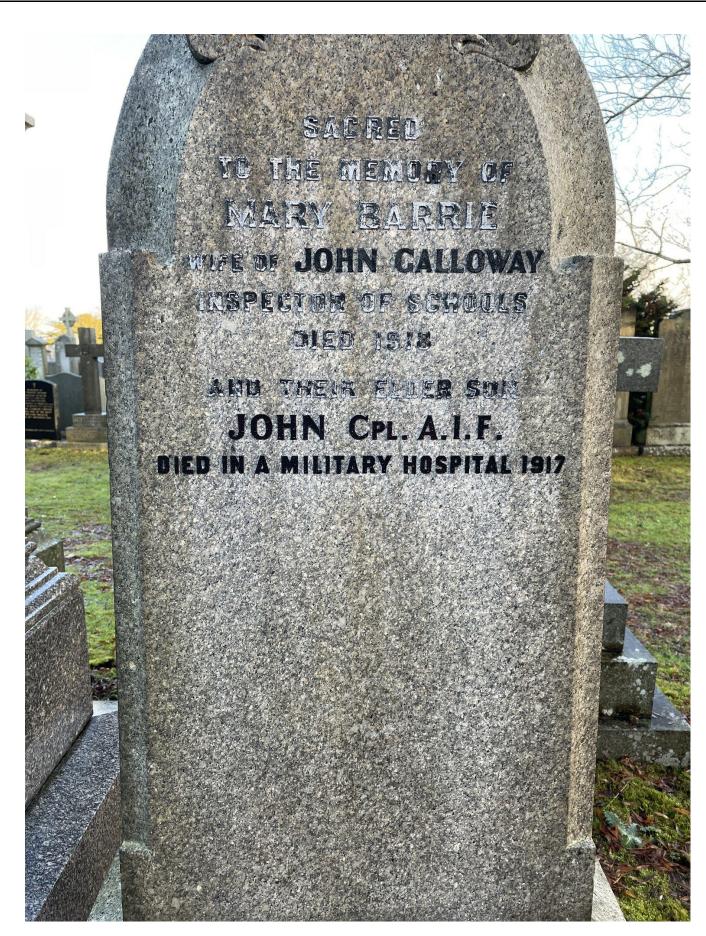

Private John Galloway was buried on 22nd January, 1917 in Springbank Cemetery, Aberdeen, Scotland – Plot number N. 89, Section 16. Private John Galloway was given a private funeral in Aberdeen, Scotland & shares a headstone with his mother. His death is still acknowledged by the Commonwealth War Graves Commission.

The Commonwealth War Graves Commission lists Private John Galloway – service number 2029, aged 34, of 40th Battalion Australian Infantry. He was the son of John and Mary Edward Barrie Galloway, of Bidd, Port William, Wigtownshire, Scotland. Born at Kirriemuir, Forfarshire.