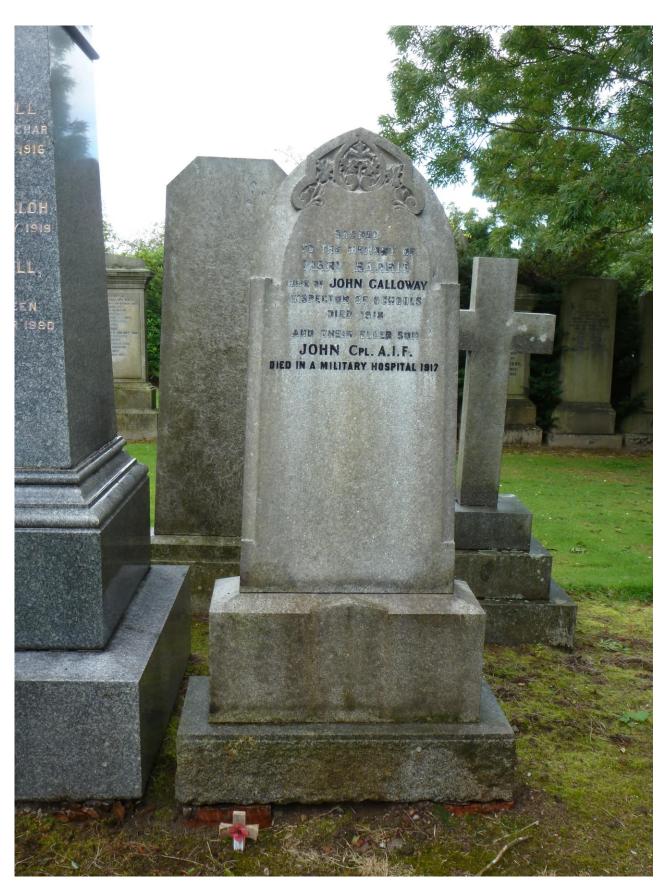

Private John Galloway was buried on 22nd January, 1917 in Springbank Cemetery, Aberdeen, Scotland – Plot number N. 89, Section 16. Private John Galloway was given a private funeral in Aberdeen, Scotland & shares a headstone with his mother. His death is still acknowledged by the Commonwealth War Graves Commission.

The Commonwealth War Graves Commission lists Private John Galloway – service number 2029, aged 34, of 40th Battalion Australian Infantry. He was the son of John and Mary Edward Barrie Galloway, of Bidd, Port William, Wigtownshire, Scotland. Born at Kirriemuir, Forfarshire.