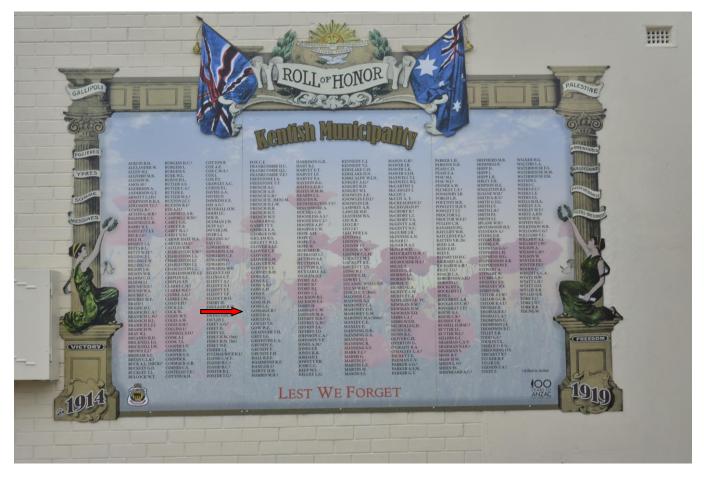

Private R. Gossage is commemorated on the Roll of Honour, located in the Hall of Memory Commemorative Area at the Australian War Memorial, Canberra, Australia on Panel 132.

Roll Of Honour WW1 Australian War Memorial Canberra, Australia