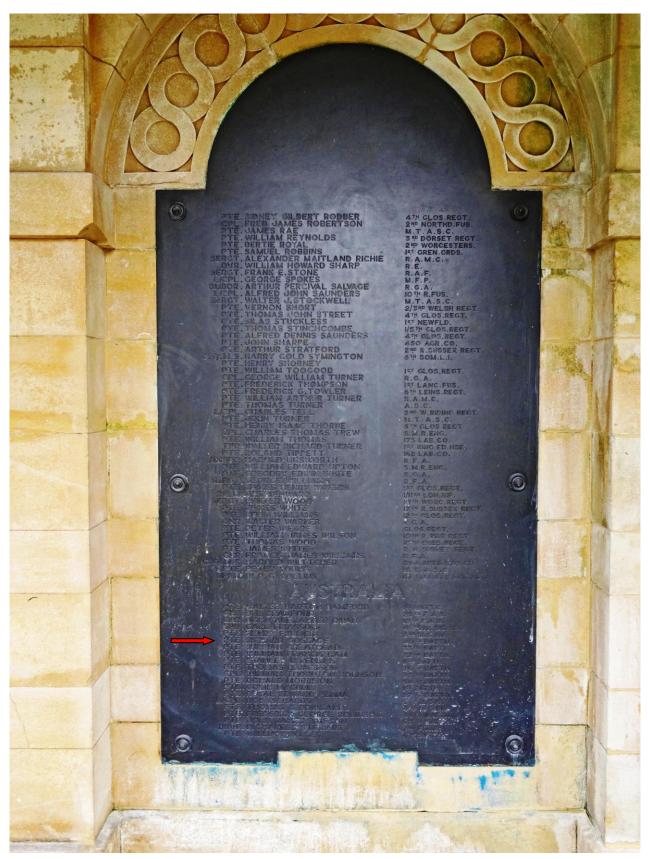

Private Richard Gossage was buried on 7th December, 1918 in Arnos Vale Cemetery, Bristol, Gloucestershire, England. His name is remembered on the CWGC Screen Wall & he has a flat Memorial Stone. Cemetery/Memorial reference Screen Wall 6. 705. From the burial report of Private Richard Gossage -*Coffin was good, Elm. The deceased soldier was accorded a Military Funeral, Firing Party, Bugler and Pallbearers being in attendance. The coffin was draped with the Union Jack, and conveyed to the graveside on a Gun Carriage, surmounted by beautiful flowers sent from the Red Cross of Bristol. The "Last Post" was sounded at the graveside, and the burial service conducted by the Canon Welshman C. of E., Bristol. The grave will be turfed and an oak cross erected by the A.I.F. London. Administrative Headquarters, A.I.F. London were represented at the funeral.* 