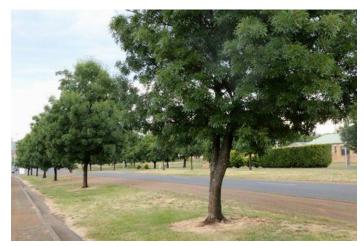

R. Gossage is remembered on Bothwell's Avenue of Honour on Patrick Street, Bothwell, Tasmania. The Avenue of Honour commemorates those who served in World War One. The original avenue of trees was removed in the early 1990's due to the age and size of the trees. The species chosen as a replacement was Claret Ash. There are no individual nameplates attached to the replacement trees.