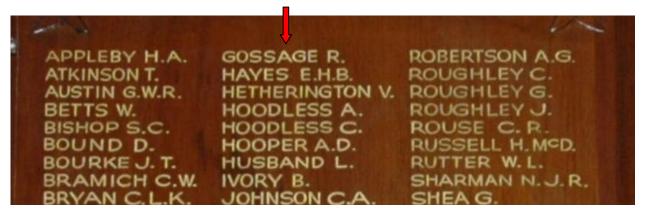

Private R. Gossage is commemorated on the Roll of Honour, located in the Hall of Memory Commemorative Area at the Australian War Memorial, Canberra, Australia on Panel 132.

Roll Of Honour WW1 Australian War Memorial Canberra, Australia