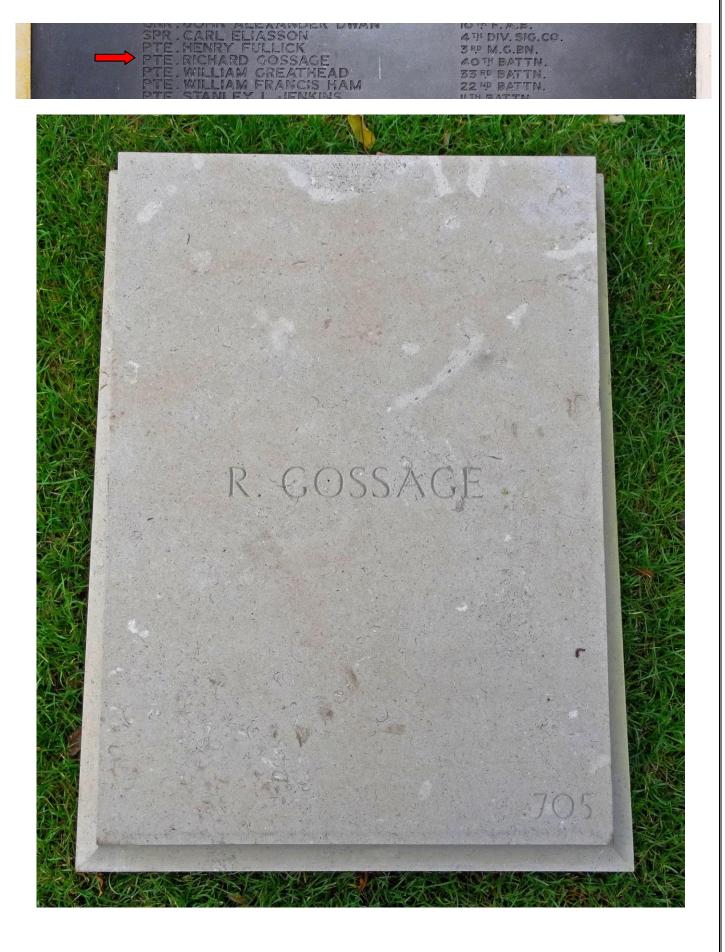

## **R. GOSSAGE**

40TH BN. AUSTRALIAN INF.

2ND DECEMBER, 1918 Age 35

Private Richard Gossage was buried on 7th December, 1918 in Arnos Vale Cemetery, Bristol, Gloucestershire, England. His name is remembered on the CWGC Screen Wall & he has a flat Memorial Stone. Cemetery/Memorial reference Screen Wall 6. 705. From the burial report of Private Richard Gossage -*Coffin was good, Elm. The deceased soldier was accorded a Military Funeral, Firing Party, Bugler and Pallbearers being in attendance. The coffin was draped with the Union Jack, and conveyed to the graveside on a Gun Carriage, surmounted by beautiful flowers sent from the Red Cross of Bristol. The "Last Post" was sounded at the graveside, and the burial service conducted by the Canon Welshman C. of E., Bristol. The grave will be turfed and an oak cross erected by the A.I.F. London. Administrative Headquarters, A.I.F. London were represented at the funeral.* 