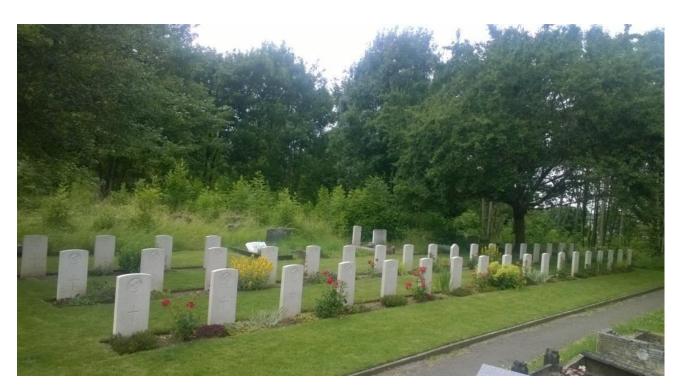

Private Richard Gossage was buried on 7th December, 1918 in Arnos Vale Cemetery, Bristol, Gloucestershire, England. His name is remembered on the CWGC Screen Wall & he has a flat Memorial Stone. Cemetery/Memorial reference Screen Wall 6. 705. From the burial report of Private Richard Gossage -*Coffin was good, Elm. The deceased soldier was accorded a Military Funeral, Firing Party, Bugler and Pallbearers being in attendance. The coffin was draped with the Union Jack, and conveyed to the graveside on a Gun Carriage, surmounted by beautiful flowers sent from the Red Cross of Bristol. The "Last Post" was sounded at the graveside, and the burial service conducted by the Canon Welshman C. of E., Bristol. The grave will be turfed and an oak cross erected by the A.I.F. London. Administrative Headquarters, A.I.F. London were represented at the funeral.* 