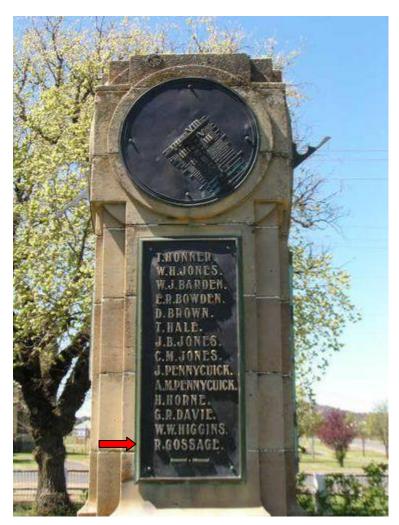

R. Gossage is remembered on the Bothwell War Memorial, located at Patrick Street, Bothwell, Tasmania.

Bothwell War Memorial (Photo above from AWM – Places of Pride – Yveper; below from Monument Australia)