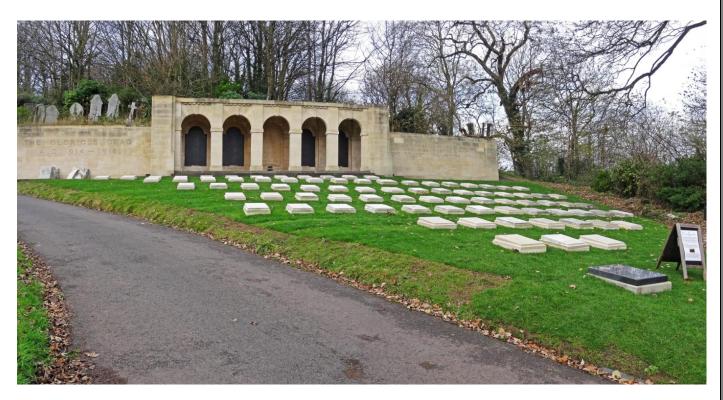

## **War Graves**

Lest We Forget

Private Richard Gossage was buried on 7th December, 1918 in Arnos Vale Cemetery, Bristol, Gloucestershire, England. His name is remembered on the CWGC Screen Wall & he has a flat Memorial Stone. Cemetery/Memorial reference Screen Wall 6. 705. From the burial report of Private Richard Gossage -*Coffin was good, Elm. The deceased soldier was accorded a Military Funeral, Firing Party, Bugler and Pallbearers being in attendance. The coffin was draped with the Union Jack, and conveyed to the graveside on a Gun Carriage, surmounted by beautiful flowers sent from the Red Cross of Bristol. The "Last Post" was sounded at the graveside, and the burial service conducted by the Canon Welshman C. of E., Bristol. The grave will be turfed and an oak cross erected by the A.I.F. London. Administrative Headquarters, A.I.F. London were represented at the funeral.* 