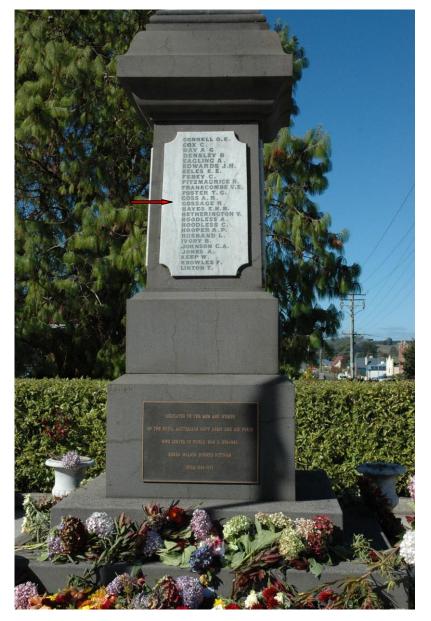

R. Gossage is remembered on the Bothwell War Memorial, located at Patrick Street, Bothwell, Tasmania.

Bothwell War Memorial (Photo above from AWM – Places of Pride – Yveper; below from Monument Australia)