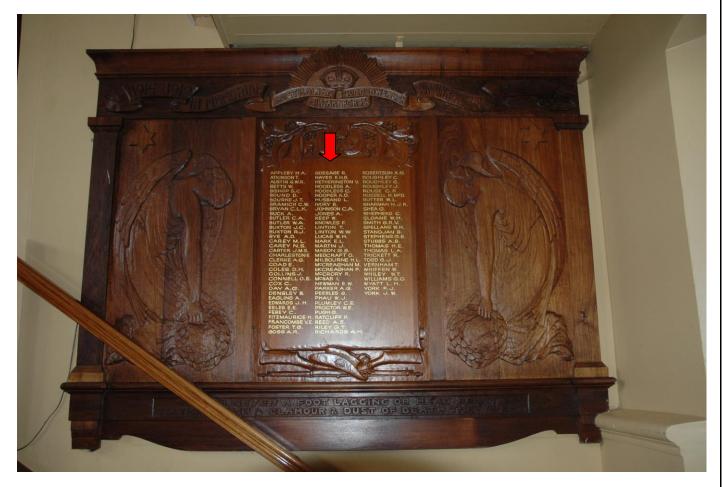

Private R. Gossage is commemorated on the Roll of Honour, located in the Hall of Memory Commemorative Area at the Australian War Memorial, Canberra, Australia on Panel 132.

Roll Of Honour WW1 Australian War Memorial Canberra, Australia