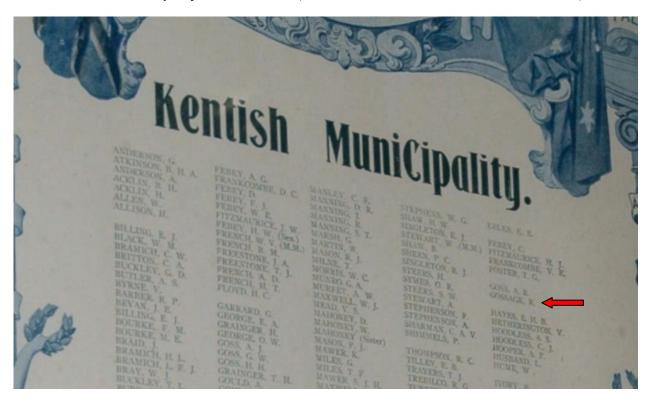

Richard Gossage married Ada May Riley in 1913 in Tasmania.

The 1914 Australian Electoral Roll for the division of Wilmot, subdivision of Kentish, Tasmania recorded Richard Gossage, Labourer & Ada Mary Gossage, Domestic Duties, of Sheffield.

A son – Roland Gossage was born 28th February, 1914 at Latrobe, Tasmania. Another son – Hilton Richard Gossage was born in 1916.

Richard Gossage was a 34 year old, married, Labourer from Sheffield, Tasmania when he enlisted at Claremont, Tasmania on 27th October, 1916 with the Australian Imperial Force (A.I.F.). His service number was 3325 & his religion was Church of England. His next of kin was listed as his wife – Mrs May Gossage, of Sheffield, Tasmania. Richard Gossage needed dental treatment & resigned Attestation Papers on 10th January, 1917.