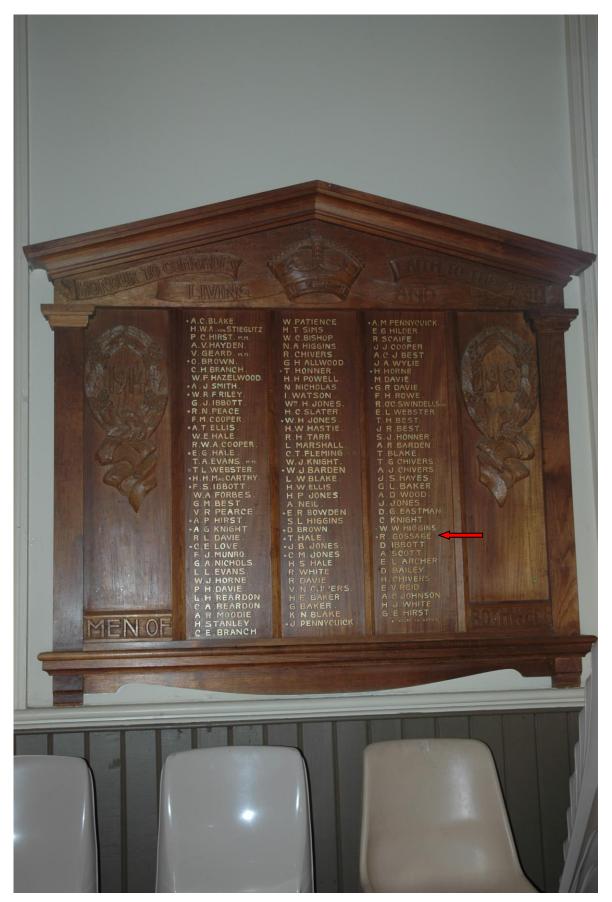

R. Gossage is remembered on the Men of Bothwell Honour Roll, located in the Town Hall, Alexander Street, Bothwell, Tasmania.

**Men of Bothwell Honour Roll** (Photo from AWM – Places of Pride – Arthur Garland)