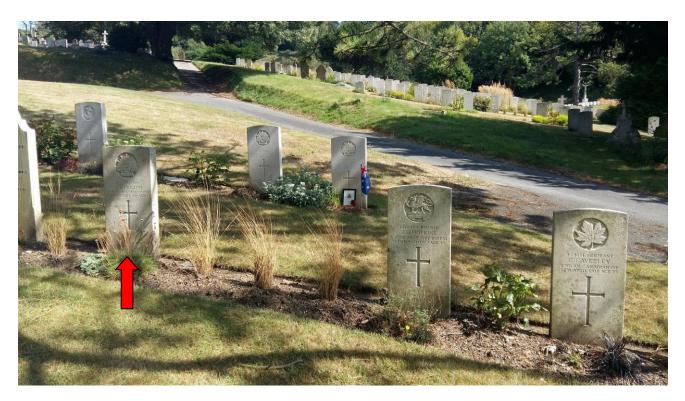

A death for William S. Helson, aged 24, was registered in the December quarter, 1916 in the district of Dover, Kent, England.

Private William Stanley Helson was buried on 16th October, 1916 in St. James Churchyard Cemetery, Dover, Kent, England – Plot number M. K. 40 and has a Commonwealth War Graves Commission headstone.