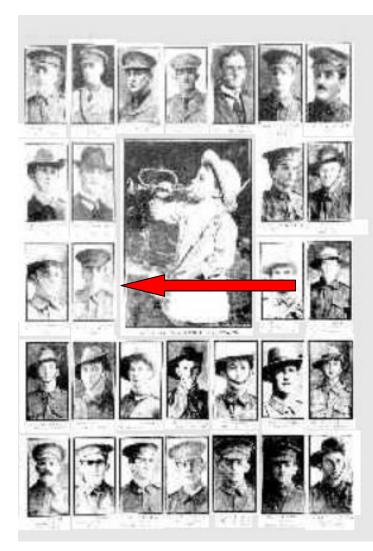

## William Stanley HELSON

William Stanley Helson was born at Liverpool, Lancashire, England on 5th May, 1892 to parents William Henry and Phillis Maria Helson (nee Jeffcott). He was baptised at St. Clement's Church, Toxteth, Lancashire, England on 24th July, 1892. The family lived at 86 Northbrook Street & William Henry Helson (father) was listed as a Slater & Plasterer.