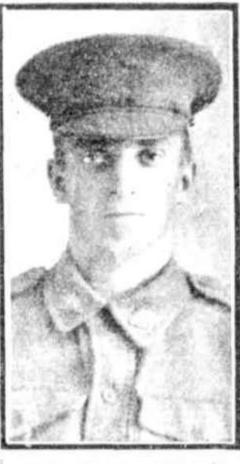

## William Stanley HELSON

William Stanley Helson was born at Liverpool, Lancashire, England on 5th May, 1892 to parents William Henry and Phillis Maria Helson (nee Jeffcott). He was baptised at St. Clement's Church, Toxteth, Lancashire, England on 24th July, 1892. The family lived at 86 Northbrook Street & William Henry Helson (father) was listed as a Slater & Plasterer.