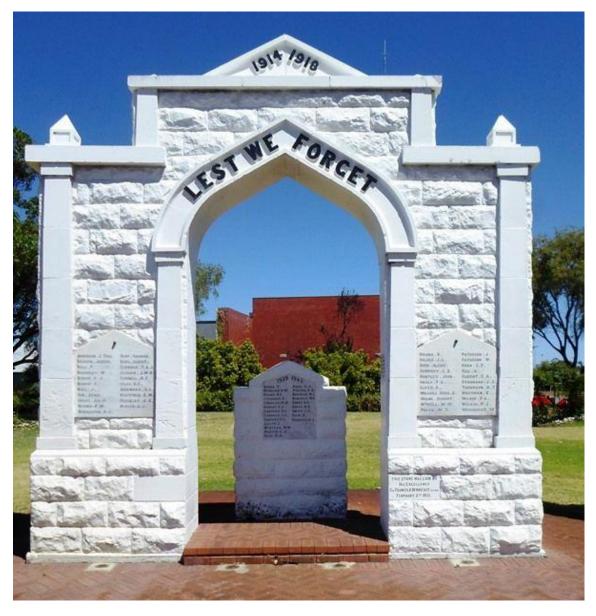

C. E. Humphry is remembered on the Cannington War Memorial, located in the War Memorial Park, Albany Highway & Manning Road, Cannington, Western Australia.

Cannington War Memorial (Photos from Monument Australia – Brian Hardy)