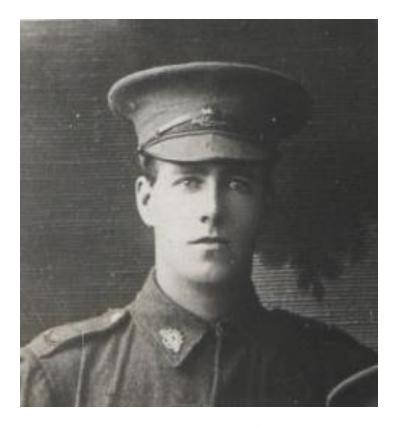

# **Cecil Edward HUMPHRY**

Cecil Edward Humphry was born at Cannington, Western Australia in 1893 to parents Edward Ernest and Elizabeth Humphry (nee White).

Cecil Edward Humphry attended State School at Cannington, Western Australia.