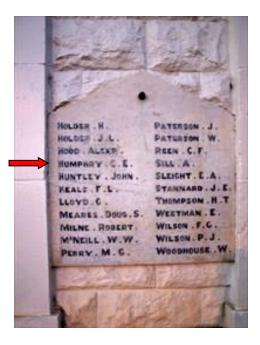

C. E. Humphry is remembered on the Cannington War Memorial, located in the War Memorial Park, Albany Highway & Manning Road, Cannington, Western Australia.

Cannington War Memorial (Photos from Monument Australia – Brian Hardy)