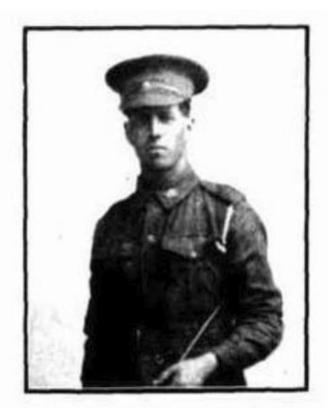

3\frac{1}{2}$  years of age and was a lad highly respected by all who came in contact with him.

## "In Memoriam" Card for Private Cecil Humphry

(Photo courtesy of State Library of Western Australia)

In Loving Memory of

Pte. CECIL EDWARD HUMPHRY

No. 1657, of the 44th Batt.

Is the son of Mr Edward E. Humphry and Mrs Elizabeth Humphry, of Albany Road, Queens Park. The above hero enlisted for active service abroad, with the A.I.F., in February, 1916, and , after completing four months training at Blackboy Camp, sailed for England on the 6th June, 1916. Unfortunately he got a chill and developed pneumonia, from which he died on the 5th December, 1916, at the Command Depot, Wareham. The above hero was 23 ½ years of age and was a lad highly respected by all who came in contact with him.





PTE C. E. HUMPHRY, 44th Bat. Died in hospital London, Parents reside at Queens Park.)

...



## Private Cecil Edward Humphry (bottom right)

## **Newspaper Notices**

#### DEATHS

HUMPHRY – On December 5, 1916, died of pneumonia in hospital, Wareham, England, Private Cecil E. Humphry, 1st Reinforcements, 44th Battalion, the beloved eldest son of Mr and Mrs E. E. Humphry, Albany-road, Cannington, and dearly beloved brother of Bertha, Amy, Mena, Phyllis, Doris, Jean and Alfred, aged 23 years and six months. Deeply mourned.

Gone is the pride of his youth and his glory,

Far from his home and the land of his birth,

He lay down his life like a hero,

In response to his country's call;

There are some who'll remember and miss him,

Though he was only a private, that all.

In a soldier's gra