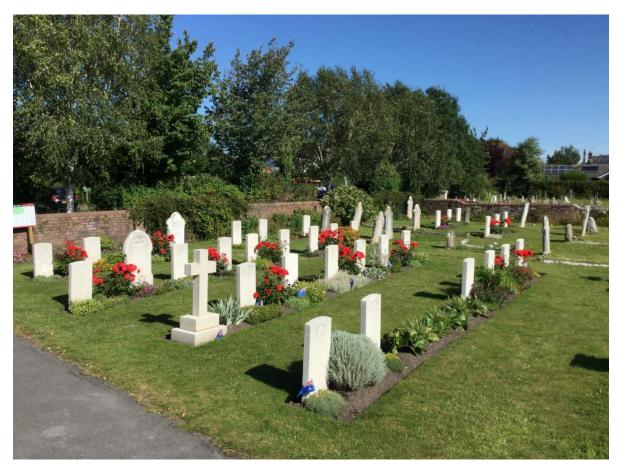

## Wareham Cemetery, Wareham, Dorset, England

Wareham Cemetery, Wareham, Dorset contains 71 Commonwealth War Graves. Wareham Military Hospital, with 185 beds, was at Worgret Camp during the First World War and the regimental depot of the Royal Armoured Corps was at nearby Bovington during the Second World War. Wareham Cemetery contains 49 First World War burials and 15 from the Second World War, 5 being unidentified. The cemetery also contains 12 German burials, 1 being an unidentified airman.

(Information & photos from CWGC)

(Photo from CWGC)

(Photo from "Following the Twenty-Second")

Wareham Cemetery, Wareham (Photos courtesy of Tracy Dunne)

Photo of Private C. E. Humphry's Commonwealth War Graves Commission Headstone in Wareham Cemetery, Wareham, Dorset, England.