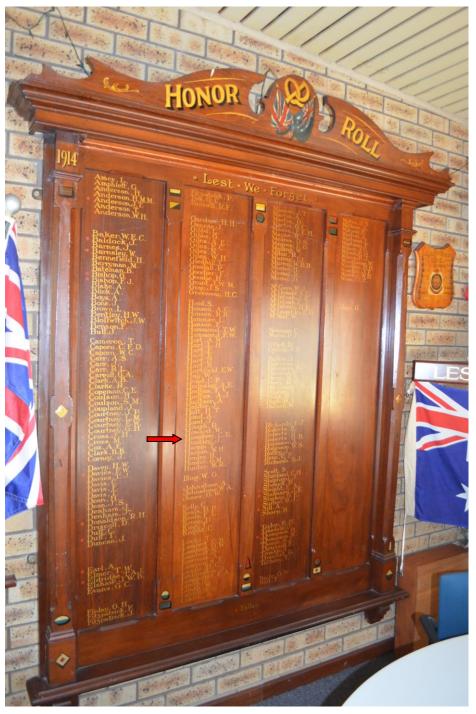

C. E. Humphry is remembered on the Canning Honour Roll. It was originally located in the District Hall but moved to the Canning RSL Club when the Hall was renovated in the early 2000's.

Canning Roll of Honour (Photo by Linton)