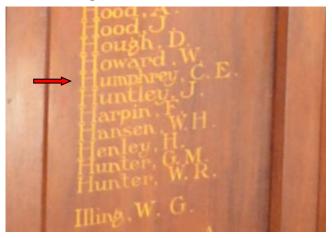

C. E. Humphry is remembered on the Canning Honour Roll. It was originally located in the District Hall but moved to the Canning RSL Club when the Hall was renovated in the early 2000's.

Canning Roll of Honour (Photo by Linton)