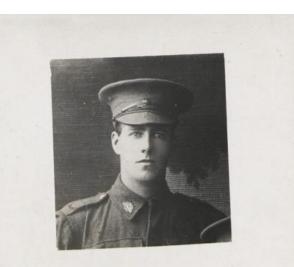

------------------------------------------------------------------------------------------------------------------------------------------------------------------------------------------------------------------------|

44<sup>th</sup> Battalion Panel (Photo courtesy of Gordon Stuart)

Private C. E. Humphry is commemorated on the Roll of Honour, located in the Hall of Memory Commemorative Area at the Australian War Memorial, Canberra, Australia on Panel 138.



Roll Of Honour WW1 Australian War Memorial Canberra, Australia

(47 pages of Private Cecil Edward Humphry's Service records are available for On Line viewing at National Archives of Australia website).

Information obtained from the CWGC, Australian War Memorial (Roll of Honour, First World War Embarkation Roll) & National Archives



#### In Loving Memory of Pte. CECIL EDWARD HUMPHRY, No. 1657, of the 44th Batt.

Is the son of Mr. Edward E. Humphry and Mrs. Elizabeth Humphry, of Albany Road, Queens Park. The above hero enlisted for active service abroad, with the A.I.F., in February, 1916, and, after completing four months training at Blackboy Camp, sailed for England on the 6th June, 1916. Unfortunately he got a chill and developed pneumonia, from which he died on the 5th December, 1916, at the Command Depot, Wareham. The above hero was  $23\frac{1}{2}$  years of age and was a lad highly respected by all who came in contact with him.

## "In Memoriam" Card for Private Cecil Humphry

(Photo courtesy of State Library of Western Australia)

In Loving Memory of

Pte. CECIL EDWARD HUMPHRY

No. 1657, of the 44th Batt.

Is