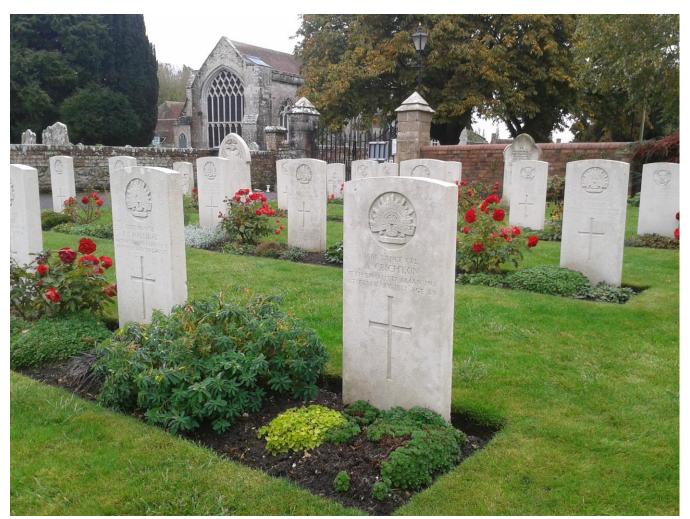

## Wareham Cemetery, Wareham, Dorset, England

Wareham Cemetery, Wareham, Dorset contains 71 Commonwealth War Graves. Wareham Military Hospital, with 185 beds, was at Worgret Camp during the First World War and the regimental depot of the Royal Armoured Corps was at nearby Bovington during the Second World War. Wareham Cemetery contains 49 First World War burials and 15 from the Second World War, 5 being unidentified. The cemetery also contains 12 German burials, 1 being an unidentified airman.

(Information & photos from CWGC)

(Photo from CWGC)

(Photo from "Following the Twenty-Second")

Wareham Cemetery, Wareham (Photos courtesy of Tracy Dunne)

Photo of Private C. E. Humphry's Commonwealth War Graves Commission Headstone in Wareham Cemetery, Wareham, Dorset, England.

(Photo courtesy of Tracy Dunne)