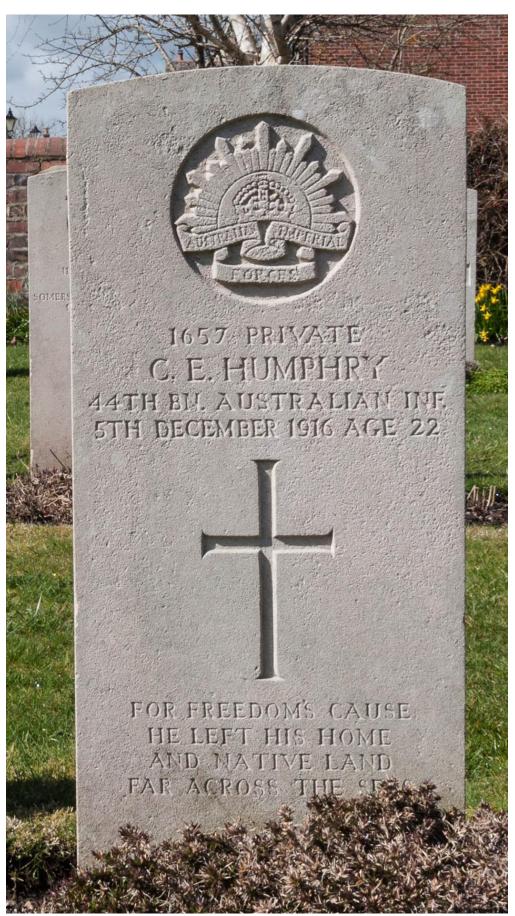

Private C. E. Humphry does have a personal inscription on his headstone.

For Freedom's Cause He Left His Home And Native Land Far Across the Seas

## Wareham Cemetery, Wareham, Dorset, England

Wareham Cemetery, Wareham, Dorset contains 71 Commonwealth War Graves. Wareham Military Hospital, with 185 beds, was at Worgret Camp during the First World War and the regimental depot of the Royal Armoured Corps was at nearby Bovington during the Second World War. Wareham Cemetery contains 49 First World War burials and 15 from the Second World War, 5 being unidentified. The cemetery also contains 12 German burials, 1 being an unidentified airman.

(Information & photos from CWGC)

(Photo from CWGC)

(Photo from "Following the Twenty-Second")

Wareham Cemetery, Wareham (Photos courtesy of Tracy Dunne)

Photo of Private C. E. Humphry's Commonwealth War Graves Commission Headstone in Wareham Cemetery, Wareham, Dorset, England.

(Photo courtesy of Tracy Dunne)