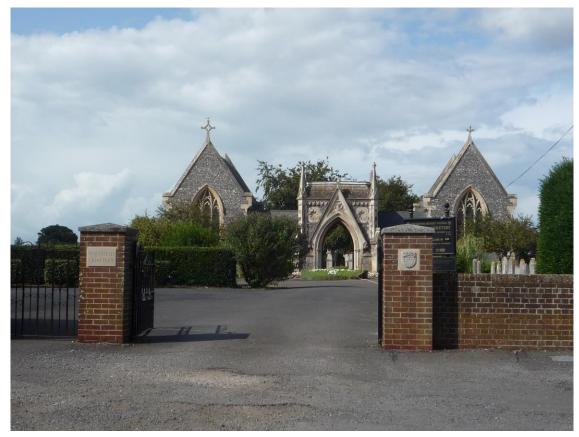

# **Chichester Cemetery**,

#### **Graylingwell War Hospital**

Private Stephen Morven Hunter was buried on 8th November, 1916 in Chichester Cemetery, Chichester, West Sussex, England – Square 121 Grave No. 48. (Note the Grave details have been crossed out in the Service Record file for Private Hunter & replaced in red with "Square 134 Grave No. 82."

The Commonwealth War Graves Commission lists the Grave reference for Private Stephen Morven Hunter as Plot number 134.81 and he has a Commonwealth War Graves Commission headstone.

A letter was sent to Base Records by Laura Hunter, 249 Charles Street, Launceston, in July, 1920 stating that Private S. M. Hunter had no father as he died some years ago & she had not heard from his mother for years. She had *"adopted the boy when he was only a baby his mother never gave a penny for his keep. Me and my husband worked for the boy just the same as if he was our one and he took to us as mother and father....his mother had him before she as married. He is the only one she had..."* 