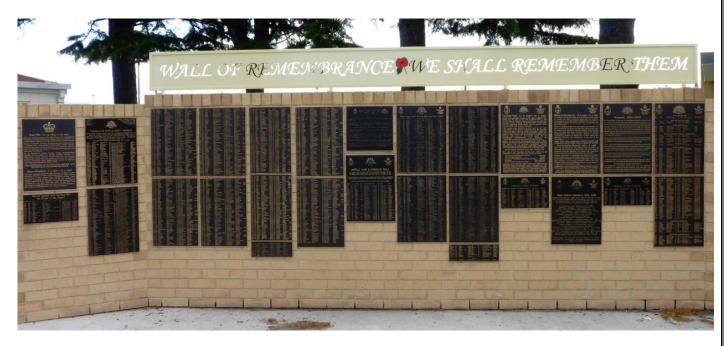

The Commonwealth War Graves Commission lists Private Stephen Hunter – service number 3146, of 52nd Battalion, Australian Infantry. No family details are listed.

Stephen Morven Hunter is remembered on the Wall of Remembrance, at the War Memorial, Cecilia Street, St. Helens, Tasmania. The Wall of Remembrance commemorates those from Tasmania who died in service or were killed in action in World War One.

#### **Front Inscription**

Tasmania's World War One Roll of Honour, 1914 - 1918

The names of 3165 soldiers, sailors and airmen who were Tasmanian by birth or residence and died from their service in WW1 are commemorated on these walls. Their names appear alphabetically, grouped by the year of death. These men served with Australian, New Zealand and British units.