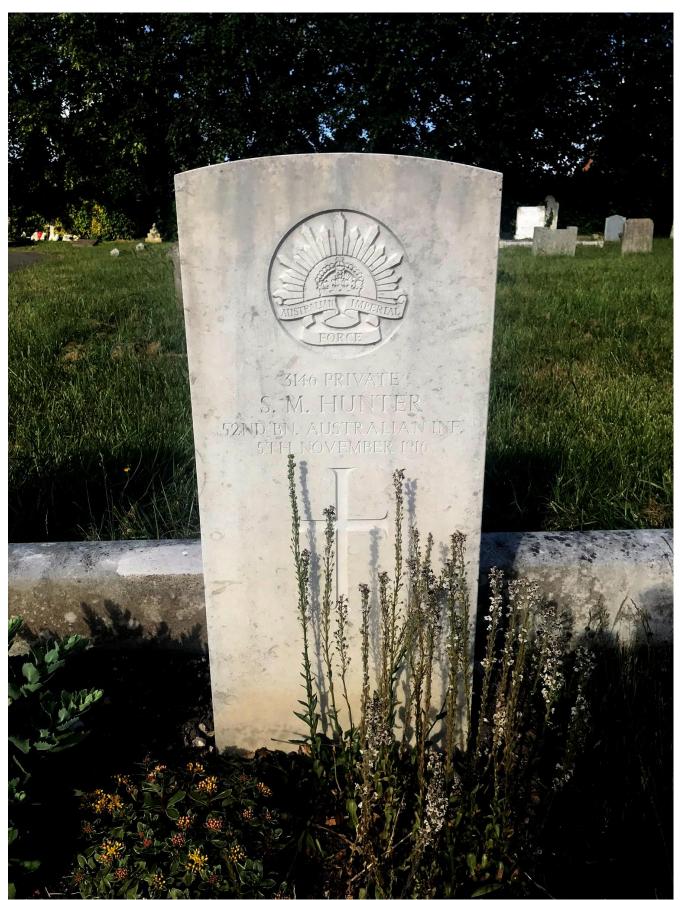

## S. M. HUNTER

52ND BN. AUSTRALIAN INF.

5TH NOVEMBER, 1916

© Cathy Sedgwick 2019

The Commonwealth War Graves Commission lists the Grave reference for Private Stephen Morven Hunter as Plot number 134.81 and he has a Commonwealth War Graves Commission headstone.

A letter was sent to Base Records by Laura Hunter, 249 Charles Street, Launceston, in July, 1920 stating that Private S. M. Hunter had no father as he died some years ago & she had not heard from his mother for years. She had *"adopted the boy when he was only a baby his mother never gave a penny for his keep. Me and my husband worked for the boy just the same as if he was our one and he took to us as mother and father....his mother had him before she as married. He is the only one she had..."* 