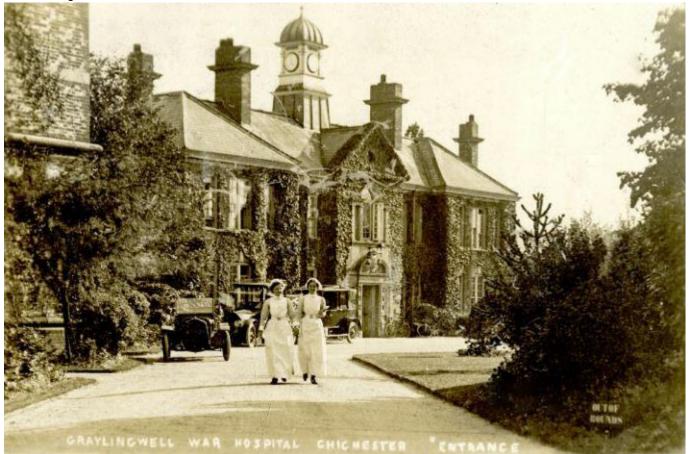

Private Stephen Morven Hunter was admitted to Graylingwell War Hospital, Chichester, England on 7th September, 1916 & was reported as seriously ill.

Private Stephen Morven Hunter died on 5th November, 1916 at Graylingwell War Hospital, Chichester, Sussex, England from wounds received in action – Shrapnel wounds & fractured right leg & Double Pneumonia.

#### **Graylingwell War Hospital**

Private Stephen Morven Hunter was buried on 8th November, 1916 in Chichester Cemetery, Chichester, West Sussex, England – Square 121 Grave No. 48. (Note the Grave details have been crossed out in the Service Record file for Private Hunter & replaced in red with "Square 134 Grave No. 82."