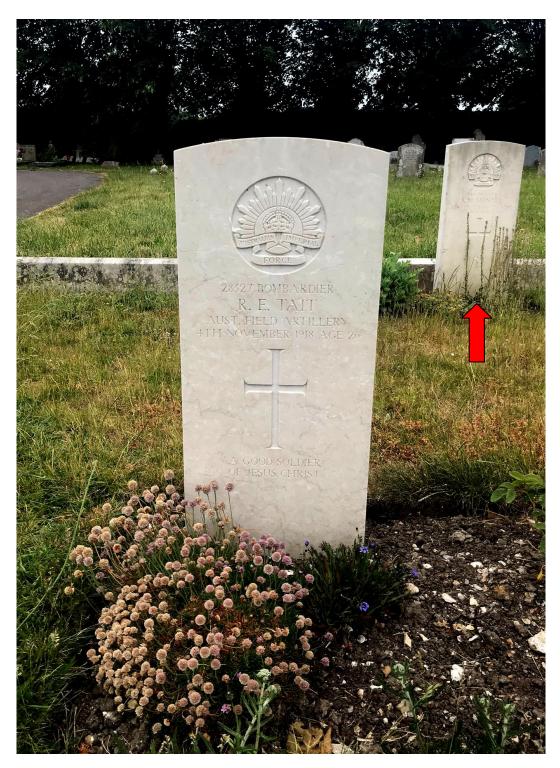

#### **Graylingwell War Hospital**

Private Stephen Morven Hunter was buried on 8th November, 1916 in Chichester Cemetery, Chichester, West Sussex, England – Square 121 Grave No. 48. (Note the Grave details have been crossed out in the Service Record file for Private Hunter & replaced in red with "Square 134 Grave No. 82."

The Commonwealth War Graves Commission lists the Grave reference for Private Stephen Morven Hunter as Plot number 134.81 and he has a Commonwealth War Graves Commission headstone.

A letter was sent to Base Records by Laura Hunter, 249 Charles Street, Launceston, in July, 1920 stating that Private S. M. Hunter had no father as he died some years ago & she had not heard from his mother for years. She had *"adopted the boy when he was only a baby his mother never gave a penny for his keep. Me and my husband worked for the boy just the same as if he was our one and he took to us as mother and father....his mother had him before she as married. He is the only one she had..."* 