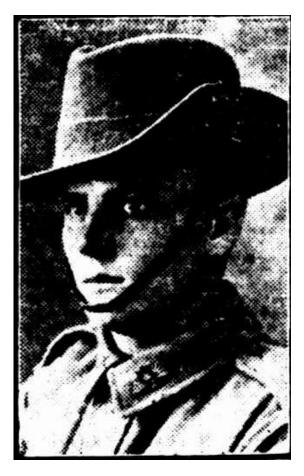

## J. W. OSBORNE

27TH BN. AUSTRALIAN INF.

16TH AUGUST, 1916 Age 21

### Josiah William OSBORNE

Josiah William Osborne was born at Renmark, South Australia around 1895 to parents William and Hannah Elizabeth Osborne (nee Wade).

Hanna Elizabeth Wade, mother of Josiah William Osborne, died in 1902.