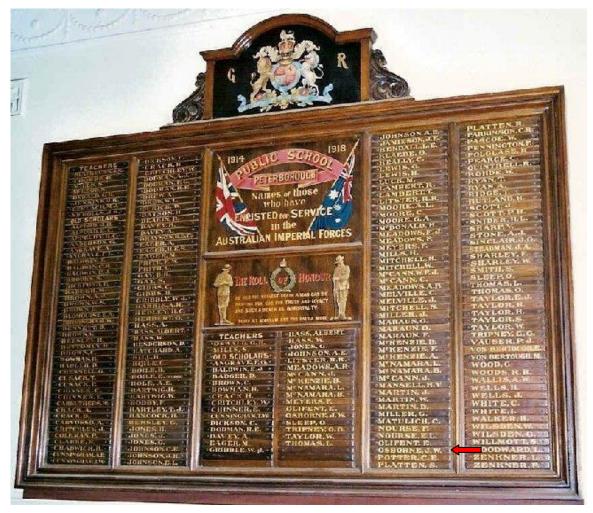

William Osborne, father of Josiah William Osborne, died in 1907.

Josiah William Osborne was a 19 year old, single, Labourer from 56 North Terrace, Hackney, South Australia when he enlisted at Oaklands, South Australia on 25th January, 1915 with the Australian Imperial Force (A.I.F.). His service number was 410 & his religion was Methodist. His next of kin was listed as his sister – Hilda Isabella McBain, 56 North Terrace, Hackney, South Australia. Josiah Osborne stated on his Attestation Papers that he had previously enlisted in Citizen Forces.