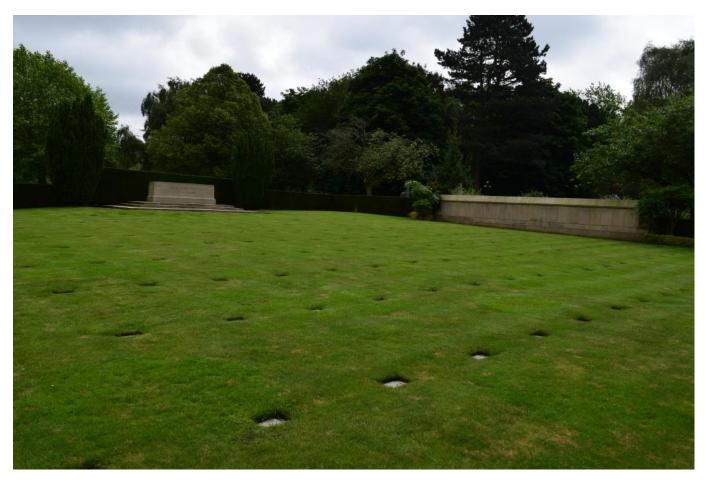

A death for Josiah W. Osborne, aged 21, was registered in the September quarter, 1916 in the district of Birmingham, Warwickshire, England.

Private Josiah William Osborne was buried on 21st August, 1916 in Lodge Hill Cemetery, Birmingham, West Midlands, England – his name is remembered on the Commonwealth War Graves Commission Screen Wall B10. 294 as he does not have a headstone.