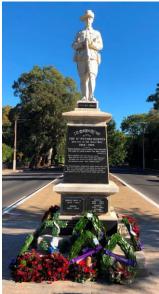

J. W. Osborne is remembered on the National Soldiers Memorial in Adelaide. The Adelaide National War Memorial commemorates those from South Australia that served in the First World War. The names of those that died are listed inside the Memorial, which is located on the corner of North Terrace & Kintore Avenue, Adelaide.

National War Memorial – Adelaide (Photos by Bilby)

J. W. Osborne is remembered on the Peterborough Cenotaph, located in War Memorial Gardens, Main Street, Peterborough, South Australia.

Peterborough Cenotaph (Photos from Monument Australia – Glen Yeomans)