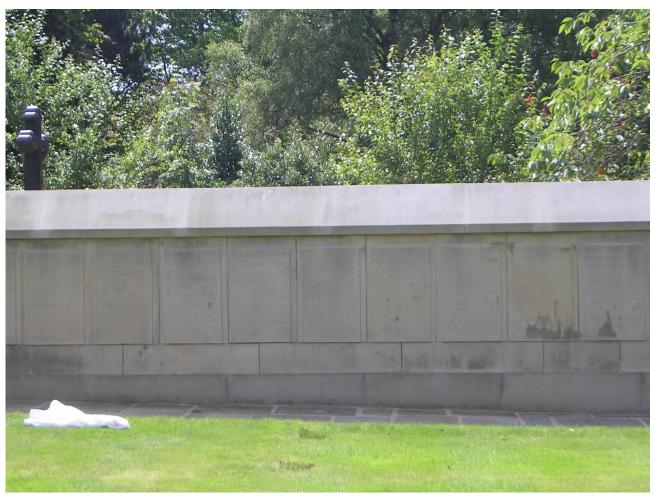

A death for Josiah W. Osborne, aged 21, was registered in the September quarter, 1916 in the district of Birmingham, Warwickshire, England.

Private Josiah William Osborne was buried on 21st August, 1916 in Lodge Hill Cemetery, Birmingham, West Midlands, England – his name is remembered on the Commonwealth War Graves Commission Screen Wall B10. 294 as he does not have a headstone.