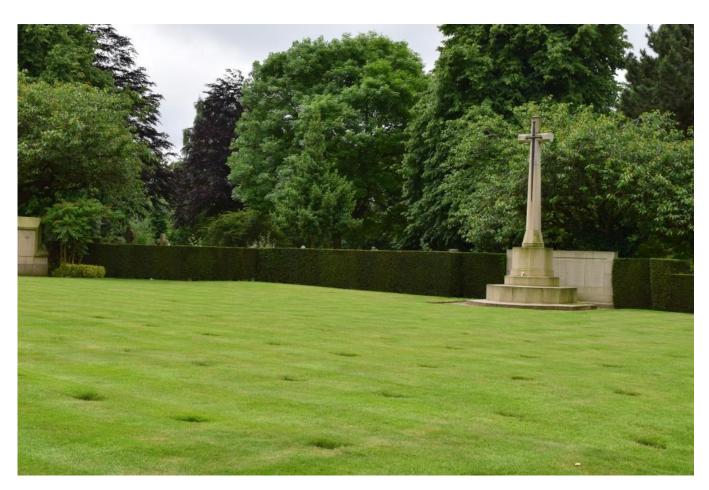

A death for Josiah W. Osborne, aged 21, was registered in the September quarter, 1916 in the district of Birmingham, Warwickshire, England.

Private Josiah William Osborne was buried on 21st August, 1916 in Lodge Hill Cemetery, Birmingham, West Midlands, England – his name is remembered on the Commonwealth War Graves Commission Screen Wall B10. 294 as he does not have a headstone.