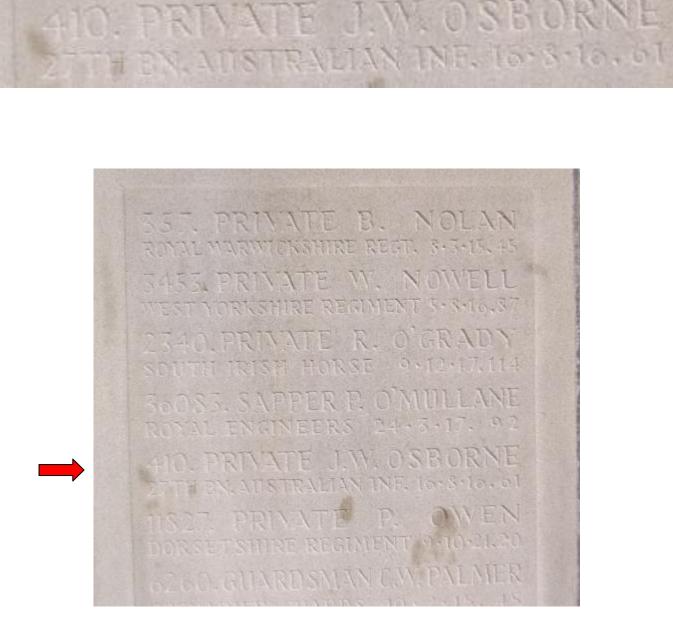

### 410 PRIVATE

## J. W. OSBORNE

27TH BN. AUSTRALIAN INF.

16TH AUGUST, 1916 Age 21

A death for Josiah W. Osborne, aged 21, was registered in the September quarter, 1916 in the district of Birmingham, Warwickshire, England.

Private Josiah William Osborne was buried on 21st August, 1916 in Lodge Hill Cemetery, Birmingham, West Midlands, England – his name is remembered on the Commonwealth War Graves Commission Screen Wall B10. 294 as he does not have a headstone.