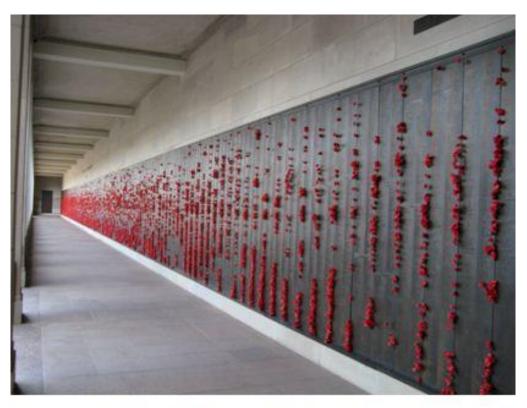

A death for Josiah W. Osborne, aged 21, was registered in the September quarter, 1916 in the district of Birmingham, Warwickshire, England.

Private Josiah William Osborne was buried on 21st August, 1916 in Lodge Hill Cemetery, Birmingham, West Midlands, England – his name is remembered on the Commonwealth War Graves Commission Screen Wall B10. 294 as he does not have a headstone.