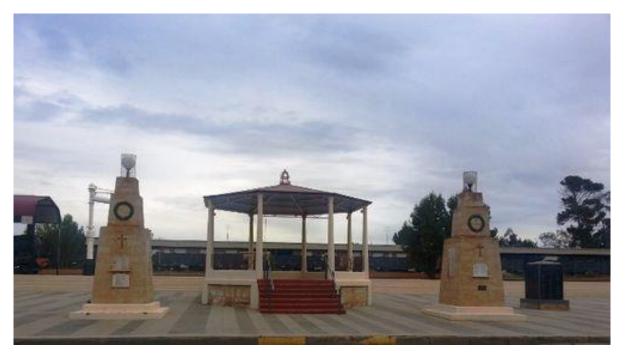

National War Memorial – Adelaide (Photos by Bilby)

J. W. Osborne is remembered on the Peterborough Cenotaph, located in War Memorial Gardens, Main Street, Peterborough, South Australia.

Peterborough Cenotaph (Photos from Monument Australia – Glen Yeomans)