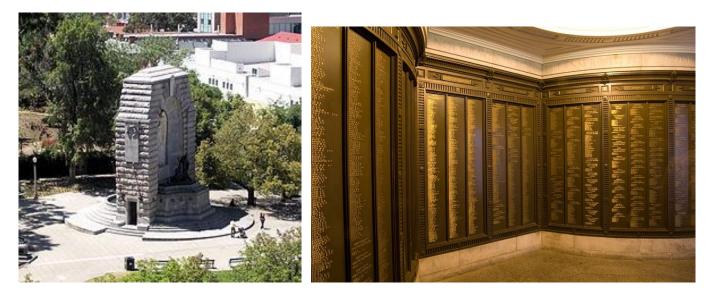

J. W. Osborne is remembered on the National Soldiers Memorial in Adelaide. The Adelaide National War Memorial commemorates those from South Australia that served in the First World War. The names of those that died are listed inside the Memorial, which is located on the corner of North Terrace & Kintore Avenue, Adelaide.

National War Memorial – Adelaide (Photos by Bilby)

J. W. Osborne is remembered on the Peterborough Cenotaph, located in War Memorial Gardens, Main Street, Peterborough, South Australia.

Peterborough Cenotaph (Photos from Monument Australia – Glen Yeomans)