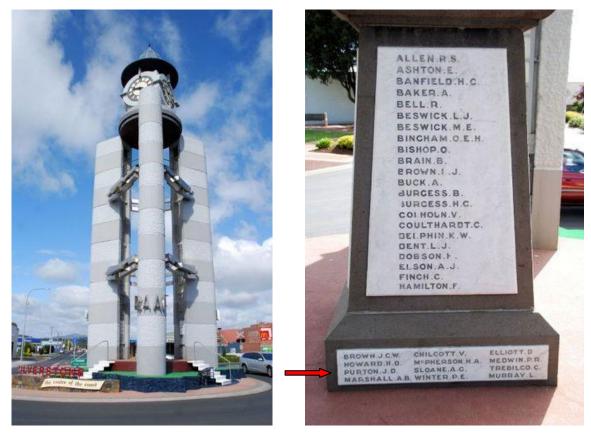

Roll Of Honour WW1 Australian War Memorial Canberra, Australia

J. D. Purton is remembered on the Ulverstone Shrine of Remembrance, a clocktower built by immigrants in 1953. It is located at Risby Street, Reibey Street & Alexandra Road, Ulverstone, Tasmania.

Ulverstone Shrine of Remembrance (Photos from Monument Australia)

J. Purton is remembered on the Baptist Church Honour Roll, located at the Church on Alexandra Road, Ulverstone, Tasmania.

Baptist Church Honour Roll, Ulverstone (Photo from Monument Australia)