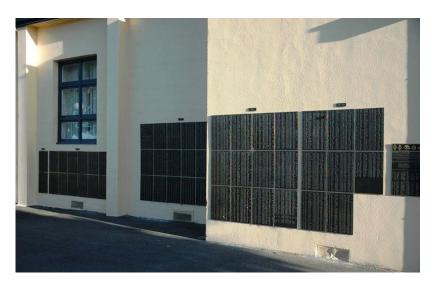

© Cathy Sedgwick 2018

John David H. Purton is remembered on the Wall of Remembrance, at the War Memorial, Cecilia Street, St. Helens, Tasmania. The Wall of Remembrance commemorates those from Tasmania who died in service or were killed in action in World War One.

#### **Front Inscription**

Tasmania's World War One Roll of Honour, 1914 - 1918

The names of 3165 soldiers, sailors and airmen who were Tasmanian by birth or residence and died from their service in WW1 are commemorated on these walls. Their names appear alphabetically, grouped by the year of death. These men served with Australian, New Zealand and British units.