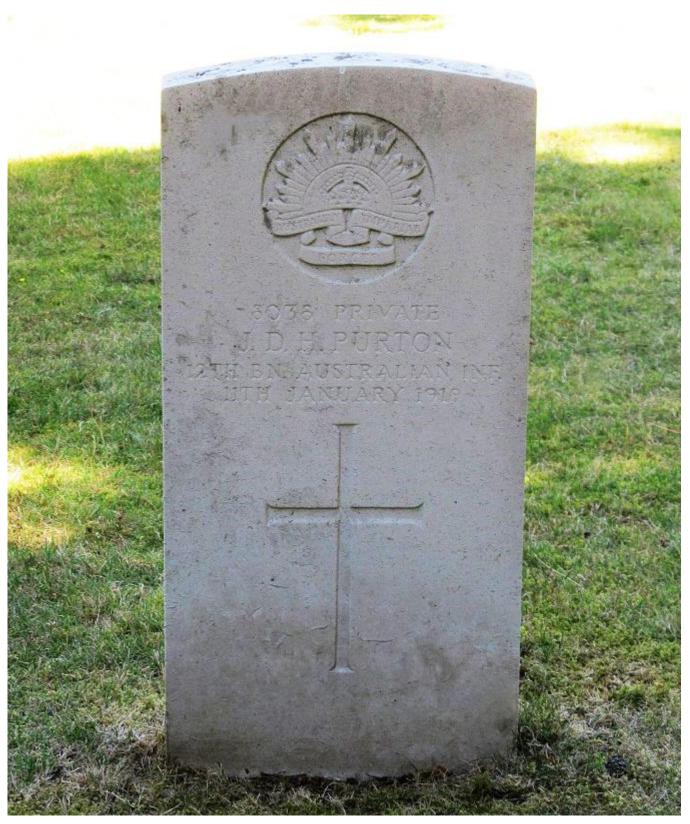

### World War 1

8038 PRIVATE

## J. D. H. PURTON

12TH BN. AUSTRALIAN INF.

11TH JANUARY, 1919

© Cathy Sedgwick 2018

A death for John Purton, aged 20, was registered in the March quarter, 1919 in the district of South Stoneham, Hampshire, England.

Private John David Hazel Purton was buried at 2.30 pm on 15th January, 1919 in Netley Military Cemetery, Hampshire, England – Plot number N. 416 and has a Commonwealth War Graves Commission headstone. From the burial report of Pte John David Hazel Purton - *Coffin was plain elm with metal fittings*. *The deceased soldier was accorded a Military funeral, Firing Party, Bugler and Pallbearers being in attendance. The coffin was draped with the Union Jack, and surmounted by wreaths sent from Ward 3 British Red Cross Hospital, Netley. The "Last Post" was sounded at the graveside, and the Rev: J. Laverack C.F. Meth: officiated. The grave will be turfed and an oak cross erected by the A.I.F. London. Administrative Headquarters, A.I.F. London were represented at the funeral.* 