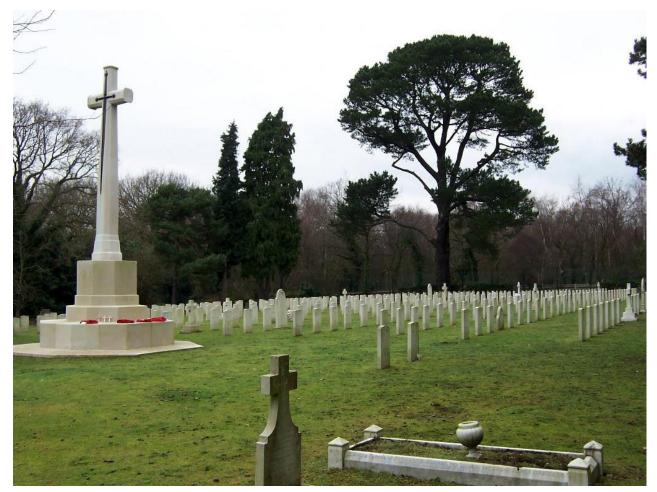

A death for John Purton, aged 20, was registered in the March quarter, 1919 in the district of South Stoneham, Hampshire, England.

Private John David Hazel Purton was buried at 2.30 pm on 15th January, 1919 in Netley Military Cemetery, Hampshire, England – Plot number N. 416 and has a Commonwealth War Graves Commission headstone. From the burial report of Pte John David Hazel Purton - *Coffin was plain elm with metal fittings*. *The deceased soldier was accorded a Military funeral, Firing Party, Bugler and Pallbearers being in attendance. The coffin was draped with the Union Jack, and surmounted by wreaths sent from Ward 3 British Red Cross Hospital, Netley. The "Last Post" was sounded at the graveside, and the Rev: J. Laverack C.F. Meth: officiated. The grave will be turfed and an oak cross erected by the A.I.F. London. Administrative Headquarters, A.I.F. London were represented at the funeral.* 