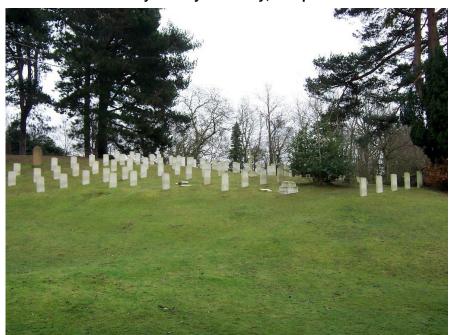

A death for John Purton, aged 20, was registered in the March quarter, 1919 in the district of South Stoneham, Hampshire, England.

Private John David Hazel Purton was buried at 2.30 pm on 15th January, 1919 in Netley Military Cemetery, Hampshire, England – Plot number N. 416 and has a Commonwealth War Graves Commission headstone. From the burial report of Pte John David Hazel Purton - *Coffin was plain elm with metal fittings*. *The deceased soldier was accorded a Military funeral, Firing Party, Bugler and Pallbearers being in attendance. The coffin was draped with the Union Jack, and surmounted by wreaths sent from Ward 3 British Red Cross Hospital, Netley. The "Last Post" was sounded at the graveside, and the Rev: J. Laverack C.F. Meth: officiated. The grave will be turfed and an oak cross erected by the A.I.F. London. Administrative Headquarters, A.I.F. London were represented at the funeral.* 