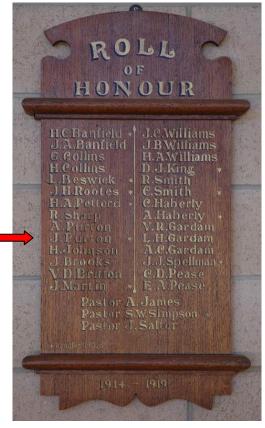

Ulverstone Shrine of Remembrance (Photos from Monument Australia)

J. Purton is remembered on the Baptist Church Honour Roll, located at the Church on Alexandra Road, Ulverstone, Tasmania.

Baptist Church Honour Roll, Ulverstone (Photo from Monument Australia)