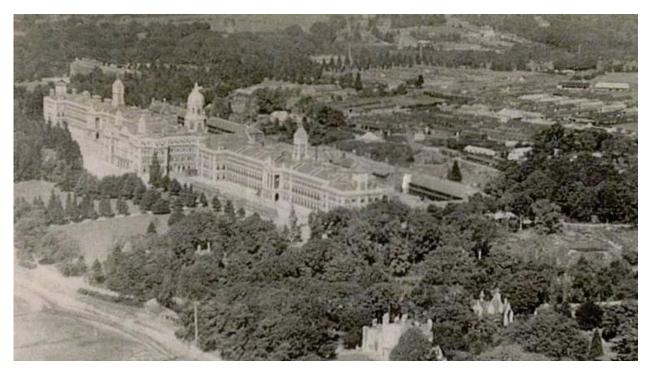

(Extract of Battalion information from the Australian War Memorial)

Private John David Hazel Purton was admitted to the Royal Victoria Hospital, Netley, Hampshire, England on 18th October, 1918 dangerously ill with gunshot wounds to buttock & penetrating abdomen.

#### Royal Victoria Hospital, Netley

Private John David Hazel Purton died at 12.40 am on 11th January, 1919 at Royal Victoria Hospital, Netley, Hampshire, England from wounds received in action in France – gunshot wounds to buttock & abdomen (as listed by Major, R.A.M.C. at Netley Hospital).