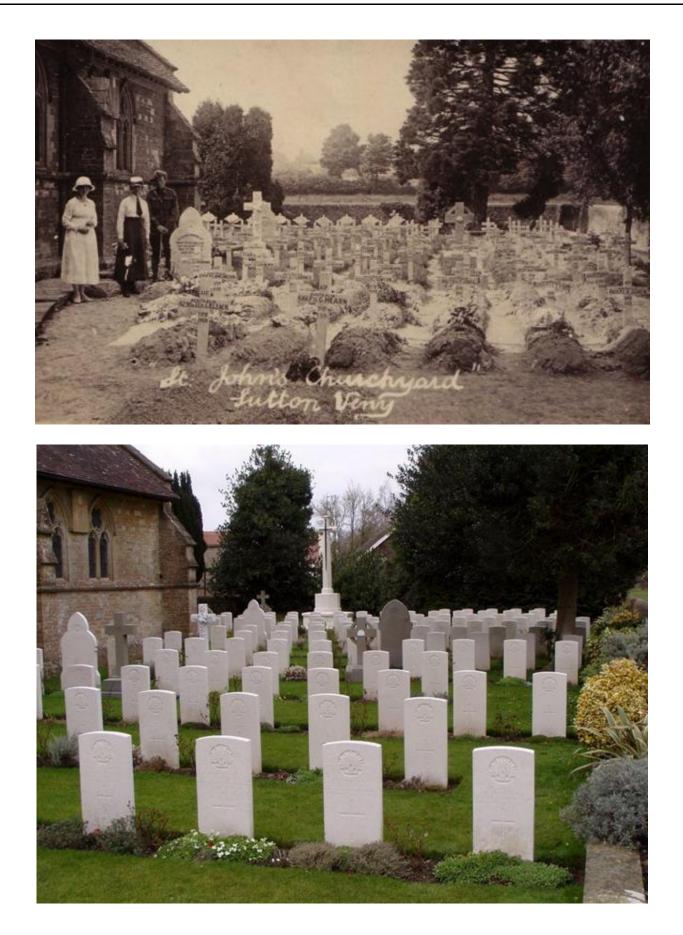

Private Arthur Leslie Thomas Smith was buried on 3rd March, 1917 in St. John the Evangelist Churchyard, Sutton Veny, Wiltshire, England - Grave no. 284.

A War Pension was granted to Thomas Joseph Smith, father of the late Arthur Leslie Thomas Smith in the sum of  $\pm 1/10$ /- per fortnight from 4th May, 1917.