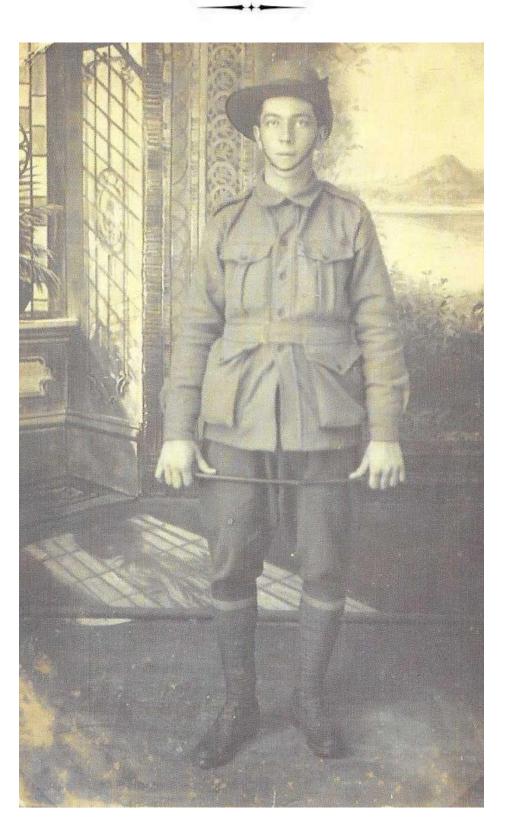

# A. L. T. SMITH

### 46TH BN. AUSTRALIAN INF.

27TH FEBRUARY, 1917

CWGC Headstone for Pte A. L. T. Smith is located in Grave Plot # 284. C. 9. of St. John the Evangelist Churchyard, Sutton Veny

© Cathy Sedgwick 2015

## **Arthur Leslie Thomas SMITH**

Arthur Leslie Thomas Smith was born at Tamworth, NSW in 1894 to parents Thomas Joseph & Bridget Smith (nee Dignam).

Arthur Leslie Thomas Smith attended St. Joseph's Convent, Warialda, New South Wales.