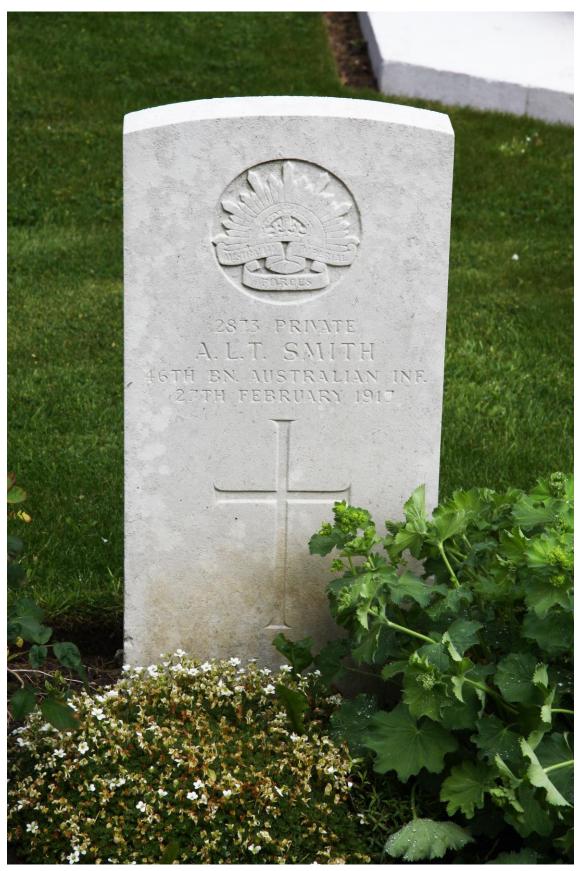

# World War 1

Lest We Forget

2873 PRIVATE

# A. L. T. SMITH

### 46TH BN. AUSTRALIAN INF.

27TH FEBRUARY, 1917

CWGC Headstone for Pte A. L. T. Smith is located in Grave Plot # 284. C. 9. of St. John the Evangelist Churchyard, Sutton Veny

© Cathy Sedgwick 2015