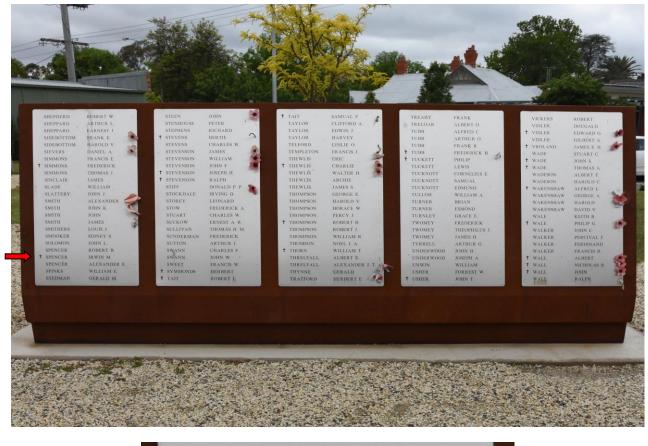

Irwin M. Spencer is remembered on the Telegraph Park Memorial, located in Telegraph Park, Brock Street, Euroa, Victoria.

Telegraph Park Memorial (Photos from AWM Places of Pride – Henry Moulds)

|   | SOLOMON | JOHN L.      |   |
|---|---------|--------------|---|
|   | SPENCER | ROBERT B.    |   |
| + | SPENCER | IRWIN M.     | 1 |
|   | SPENCÉR | ALEXANDER E. |   |
|   | SPINKS  | WILLIAM E    |   |
|   | STEDMAN | GERALD M.    |   |