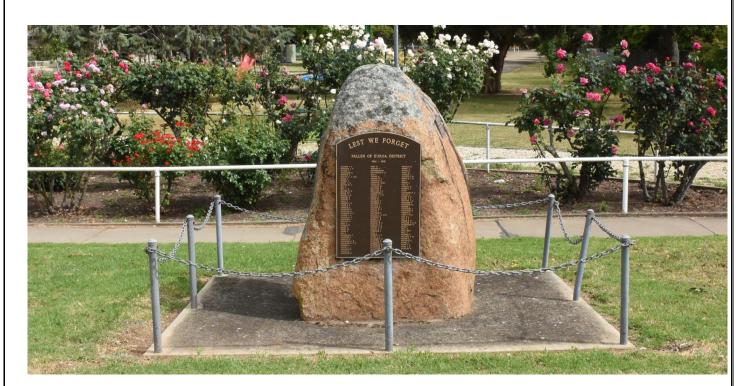

<u>I</u>. Spencer is remembered on the Fallen of Euroa District Honour Roll, located in RSL Club, Kirkland Avenue, Euroa, Victoria.

Fallen of Euroa District Honour Roll (Photos from Monument Australia)