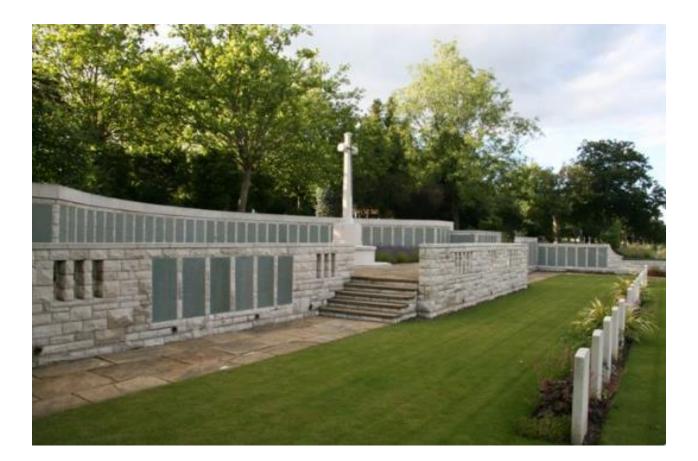

#### Hollybrook Memorial, Southampton, Hampshire, England

The Hollybrook Memorial is situated in Southampton (Hollybrook) Cemetery behind the plot of First World War graves near the main entrance.

The Hollybrook Memorial commemorates by name almost 1,900 servicemen and women of the Commonwealth land and air forces\* whose graves are not known, many of whom were lost in transports or other vessels torpedoed or mined in home waters (\*Officers and men of the Commonwealth's navies who have no grave but the sea are commemorated on memorials elsewhere). The memorial also bears the names of those who were lost or buried at sea, or who died at home but whose bodies could not be recovered for burial. Almost one third of the names on the memorial are those of officers and men of the South African Native Labour Corps, who died when the troop transport Mendi sank in the Channel following a collision on 21 February 1917. Other vessels sunk with significant loss of life were: HS Anglia, a hospital ship sunk by mine off Dover on 17 November 1915. SS Citta Di Palermo, an Italian transport carrying Commonwealth troops, sunk by mine off Brindisi on 8 January 1916. In rescuing survivors, two Royal Naval Otranto drifters were themselves mined and blown up. HMTs Donegal and Warilda, ambulance transports torpedoed and sunk between Le Havre and Southampton on 17 April 1917 and 3 August 1918. HS Glenart Castle, a hospital ship torpedoed and sunk off Lundy on 26 February 1918. SS Galway Castle, torpedoed and sunk in the Atlantic on 12 September 1918. RMS Leinster, the Irish mail boat, torpedoed and sunk in the Irish Sea on 10 October 1918. Among those commemorated on the Hollybrook Memorial is Field Marshall Lord Kitchener, Secretary of State for War, who died when the battle cruiser HMS Hampshire was mined and sunk off Scapa Flow on 5 June 1916.

The memorial was designed by T. Newham and unveiled by Sir William Robertson on 10 December 1930.

There are approximately 162 Australian World War 1 Service Personnel commemorated on the Hollybrook Memorial, Southampton, Hampshire, England.

(Information & photos from CWGC)

**Cross of Sacrifice** 

Name Panels behind Cross of Sacrifice

CWGC Graves in Hollybrook Cemetery with Cross of Sacrifice & Hollybrook Memorial

(Photo from CWGC)

Photo of Private E. M. Spencer's name on the Commonwealth War Graves Commission's Hollybrook Memorial, Southampton, Hampshire, England.