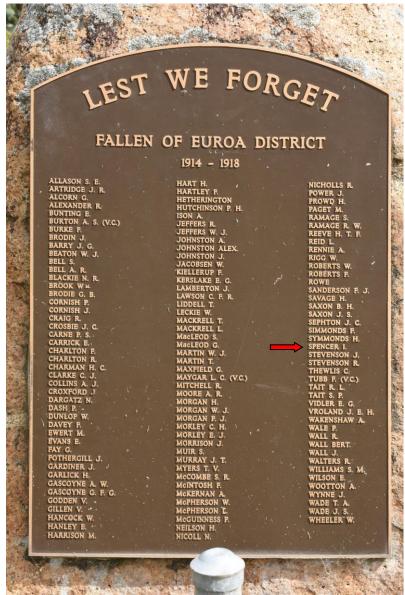

<u>I</u>. Spencer is remembered on the Fallen of Euroa District Honour Roll, located in RSL Club, Kirkland Avenue, Euroa, Victoria.

Fallen of Euroa District Honour Roll (Photos from Monument Australia)