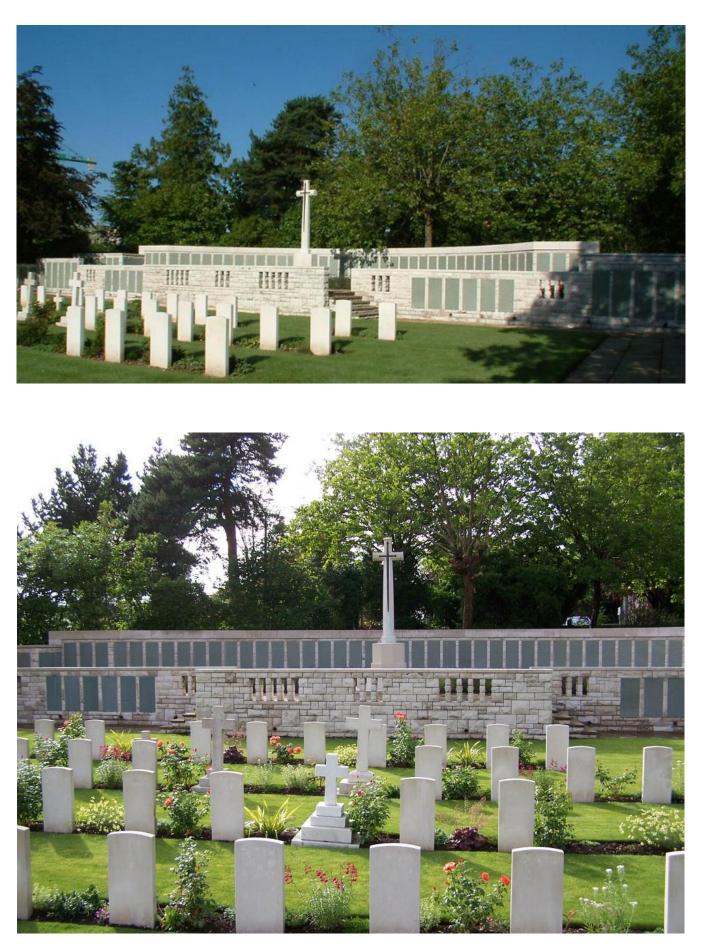

(Information & photos from CWGC)

**Cross of Sacrifice** 

Name Panels behind Cross of Sacrifice

CWGC Graves in Hollybrook Cemetery with Cross of Sacrifice & Hollybrook Memorial

(Photo from CWGC)

Photo of Private E. M. Spencer's name on the Commonwealth War Graves Commission's Hollybrook Memorial, Southampton, Hampshire, England.