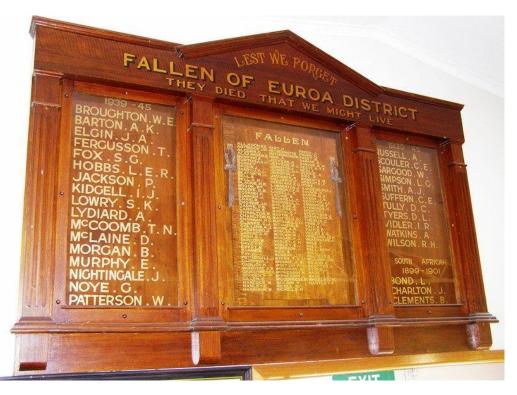

<u>I</u>. Spencer is remembered on the Fallen of Euroa District Honour Roll, located in RSL Club, Kirkland Avenue, Euroa, Victoria.

Fallen of Euroa District Honour Roll (Photos from Monument Australia)