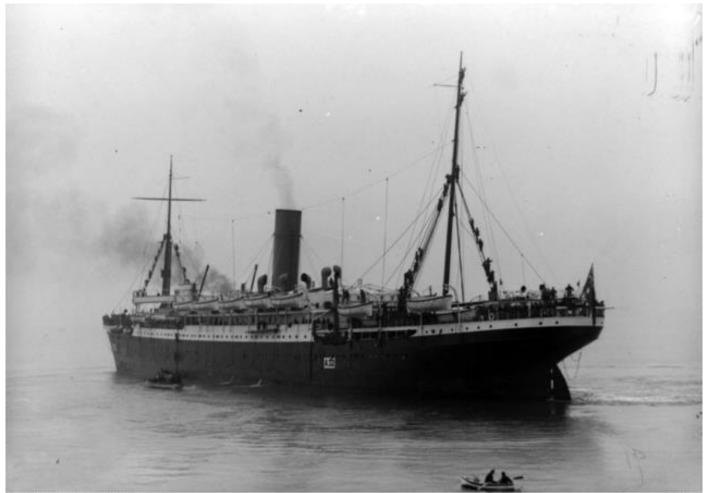

Private <u>Irwin Malette</u> Spencer (name as per Embarkation Roll) embarked from Melbourne, Victoria on HMAT *Themistocles (A32)* on 28th July, 1916 with the 6th Infantry Battalion, 19th Reinforcements.

(Extract of Battalion information from the Australian War Memorial)

Private Erwin Mallette Spencer was admitted to Ship's Hospital on 14th August, 1916.

Private Erwin Mallette Spencer died on 17th August, 1916 at Sea on board HMAT *Themistocles (A32)* from Meningitis.

AUSTRALIAN WAR MEMORIAL

HMAT Themistocles (A32)

Private Erwin Mallette Spencer was buried at Sea on 17th August, 1916 from HMAT *Themistocles (A32)*. He is commemorated on the Hollybrook Memorial, Southampton, Hampshire, England as he has no grave. His death is acknowledged by the Commonwealth War Graves Commission.