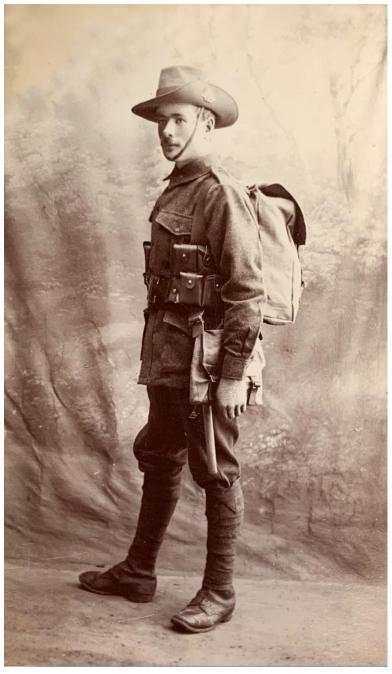

Photo Post Card of Private Erwin Mallette Spencer & reverse of Post Card (Photos from Robert Thomas Strang – 2nd Great Grandson)

POST CARD CORRESPONDENCE ADDRESS ONL So Hoth Ethel from Erwin ADDRESS ONLY KOD