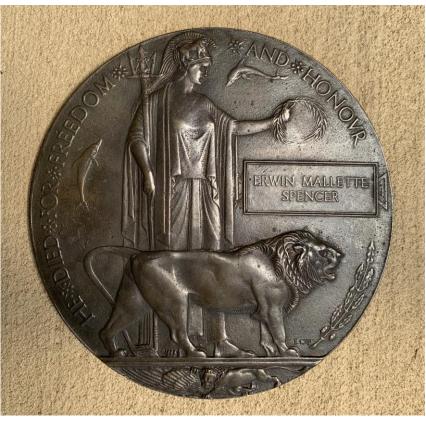

Private Erwin Mallette Spencer was entitled to British War Medal only as he had not entered a Theatre of War. A Memorial Scroll & Memorial Plaque were also sent to Private Spencer's widow - Mrs K. S. Spencer, as the closest next-of-kin. (Scroll sent August, 1921 & Plaque sent December, 1922).

PB1021

Memorial Plaque for Erwin Mallett Spencer (Photo from Robert Thomas Strang – 2nd Great Grandson)

The Commonwealth War Graves Commission lists Private Erwin Mallette Spencer – service number 6114, of 6th Battalion, Australian Infantry. No family details are listed.