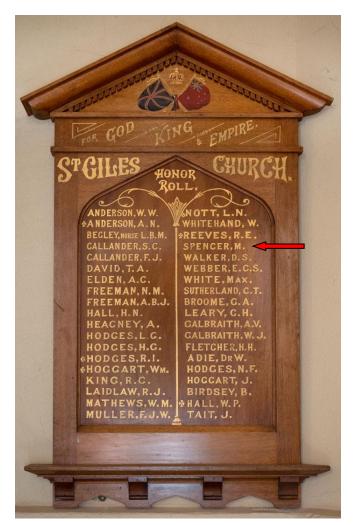

Geelong Barwon Rowing Club Honor Roll (Photo from Geelong Honours Them)

M. Spencer is remembered on the St. Giles Presbyterian Church Honor Roll, located in Wesley Uniting Church, 100 Yarra Street, Geelong, Victoria.

St. Giles Presbyterian Church Honor Roll (Photo from Geelong Honours Them)

(37 pages of Private Erwin Mallette Spencer's Service records are available for On Line viewing at National Archives of Australia website).