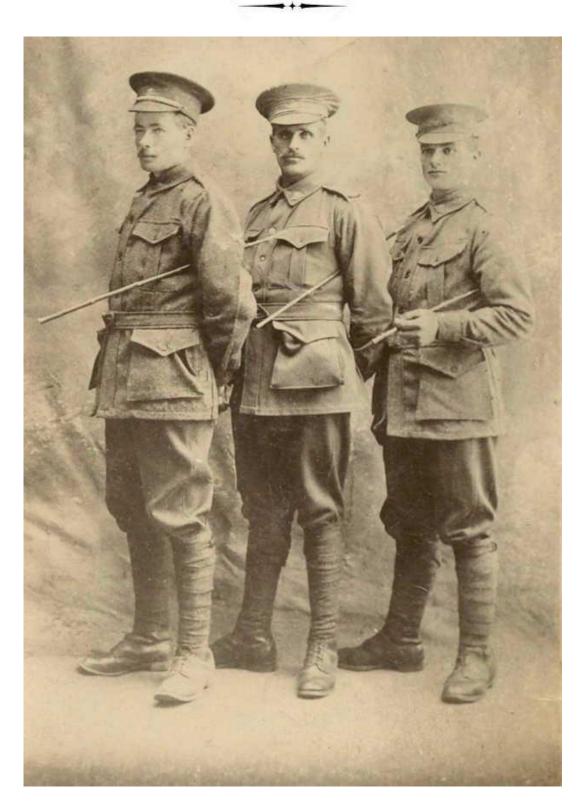

Information obtained from the CWGC, Australian War Memorial (Roll of Honour, First World War Embarkation Roll, Red Cross Wounded & Missing) & National Archives

Private Erwin Mallette Spencer (left); George Dale (middle; a friend from Connewarre, Victoria) & Alexander Ewing Spencer (right; half-brother)