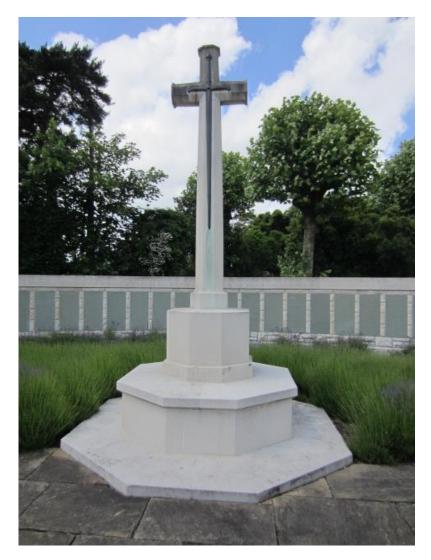

(Information & photos from CWGC)

**Cross of Sacrifice** 

Name Panels behind Cross of Sacrifice

CWGC Graves in Hollybrook Cemetery with Cross of Sacrifice & Hollybrook Memorial

(Photo from CWGC)

Photo of Private E. M. Spencer's name on the Commonwealth War Graves Commission's Hollybrook Memorial, Southampton, Hampshire, England.