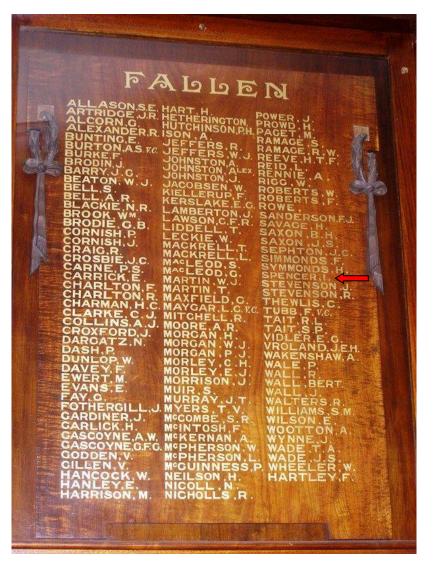

Irwin M. Spencer is remembered on the Telegraph Park Memorial, located in Telegraph Park, Brock Street, Euroa, Victoria.

Telegraph Park Memorial (Photos from AWM Places of Pride – Henry Moulds)

|   | SOLOMON | JOHN L.      |   |
|---|---------|--------------|---|
|   | SPENCER | ROBERT B.    |   |
| + | SPENCER | IRWIN M.     | 1 |
|   | SPENCÉR | ALEXANDER E. |   |
|   | SPINKS  | WILLIAM E    |   |
|   | STEDMAN | GERALD M.    |   |