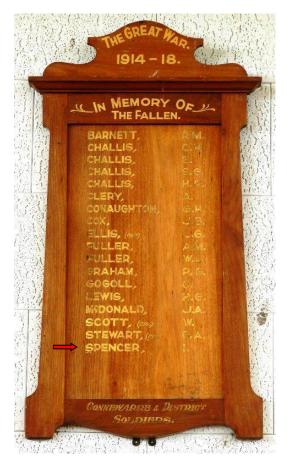

<u>I</u>. Spencer is remembered on the Connewarre & District Soldiers Honour Roll, located on Connewarre Memorial Hall, Randles Road, Connewarre, Victoria.

Connewarre & District Soldiers Honour Roll (Photo from Monument Australia – Tim Fitzgerald)