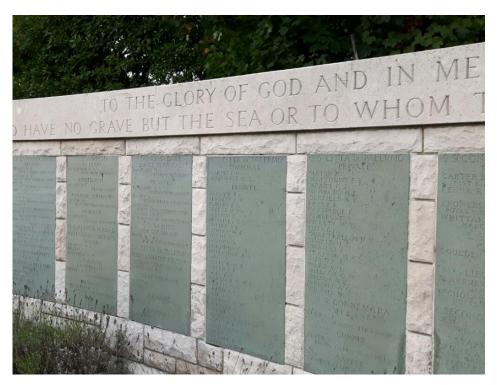

(Information & photos from CWGC)

**Cross of Sacrifice** 

Name Panels behind Cross of Sacrifice

CWGC Graves in Hollybrook Cemetery with Cross of Sacrifice & Hollybrook Memorial

(Photo from CWGC)

Photo of Private E. M. Spencer's name on the Commonwealth War Graves Commission's Hollybrook Memorial, Southampton, Hampshire, England.

(Photo by julia&keld – Find a Grave)

© Cathy Sedgwick 2022