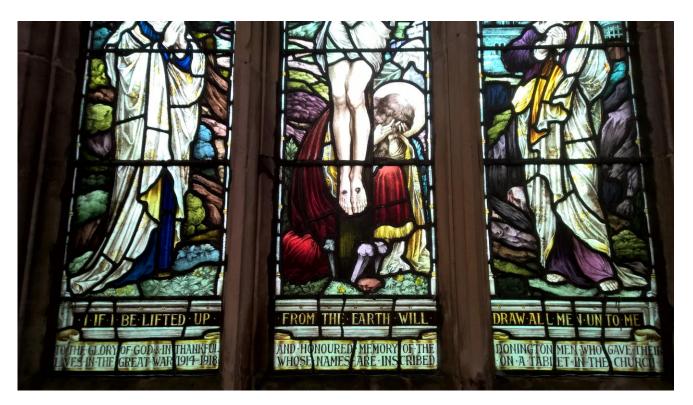

Donington Roll of Honour 1914-1918 (Photos courtesy of Edward Finch)

A Stained Glass Window is also located in St. Mary and the Holy Rood Church, Donington, Lincolnshire, England in memory of the Donington Men who gave their lives in the First World War.

(Photos courtesy of Edward Finch)

To The Glory Of God & In Thankful And Honoured Memory Of The Donington Men Who Gave their Lives In The Great War 1914-1918 Whose Names Are Inscribed On A Tablet In The Church