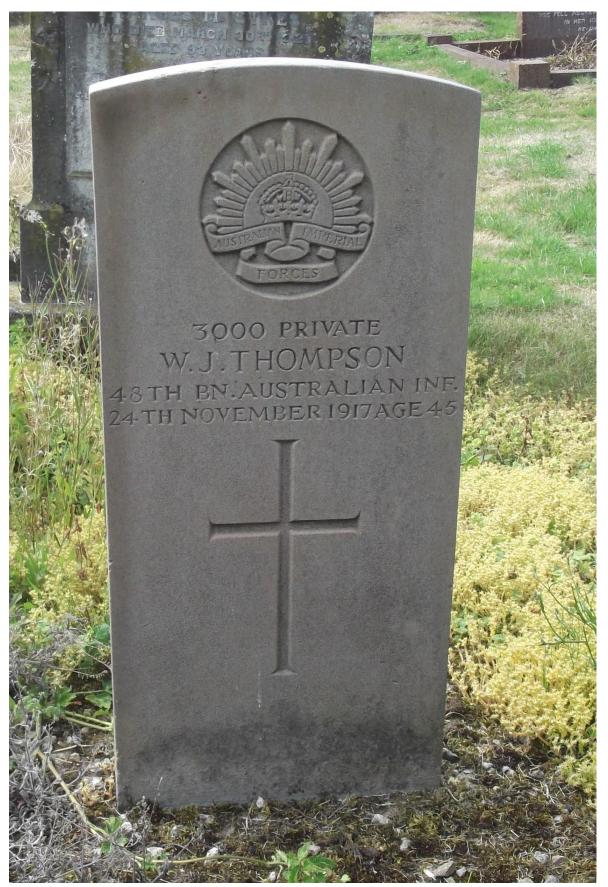

## 3000 PRIVATE

## W. J. THOMPSON

**48TH BN. AUSTRALIAN INF.** 

24TH NOVEMBER, 1917 Age 45

A death for William J. Thompson, aged 44, was registered in the December quarter, 1917 in the district of Warminster, Wiltshire, England.

Private William Jabez Thompson was buried on 29th November, 1917 in Donington Old Cemetery, Donington, Lincolnshire, England – Plot number 510 and has a Commonwealth War Graves Commission headstone. From the burial report of Private W. J. Thompson - Coffin was polished Elm with brass fittings. Private W. J. Thompson was given a Military Funeral. "We should be glad to have a memorial erected by A.I.F. Mother and family are quite satisfied and pleased with care and honour shown to above on the occasion of his death and burial."

Private W. J. Thompson does not have a personal inscription on his headstone.

## Donington Cemetery, Donington, Lincolnshire, England

Donington Cemetery, Donington contains 5 Commonwealth War Graves – only 1 from World War 1 & 4 from World War 2.

(Photo above by Donnylad; below from CWGC)