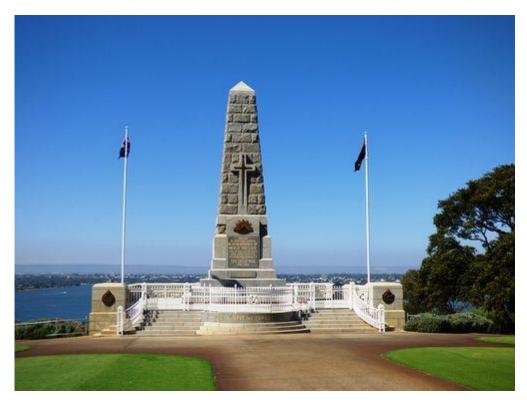

W. J. Thompson is remembered on the Western Australia State War Memorial which is located at the top of Kings Park and Botanic Garden escarpment, ANZAC Bluff. Fraser Avenue, Perth, Western Australia. The memorial was developed around an 18 metre tall obelisk as the principal feature, which is almost a replica of the Australian Imperial Force Memorials erected in France and Belgium.

The heavy concrete foundations are supplemented by heavy brick walls which enclose an inner chamber or crypt. The walls surrounding the crypt are covered with The Roll of Honour; marble tablets which list under their units the names of more than 7,000 members of the services killed in action or as a result of World War One.