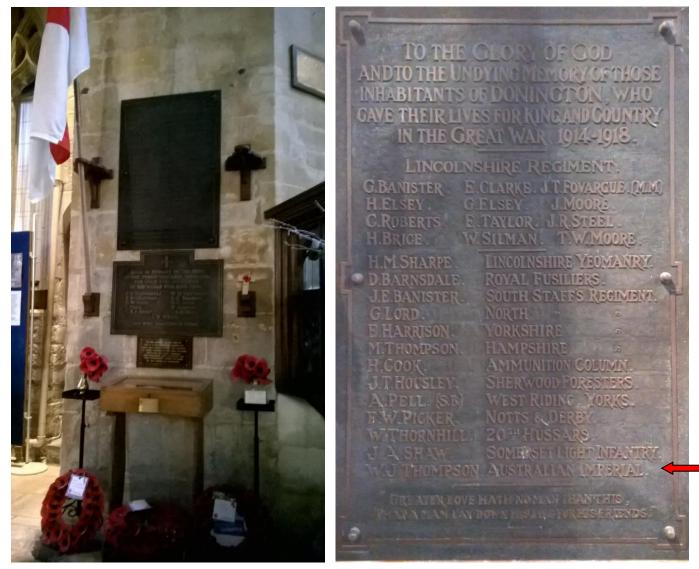

48th Battalion Names (Photos kindly supplied by Gordon Stuart)

TAYLOR JOHN TAYLOR JOSEPH TAYLOR J.G. TAYLOR J.G. TAYLOR J.G. THOMAS J.L. THOMPSON S.R. THOMPSON S.R. TICKLIE A.T. TILBEE G.S. TOLANO P. TOMLINSON J.D. W. J. Thompson is also remembered on the Bronze tablet located on the East wall of the North aisle in St. Mary and the Holy Rood Church, Donington, Lincolnshire, England.

Donington Roll of Honour 1914-1918 (Photos courtesy of Edward Finch)

A Stained Glass Window is also located in St. Mary and the Holy Rood Church, Donington, Lincolnshire, England in memory of the Donington Men who gave their lives in the First World War.