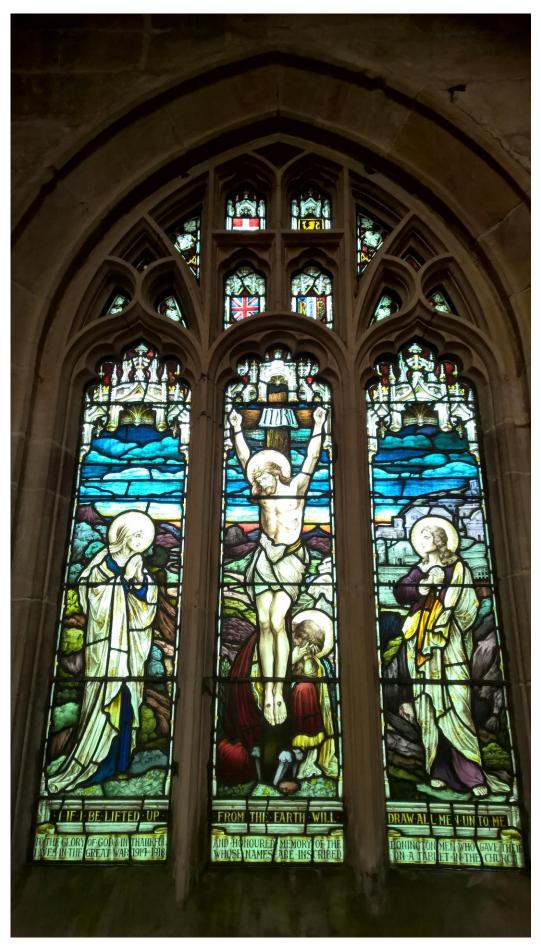

Donington Roll of Honour 1914-1918 (Photos courtesy of Edward Finch)

A Stained Glass Window is also located in St. Mary and the Holy Rood Church, Donington, Lincolnshire, England in memory of the Donington Men who gave their lives in the First World War.

(Photos courtesy of Edward Finch)

To The Glory Of God & In Thankful And Honoured Memory Of The Donington Men Who Gave their Lives In The Great War 1914-1918 Whose Names Are Inscribed On A Tablet In The Church