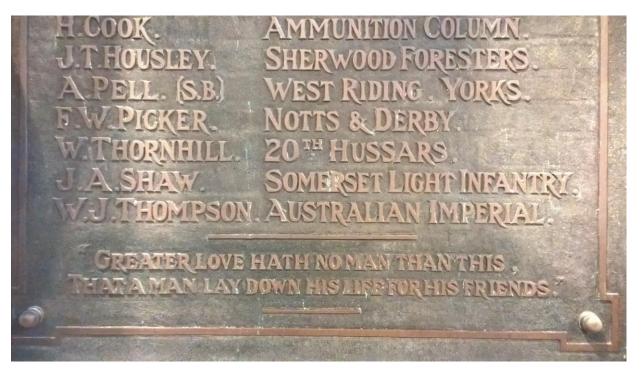

48th Battalion Names (Photos kindly supplied by Gordon Stuart)

TAYLOR JOHN TAYLOR JOSEPH TAYLOR J.G. TAYLOR J.G. TAYLOR J.G. THOMAS J.L. THOMPSON S.R. THOMPSON S.R. TICKLIE A.T. TILBEE G.S. TOLANO P. TOMLINSON J.D. W. J. Thompson is also remembered on the Bronze tablet located on the East wall of the North aisle in St. Mary and the Holy Rood Church, Donington, Lincolnshire, England.