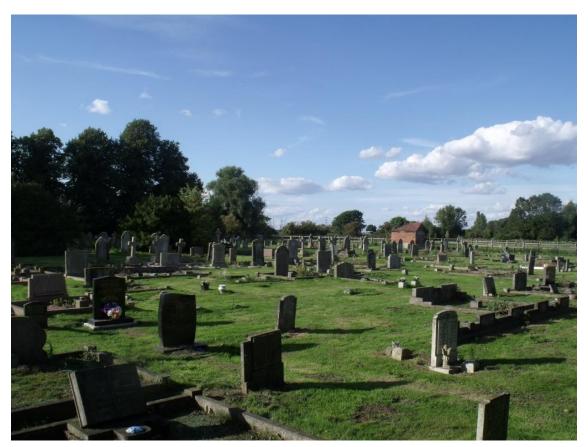

## Donington Cemetery, Donington, Lincolnshire, England

Donington Cemetery, Donington contains 5 Commonwealth War Graves – only 1 from World War 1 & 4 from World War 2.

(Photo above by Donnylad; below from CWGC)