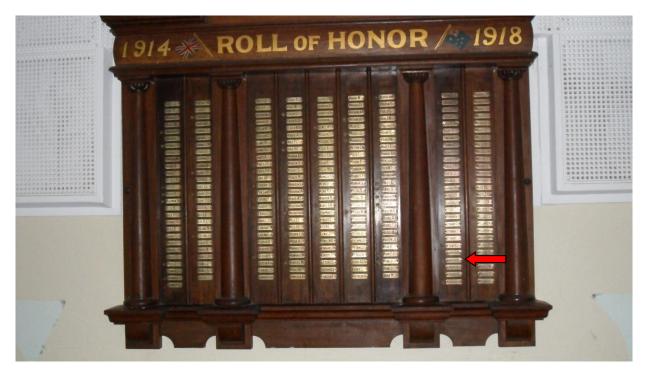

W. J. Thompson is remembered on the Wickepin World War 1 Honour Board, Wickepin, Western Australia.

Wickepin World War 1 Honour Board (Photos courtesy of The Shire of Wickepin)

W. J. Thompson is remembered on the Pingelly Memorial Rotunda located as Memorial Park, Parade & Pasture Streets, Pingelly, Western Australia.

48th Battalion Names (Photos kindly supplied by Gordon Stuart)

TAYLOR JOHN TAYLOR JOSEPH TAYLOR J.G. TAYLOR J.G. TAYLOR J.G. THOMAS J.L. THOMPSON S.R. THOMPSON S.R. TICKLIE A.T. TILBEE G.S. TOLANO P. TOMLINSON J.D. W. J. Thompson is also remembered on the Bronze tablet located on the East wall of the North aisle in St. Mary and the Holy Rood Church, Donington, Lincolnshire, England.

Donington Roll of Honour 1914-1918 (Photos courtesy of Edward Finch)

A Stained Glass Window is also located in St. Mary and the Holy Rood Church, Donington, Lincolnshire, England in memory of the Donington Men who gave their lives in the First World War.