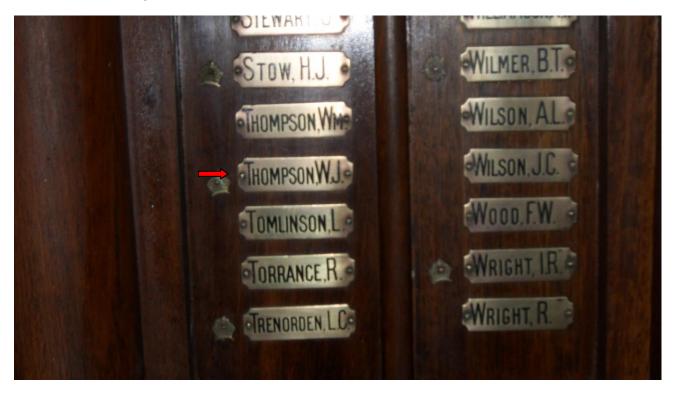

W. J. Thompson is remembered on the Wickepin World War 1 Honour Board, Wickepin, Western Australia.

Wickepin World War 1 Honour Board (Photos courtesy of The Shire of Wickepin)

W. J. Thompson is remembered on the Pingelly Memorial Rotunda located as Memorial Park, Parade & Pasture Streets, Pingelly, Western Australia.

48th Battalion Names (Photos kindly supplied by Gordon Stuart)

TAYLOR JOHN TAYLOR JOSEPH TAYLOR J.G. TAYLOR J.G. TAYLOR J.G. THOMAS J.L. THOMPSON S.R. THOMPSON S.R. TICKLIE A.T. TILBEE G.S. TOLANO P. TOMLINSON J.D. W. J. Thompson is also remembered on the Bronze tablet located on the East wall of the North aisle in St. Mary and the Holy Rood Church, Donington, Lincolnshire, England.

Donington Roll of Honour 1914-1918 (Photos courtesy of Edward Finch)

A Stained Glass Window is also located in St. Mary and the Holy Rood Church, Donington, Lincolnshire, England in memory of the Donington Men who gave their lives in the First World War.