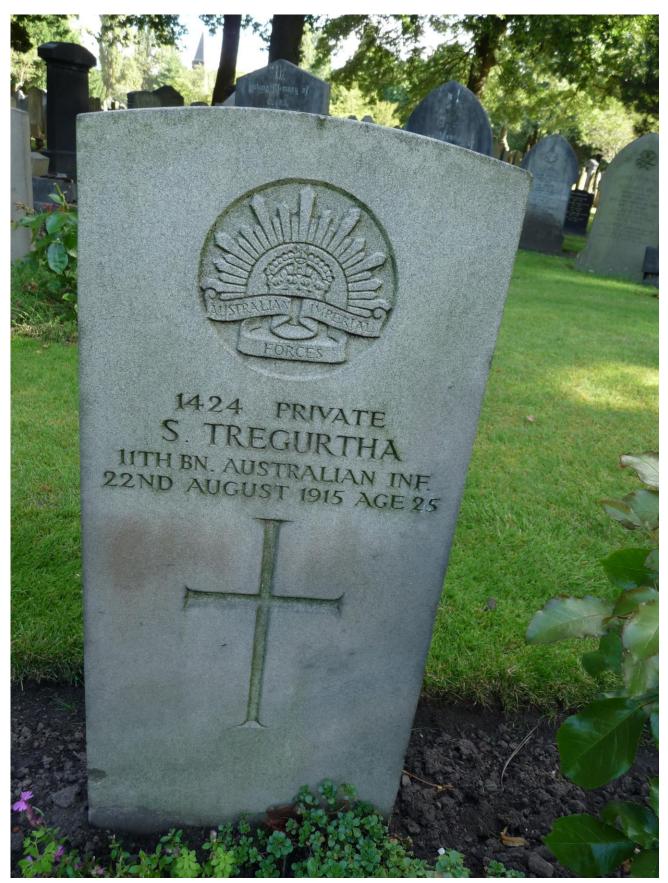

### World War 1

1424 PRIVATE

## S. TREGURTHA

**11TH BN. AUSTRALIAN INF.** 

22ND AUGUST, 1915 Age 25

Private Speedwell Tregurtha died on 22<sup>nd</sup> August, 1915 at East Manchester Royal Infirmary, England from wounds received in action at Gallipoli Peninsula – shrapnel wound to thigh.

A death for Speedwell <u>Tregathe</u>, aged 25, was registered in the September quarter, 1915 in the district of Chorlton, Lancashire, England.

Private Speedwell Tregurtha was buried on 25<sup>th</sup> August, 1915 in Southern Cemetery, Manchester, Lancashire, England – Plot number 391.

A letter was sent to Mr T. Tregurtha, of North Creswick, Victoria, dated 29<sup>th</sup> May which reads: