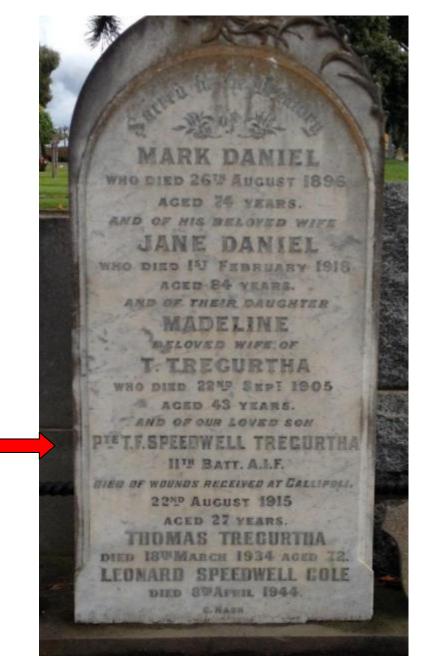

### Speedwell TREGURTHA

Thomas Fabian Speedwell Tregurtha was born at Ballarat East, Victoria in 1888 to parents Thomas & Madeline Tregurtha (nee Daniel). Apparently the name "Speedwell" came from the Speedwell gold mine that Thomas Tregurtha used to manage in the 1880's.

A death was registered in 1905 for Madeline Tregurtha, mother of Thomas Fabian Speedwell Tregurtha. Madeline Tregurtha died on 22<sup>nd</sup> September, 1905.

Speedwell Tregurtha attended Golden Point State School & Ballarat College.