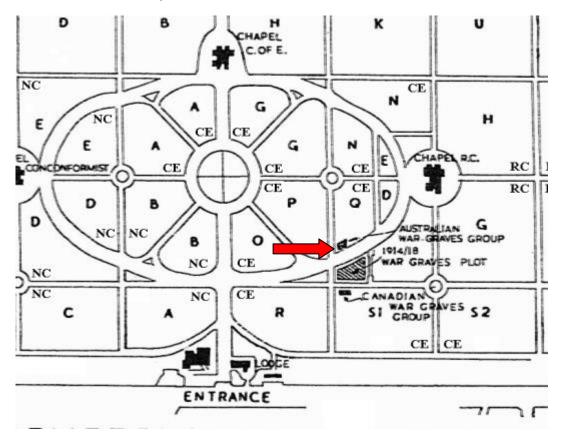

Private Speedwell Tregurtha was buried on 25<sup>th</sup> August, 1915 in Southern Cemetery, Manchester, Lancashire, England – Plot number 391.

A letter was sent to Mr T. Tregurtha, of North Creswick, Victoria, dated 29<sup>th</sup> May which reads:

Your son is now buried in Grave No. 175, Section Q."

Pte S. Tregurtha requested in his Will that in the event of his death "I give the whole of property and effects to T. Tregurtha, Summ St., Ballarat" – his father.