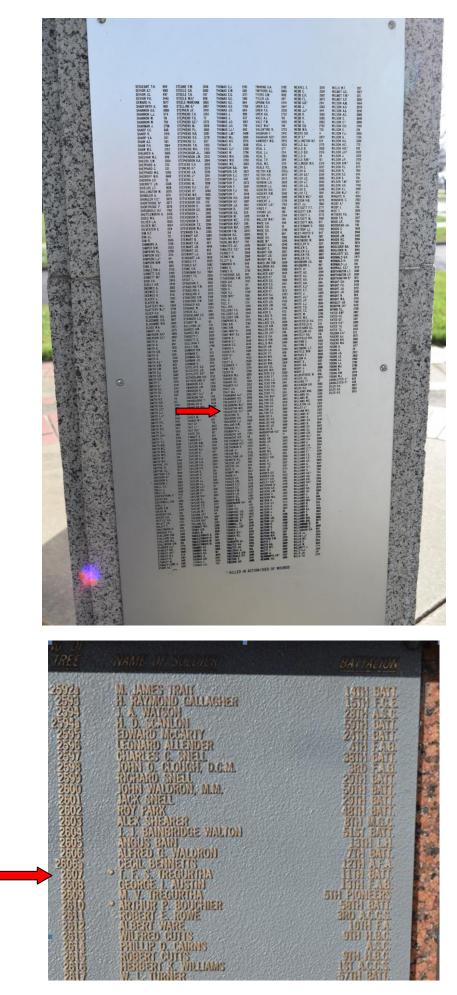

100 INDEX

T. F. S. Tregurtha is also remembered on the Ballarat Avenue of Honour (1917-1919) where almost 4,000 trees were planted to represent the number of men and women from the Ballarat district who served in World War 1. The trees were planted at intervals of 12 metres along 22 kms of the Ballarat-Burrembeet Road. Tree No. 2607 is in memory of T. F. S. Tregurtha. It was planted on 20<sup>th</sup> July, 1918 by Cr. F. Stapley, Lord Mayor. Tree No. 2609 was planted for M. V. Tregurtha, his brother, of 5<sup>th</sup> Pioneers, on the same day by Ald. W. W. Cabena.