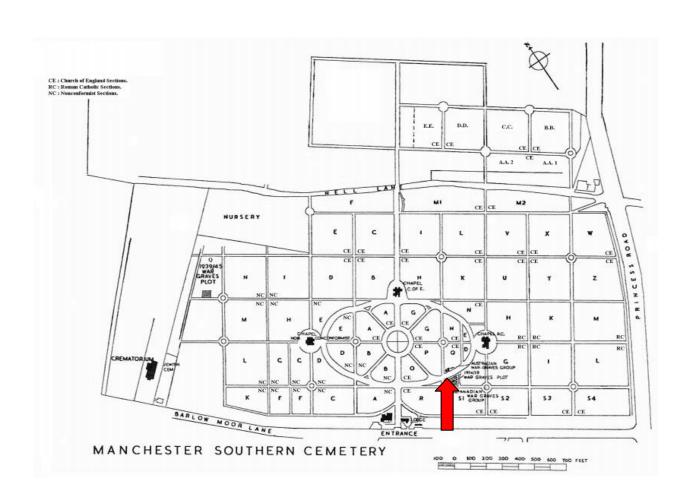

Private Speedwell Tregurtha was buried on 25<sup>th</sup> August, 1915 in Southern Cemetery, Manchester, Lancashire, England – Plot number 391.

A letter was sent to Mr T. Tregurtha, of North Creswick, Victoria, dated 29<sup>th</sup> May which reads:

Your son is now buried in Grave No. 175, Section Q."

Pte S. Tregurtha requested in his Will that in the event of his death "I give the whole of property and effects to T. Tregurtha, Summ St., Ballarat" – his father.