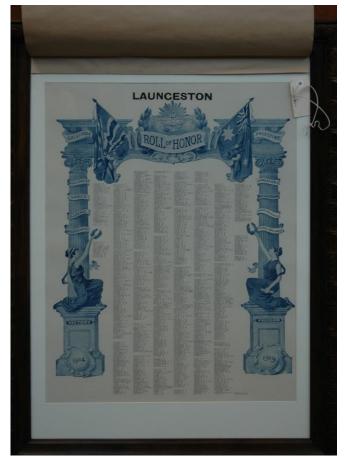

A War Pension was granted to Caroline Wise, mother of the late Gunner John Thomas Alexander Wise, in the sum of 20/- per fortnight from 24<sup>th</sup> July, 1917.

J. T. A. Wise is also remembered on the Launceston Cenotaph located at Paterson Street, Launceston, Tasmania. He is also remembered on the Launceston Roll of Honour which is preserved at the Community History Museum.

Launceston Cenotaph (Photos from Monument Australia)

HON

J. T. A. Wise is also remembered on the Launceston Roll of Honour, located in History Department, Queen Victoria Museum, 2 Invermay Road, Invermay, Tasmania.