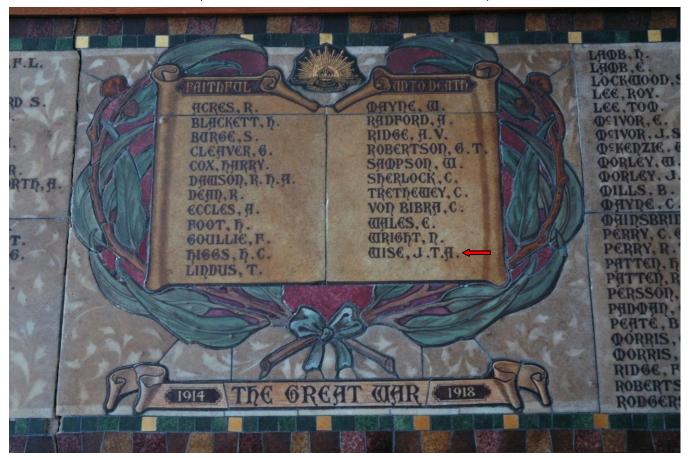

A War Pension was granted to Caroline Wise, mother of the late Gunner John Thomas Alexander Wise, in the sum of 20/- per fortnight from 24<sup>th</sup> July, 1917.

J. T. A. Wise is also remembered on the Launceston Cenotaph located at Paterson Street, Launceston, Tasmania. He is also remembered on the Launceston Roll of Honour which is preserved at the Community History Museum.

Launceston Cenotaph (Photos from Monument Australia)

HON

J. T. A. Wise is also remembered on the Launceston Roll of Honour, located in History Department, Queen Victoria Museum, 2 Invermay Road, Invermay, Tasmania.