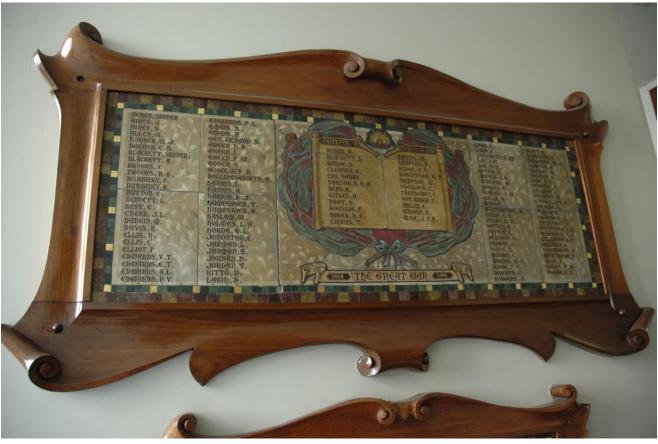

A War Pension was granted to Caroline Wise, mother of the late Gunner John Thomas Alexander Wise, in the sum of 20/- per fortnight from 24<sup>th</sup> July, 1917.

J. T. A. Wise is also remembered on the Launceston Cenotaph located at Paterson Street, Launceston, Tasmania. He is also remembered on the Launceston Roll of Honour which is preserved at the Community History Museum.

Launceston Cenotaph (Photos from Monument Australia)

HON

J. T. A. Wise is also remembered on the Launceston Roll of Honour, located in History Department, Queen Victoria Museum, 2 Invermay Road, Invermay, Tasmania.