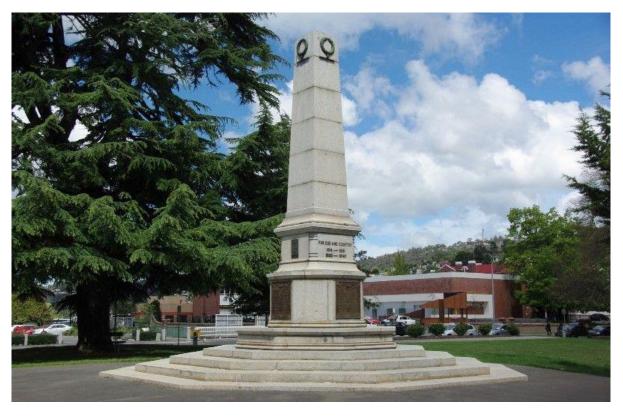

A War Pension was granted to Caroline Wise, mother of the late Gunner John Thomas Alexander Wise, in the sum of 20/- per fortnight from 24<sup>th</sup> July, 1917.

J. T. A. Wise is also remembered on the Launceston Cenotaph located at Paterson Street, Launceston, Tasmania. He is also remembered on the Launceston Roll of Honour which is preserved at the Community History Museum.

Launceston Cenotaph (Photos from Monument Australia)

HON

J. T. A. Wise is also remembered on the Launceston Roll of Honour, located in History Department, Queen Victoria Museum, 2 Invermay Road, Invermay, Tasmania.