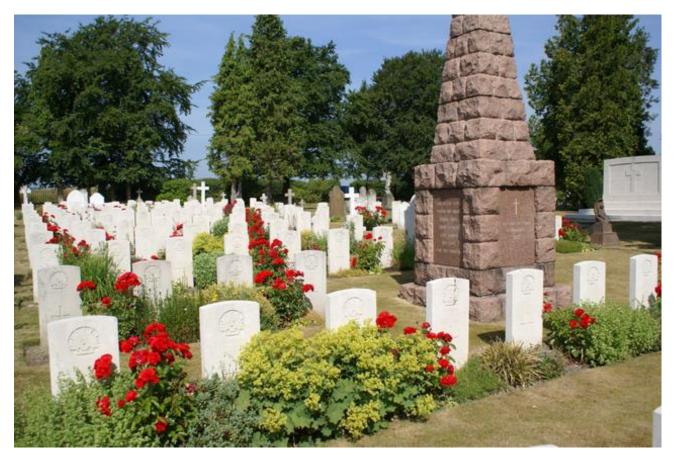

# **Durrington Cemetery**,

Gunner John Thomas Alexander Wise was buried on 22<sup>nd</sup> May, 1917 at Durrington Cemetery, Wiltshire – Plot number 245. He does not have a Commonwealth War Graves Commission headstone as his Comrades from the A.I.F. provided a Headstone for him. From the burial report of Gunner J. T. A. Wise – *Military Funeral. Coffin was Black Oak with brass fittings & name plate.*– *Re our late comrade Gunner J. T. A. Wise who died of acute appendicitis at Fargo Military Hospital. He was a good soldier and well liked by all ranks being a man who always and under all conditions carried out his duty in a cheerful and brisk manner. He was given a Military Funeral with full honours, which was largely attended by his many comrades, of the R. B. A. A. who also attended the service at the Durrington Church prior to the Burial. – Thos. J. Saunders R.B.A.A. Camp 20 Larkhill.* 