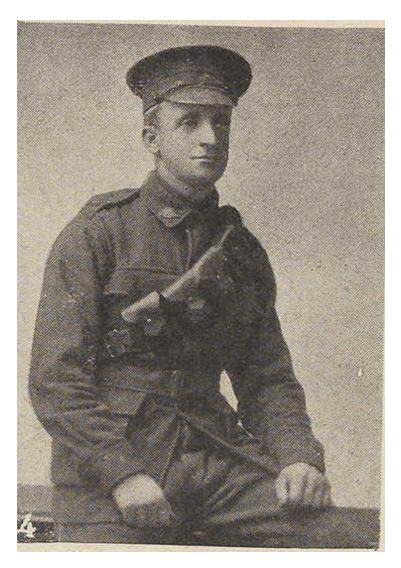

## John Thomas Alexander WISE

John Thomas Alexander Wise was born in Hobart, Tasmania on 6<sup>th</sup> January, 1891 to parents Theophilus William Paul & Caroline Wise (nee Tedman).

John Thomas Alexander Wise was a 24 year old, single, Locomotive Fireman from Launceston, Tasmania when he enlisted on 17<sup>th</sup> October, 1916 with the Australian Imperial Force (A.I.F.). His service number was 32602 & his religion was Anglican. His next of kin was listed as his father – Mr T. Wise of Talbot Road, Upper High Street, Launceston, Tasmania.

Gunner John Thomas Alexander Wise embarked from Melbourne on RMS *Osterley* on 14<sup>th</sup> February, 1917 with the 25<sup>th</sup> Howitzer Brigade, 10<sup>th</sup> Reinforcements, Australian Field Artillery & disembarked at Plymouth, England on 11<sup>th</sup> April, 1917. Gunner Wise was admitted to Ship's Hospital on the voyage to England from 22<sup>nd</sup> February until 28<sup>th</sup> February, 1917.