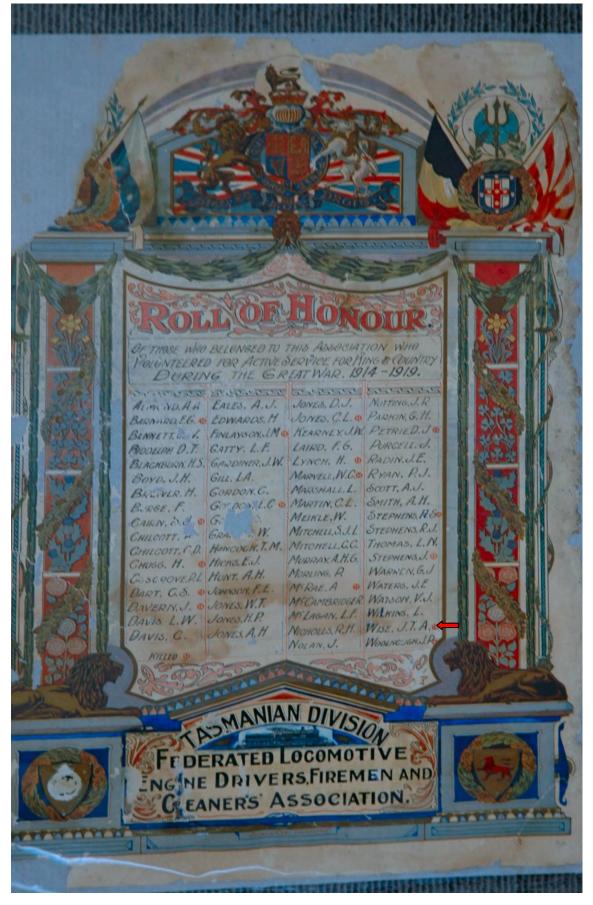

A War Pension was granted to Caroline Wise, mother of the late Gunner John Thomas Alexander Wise, in the sum of 20/- per fortnight from 24<sup>th</sup> July, 1917.

J. T. A. Wise is also remembered on the Launceston Cenotaph located at Paterson Street, Launceston, Tasmania. He is also remembered on the Launceston Roll of Honour which is preserved at the Community History Museum.

Launceston Cenotaph (Photos from Monument Australia)

HON

J. T. A. Wise is also remembered on the Launceston Roll of Honour, located in History Department, Queen Victoria Museum, 2 Invermay Road, Invermay, Tasmania.